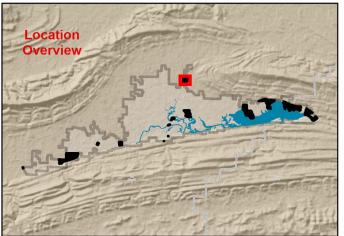

### **RIVER ROAD PARK**













# PROJECT POINT PARK













# **QUARRY COVE PARK**













# **COUNTY LINE PARK**











### **CARDEN POINT PARK**













# **CARTER COVE PARK**





| Feet |     |     |       |  |  |  |
|------|-----|-----|-------|--|--|--|
| 0    | 250 | 500 | 1.000 |  |  |  |







### **SUNLIGHT BAY PARK**





|   | Feet |     |     |     |  |  |  |
|---|------|-----|-----|-----|--|--|--|
|   |      |     |     |     |  |  |  |
| 0 | 100  | 200 | 400 | 600 |  |  |  |







### **PLAINVIEW PARK**











# EARL BRANCH PRIMITIVE CAMPING





|   | Feet |     |       |  |  |  |
|---|------|-----|-------|--|--|--|
| 0 | 250  | 500 | 1,000 |  |  |  |







# WARD'S CROSSING PRIMITIVE CAMPING













# ROVER LANDING PRIMITIVE CAMPING













# TWIN LAKES PRIMITIVE CAMPING













# HOGAN CREEK PRIMITIVE CAMPING













# CASA PRIMITIVE CAMPING