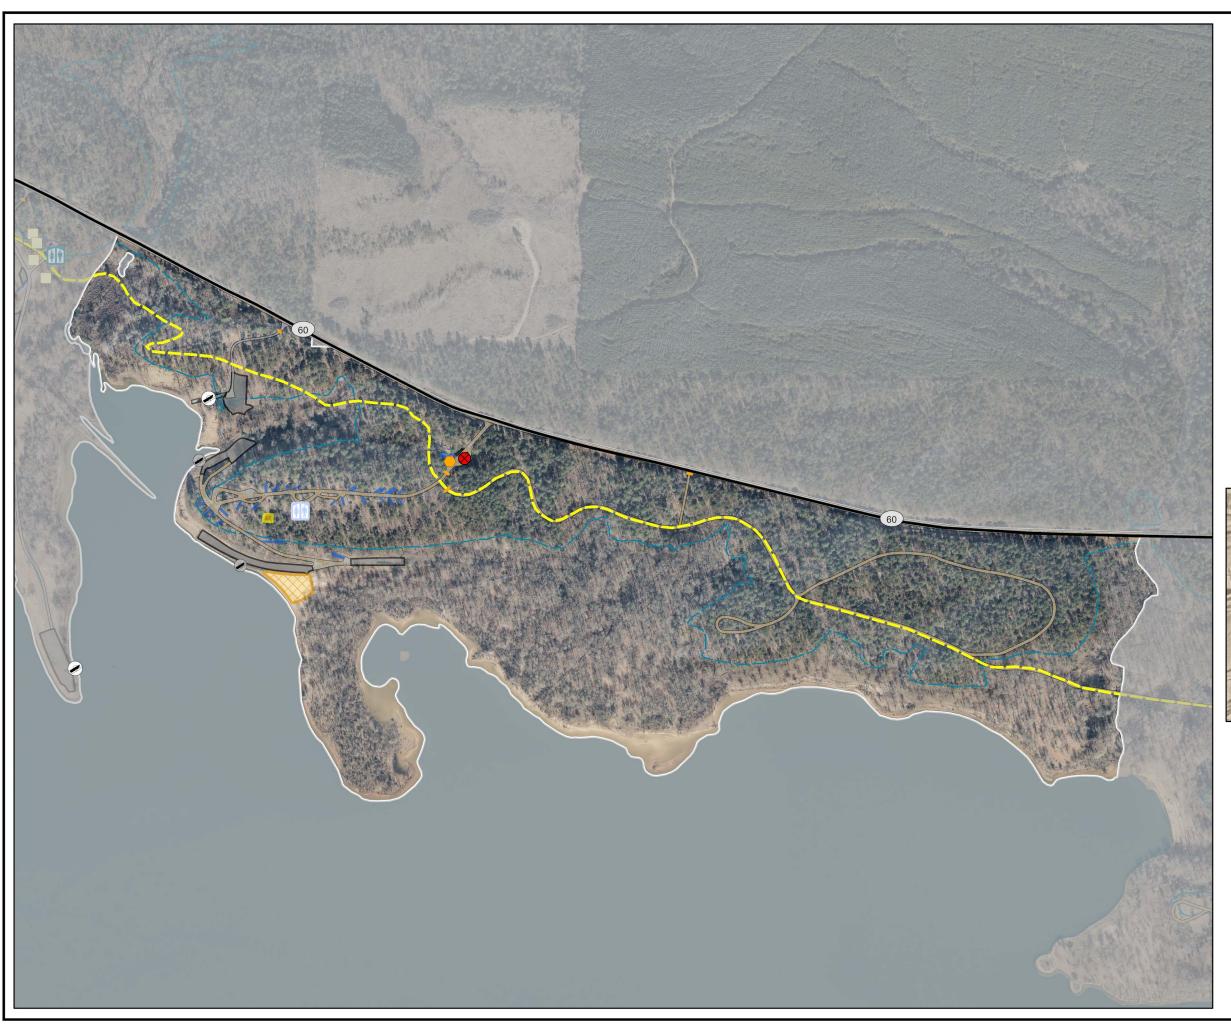

### **RIVER ROAD PARK**

# PROJECT POINT PARK

# **QUARRY COVE PARK**

# **COUNTY LINE PARK**

### **CARDEN POINT PARK**

# **CARTER COVE PARK**

| Feet |     |     |       |  |  |  |
|------|-----|-----|-------|--|--|--|
| 0    | 250 | 500 | 1.000 |  |  |  |

### **SUNLIGHT BAY PARK**

|   | Feet |     |     |     |  |  |  |
|---|------|-----|-----|-----|--|--|--|
|   |      |     |     |     |  |  |  |
| 0 | 100  | 200 | 400 | 600 |  |  |  |

### **PLAINVIEW PARK**