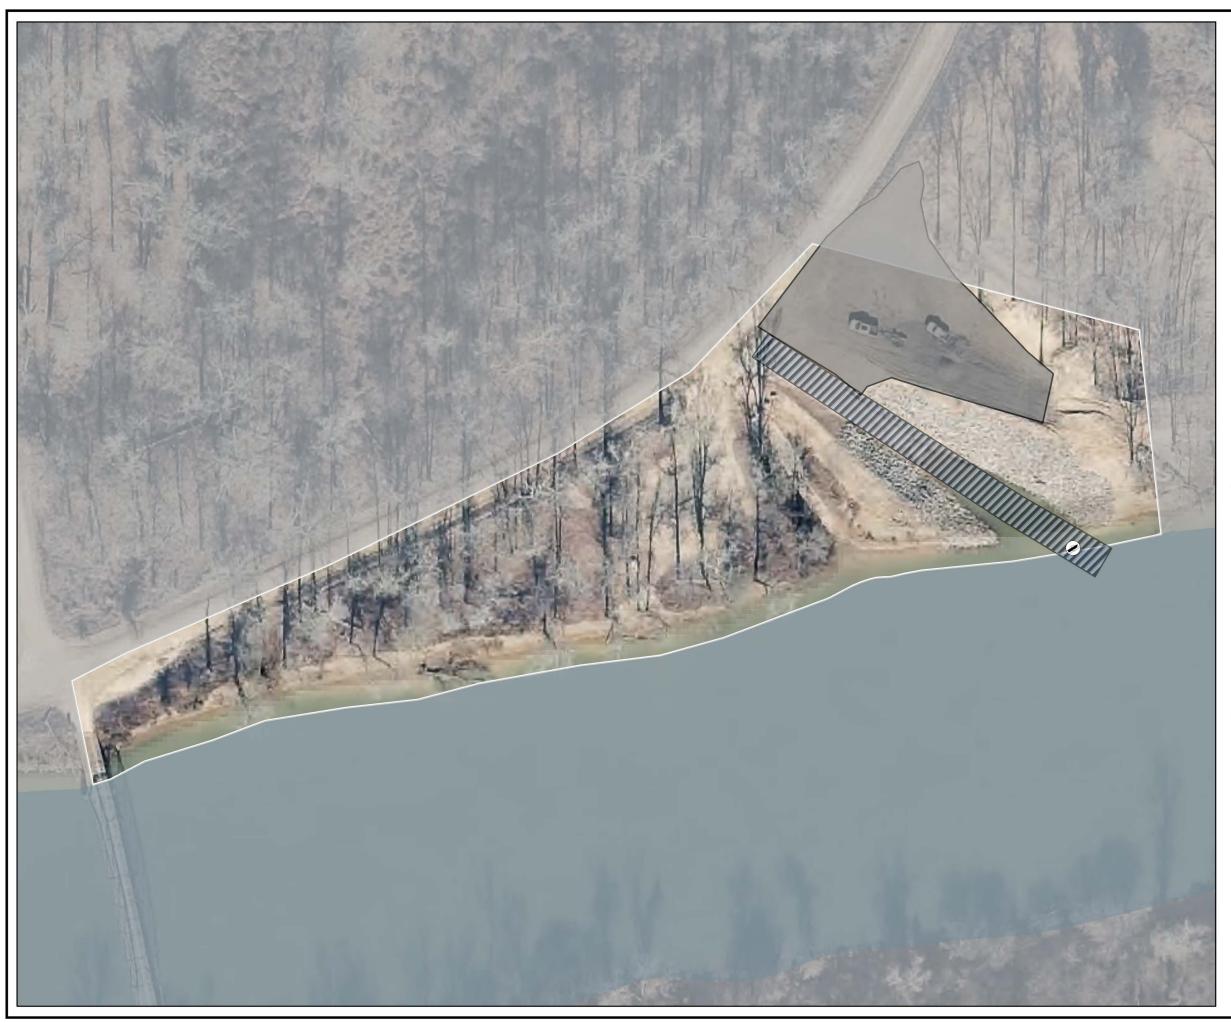

### **RIVER ROAD PARK**













# PROJECT POINT PARK













# **QUARRY COVE PARK**













# **COUNTY LINE PARK**











### **CARDEN POINT PARK**













# **CARTER COVE PARK**





| Feet |     |     |       |  |  |  |
|------|-----|-----|-------|--|--|--|
| 0    | 250 | 500 | 1.000 |  |  |  |







### **SUNLIGHT BAY PARK**





|   | Feet |     |     |     |  |  |  |
|---|------|-----|-----|-----|--|--|--|
|   |      |     |     |     |  |  |  |
| 0 | 100  | 200 | 400 | 600 |  |  |  |







### **PLAINVIEW PARK**











# EARL BRANCH PRIMITIVE CAMPING





|   | Feet |     |       |  |  |  |
|---|------|-----|-------|--|--|--|
| 0 | 250  | 500 | 1,000 |  |  |  |







# WARD'S CROSSING PRIMITIVE CAMPING













# ROVER LANDING PRIMITIVE CAMPING













# TWIN LAKES PRIMITIVE CAMPING













# HOGAN CREEK PRIMITIVE CAMPING













# CASA PRIMITIVE CAMPING