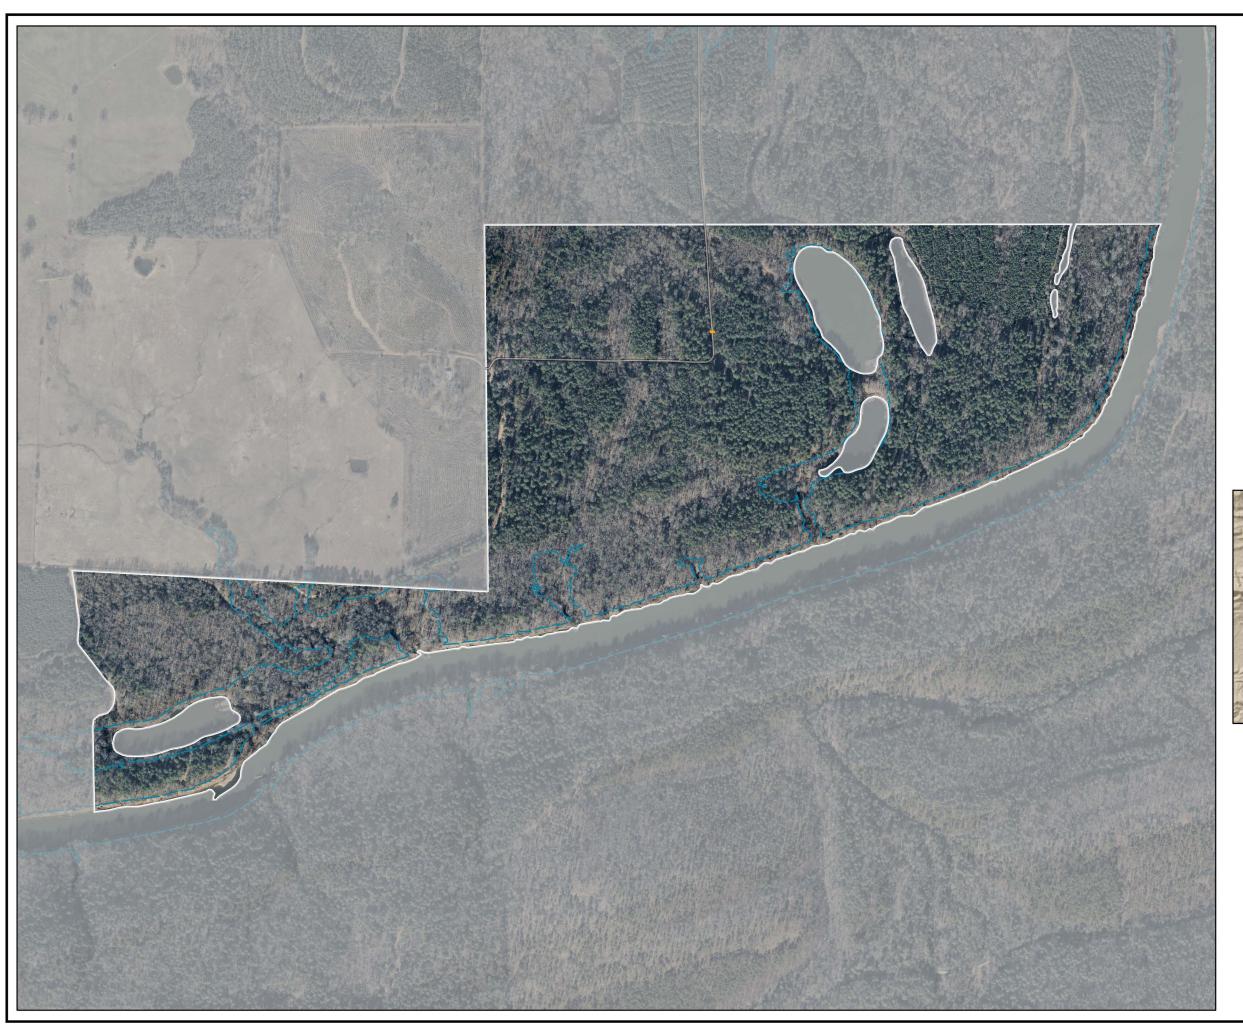

IVER ROAD PARK**













# PROJECT POINT PARK













# **QUARRY COVE PARK**













# **COUNTY LINE PARK**











### **CARDEN POINT PARK**













# **CARTER COVE PARK**





| Feet |     |     |       |  |  |  |
|------|-----|-----|-------|--|--|--|
| 0    | 250 | 500 | 1.000 |  |  |  |







### **SUNLIGHT BAY PARK**





|   | Feet |     |     |     |  |  |  |
|---|------|-----|-----|-----|--|--|--|
|   |      |     |     |     |  |  |  |
| 0 | 100  | 200 | 400 | 600 |  |  |  |







### **PLAINVIEW PARK**











# EARL BRANCH PRIMITIVE CAMPING





|   | Feet |     |       |  |  |  |
|---|------|-----|-------|--|--|--|
| 0 | 250  | 500 | 1,000 |  |  |  |







# WARD'S CROSSING PRIMITIVE CAMPING













# ROVER LANDING PRIMITIVE CAMPING













# TWIN LAKES PRIMITIVE CAMPING













# HOGAN CREEK PRIMITIVE CAMPING













# CASA PRIMITIVE CAMPING