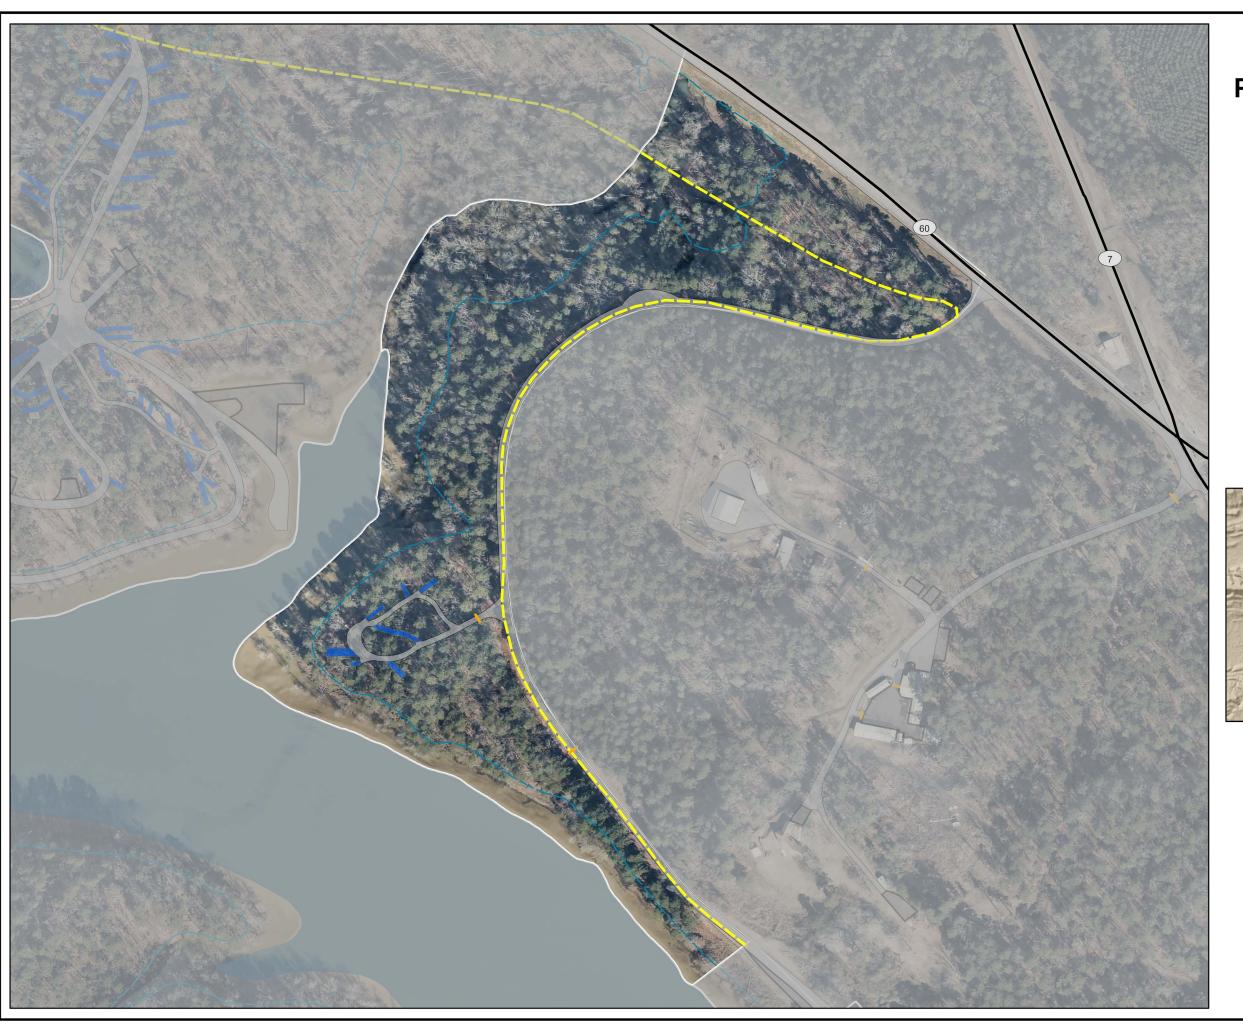

### **RIVER ROAD PARK**













# PROJECT POINT PARK













# **QUARRY COVE PARK**













# **COUNTY LINE PARK**











### **CARDEN POINT PARK**













# **CARTER COVE PARK**





| Feet |     |     |       |  |  |  |
|------|-----|-----|-------|--|--|--|
| 0    | 250 | 500 | 1.000 |  |  |  |







### **SUNLIGHT BAY PARK**





|   | Feet |     |     |     |  |  |  |
|---|------|-----|-----|-----|--|--|--|
|   |      |     |     |     |  |  |  |
| 0 | 100  | 200 | 400 | 600 |  |  |  |







### **PLAINVIEW PARK**











# EARL BRANCH PRIMITIVE CAMPING





|   | Feet |     |       |  |  |  |
|---|------|-----|-------|--|--|--|
| 0 | 250  | 500 | 1,000 |  |  |  |







# WARD'S CROSSING PRIMITIVE CAMPING













# ROVER LANDING PRIMITIVE CAMPING













# TWIN LAKES PRIMITIVE CAM