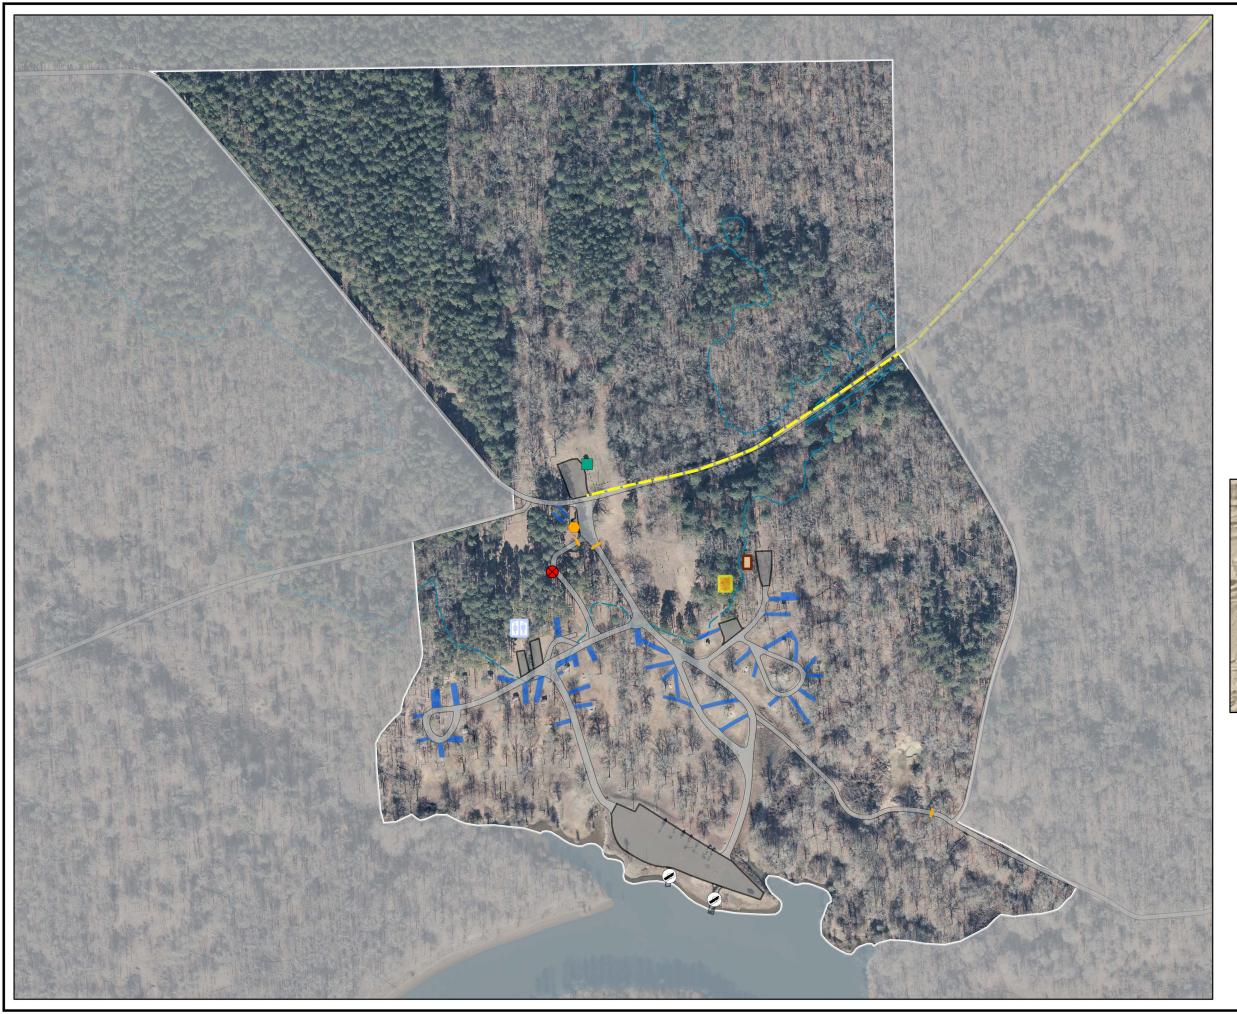

### **RIVER ROAD PARK**













# PROJECT POINT PARK













# **QUARRY COVE PARK**













# **COUNTY LINE PARK**











### **CARDEN POINT PARK**













# **CARTER COVE PARK**





| Feet |     |     |       |  |  |  |
|------|-----|-----|-------|--|--|--|
| 0    | 250 | 500 | 1.000 |  |  |  |







### **SUNLIGHT BAY PARK**





|   | Feet |     |     |     |  |  |  |
|---|------|-----|-----|-----|--|--|--|
|   |      |     |     |     |  |  |  |
| 0 | 100  | 200 | 400 | 600 |  |  |  |







### **PLAINVIEW PARK**











# EARL BRANCH PRIMITIVE CAMPING





|   | Feet |     |       |  |  |  |
|---|------|-----|-------|--|--|--|
| 0 | 250  | 500 | 1,000 |  |  |  |







# WARD'S CROSSING PRIMITIVE CAMPING













# ROVER LANDING PRIMITIVE CAMPING













# TWIN LAKES PRIMITIVE CAMPING













# HOGAN CREEK PRIMITIVE CAMPING













# CASA PRIMITIVE CAMPING