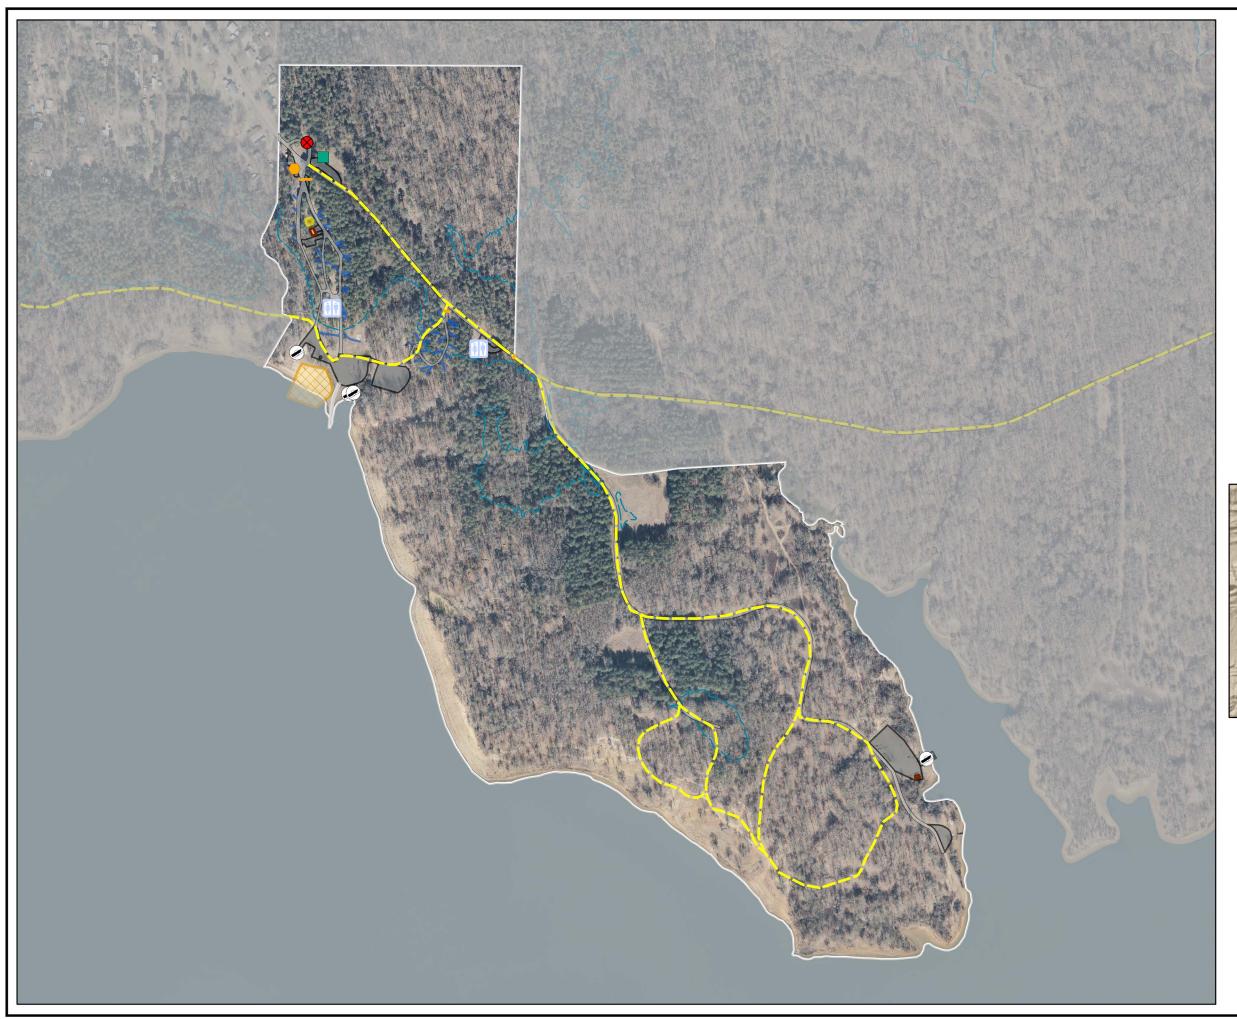

### **RIVER ROAD PARK**













# PROJECT POINT PARK













# **QUARRY COVE PARK**













# **COUNTY LINE PARK**











### **CARDEN POINT PARK**













# **CARTER COVE PARK**





| Feet |     |     |       |  |  |  |
|------|-----|-----|-------|--|--|--|
| 0    | 250 | 500 | 1.000 |  |  |  |







### **SUNLIGHT BAY PARK**





|   | Feet |     |     |     |  |  |  |
|---|------|-----|-----|-----|--|--|--|
|   |      |     |     |     |  |  |  |
| 0 | 100  | 200 | 400 | 600 |  |  |  |







### **PLAINVIEW PARK**











# EARL BRANCH PRIMITIVE CAMPING





|   | Feet |     |       |  |  |  |
|---|------|-----|-------|--|--|--|
| 0 | 250  | 500 | 1,000 |  |  |  |







# WARD'S CROSSING PRIMITIVE CAMPING













# ROVER LANDING PRIMITIVE CAMPING













# TWIN LAKES PRIMITIVE CAMPING













# HOGAN CREEK PRIMITIVE CAMPING













# CASA PRIMITIVE CAMPING