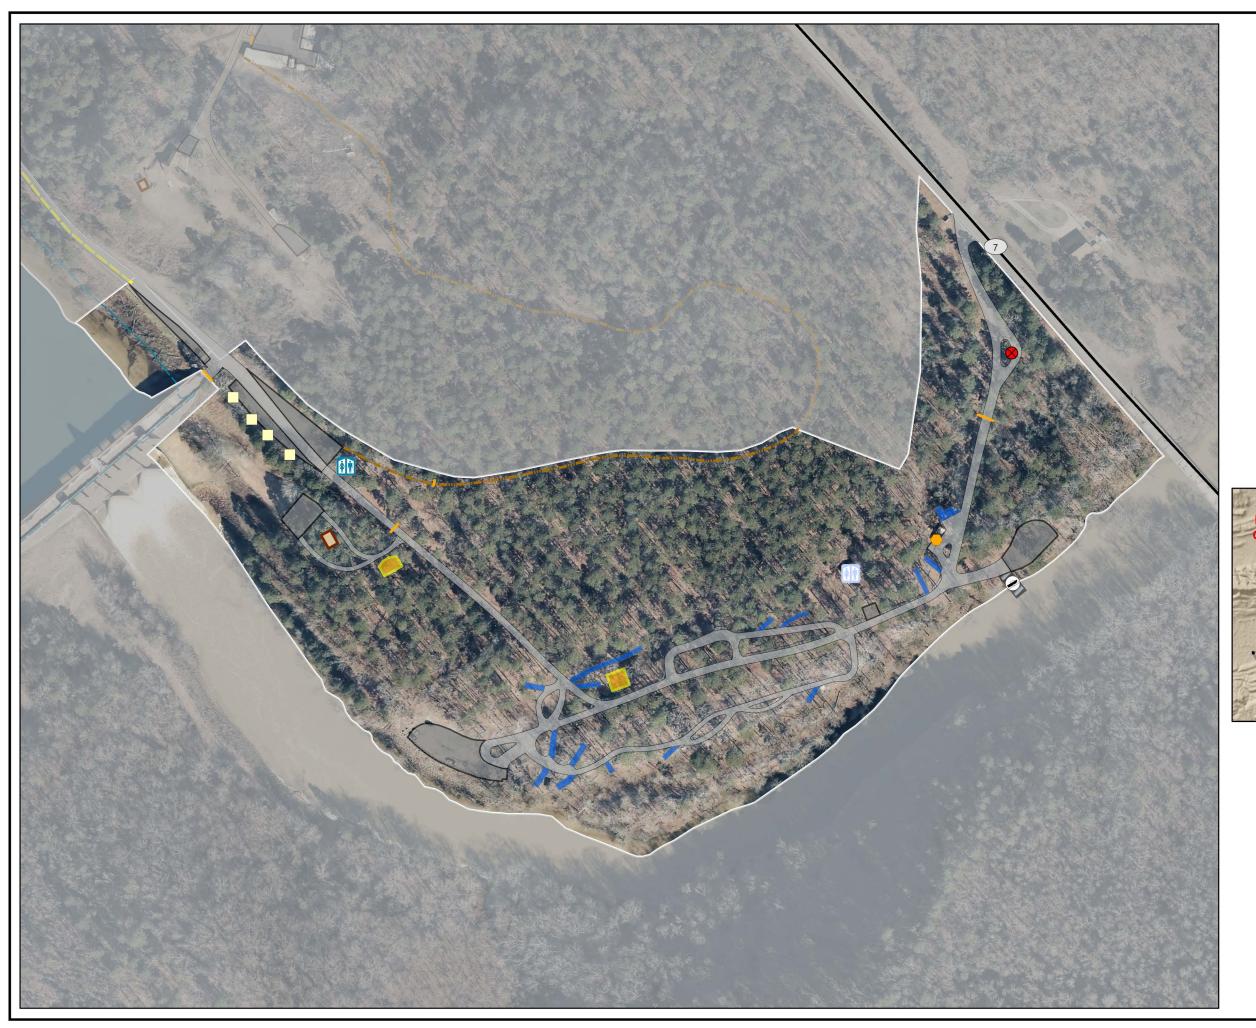

### **RIVER ROAD PARK**













# PROJECT POINT PARK













# **QUARRY COVE PARK**













# **COUNTY LINE PARK**











### **CARDEN POINT PARK**













# **CARTER COVE PARK**





| Feet |     |     |       |  |  |  |
|------|-----|-----|-------|--|--|--|
| 0    | 250 | 500 | 1.000 |  |  |  |







### **SUNLIGHT BAY PARK**





|   | Feet |     |     |     |  |  |  |
|---|------|-----|-----|-----|--|--|--|
|   |      |     |     |     |  |  |  |
| 0 | 100  | 200 | 400 | 600 |  |  |  |







### **PLAINVIEW PARK**











# EARL BRANCH PRIMITIVE CAMPING





|   | Feet |     |       |  |  |  |
|---|------|-----|-------|--|--|--|
| 0 | 250  | 500 | 1,000 |  |  |  |







# WARD'S CROSSING PRIMITIVE CAMPING













# ROVER LANDING PRIMITIVE CAMPING