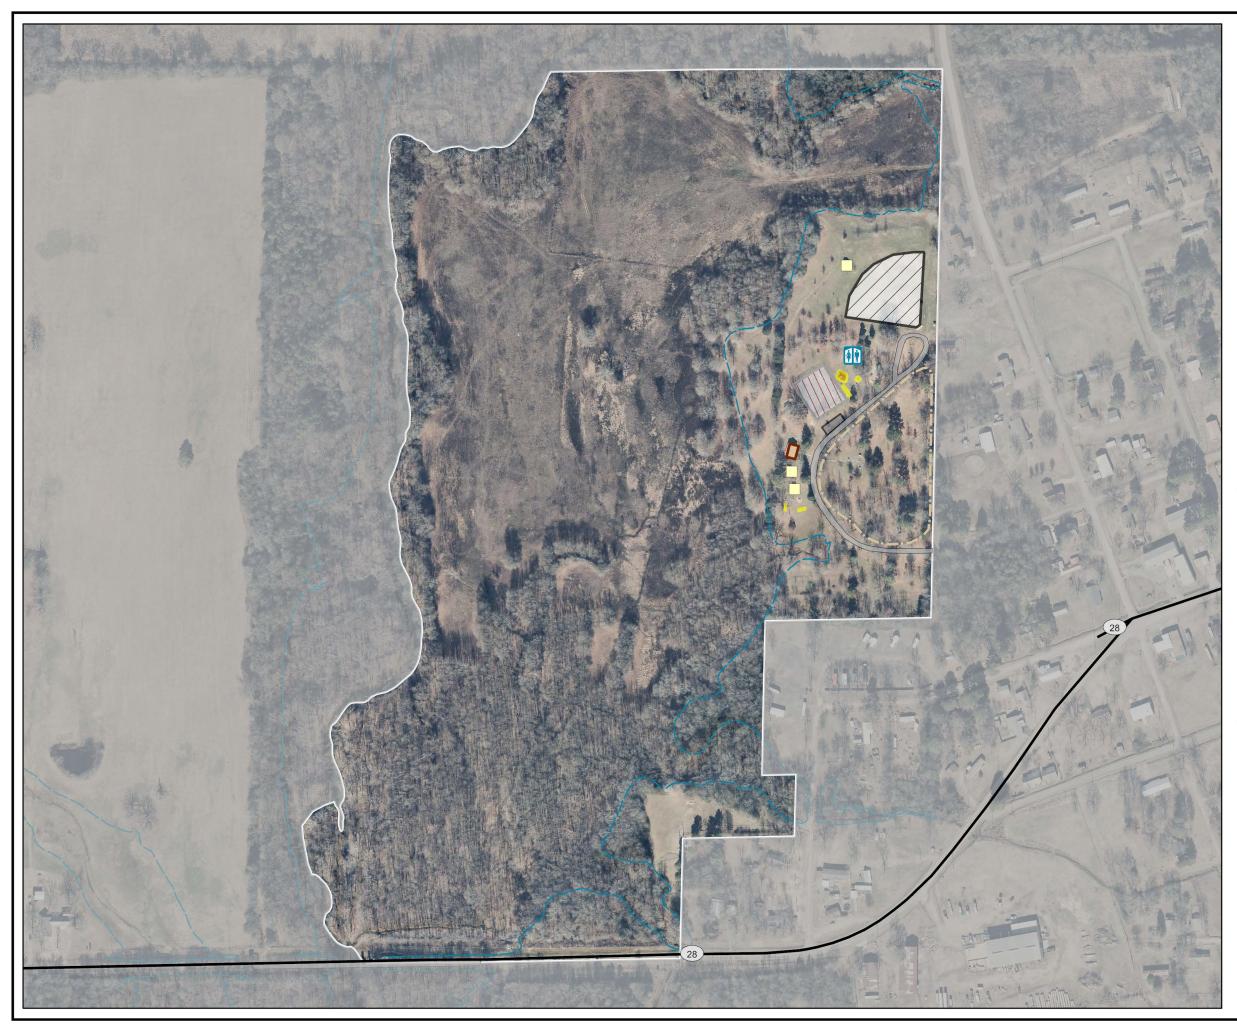

### **RIVER ROAD PARK**













# PROJECT POINT PARK













# **QUARRY COVE PARK**













# **COUNTY LINE PARK**











### **CARDEN POINT PARK**













# **CARTER COVE PARK**





| Feet |     |     |       |  |  |  |
|------|-----|-----|-------|--|--|--|
| 0    | 250 | 500 | 1.000 |  |  |  |







### **SUNLIGHT BAY PARK**





|   | Feet |     |     |     |  |  |  |
|---|------|-----|-----|-----|--|--|--|
|   |      |     |     |     |  |  |  |
| 0 | 100  | 200 | 400 | 600 |  |  |  |







### **PLAINVIEW PARK**











# EARL BRANCH PRIMITIVE CAMPING





|   | Feet |     |       |  |  |  |
|---|------|-----|-------|--|--|--|
| 0 | 250  | 500 | 1,000 |  |  |  |







# WARD'S CROSSING PRIMITIVE CAMPING













# ROVER LANDING PRIMITIVE CAMPING













# TWIN LAKES PRIMITIVE CAMPING













# HOGAN CREEK PRIMITIVE CAMPING













# CASA PRIMITIVE CAMPING