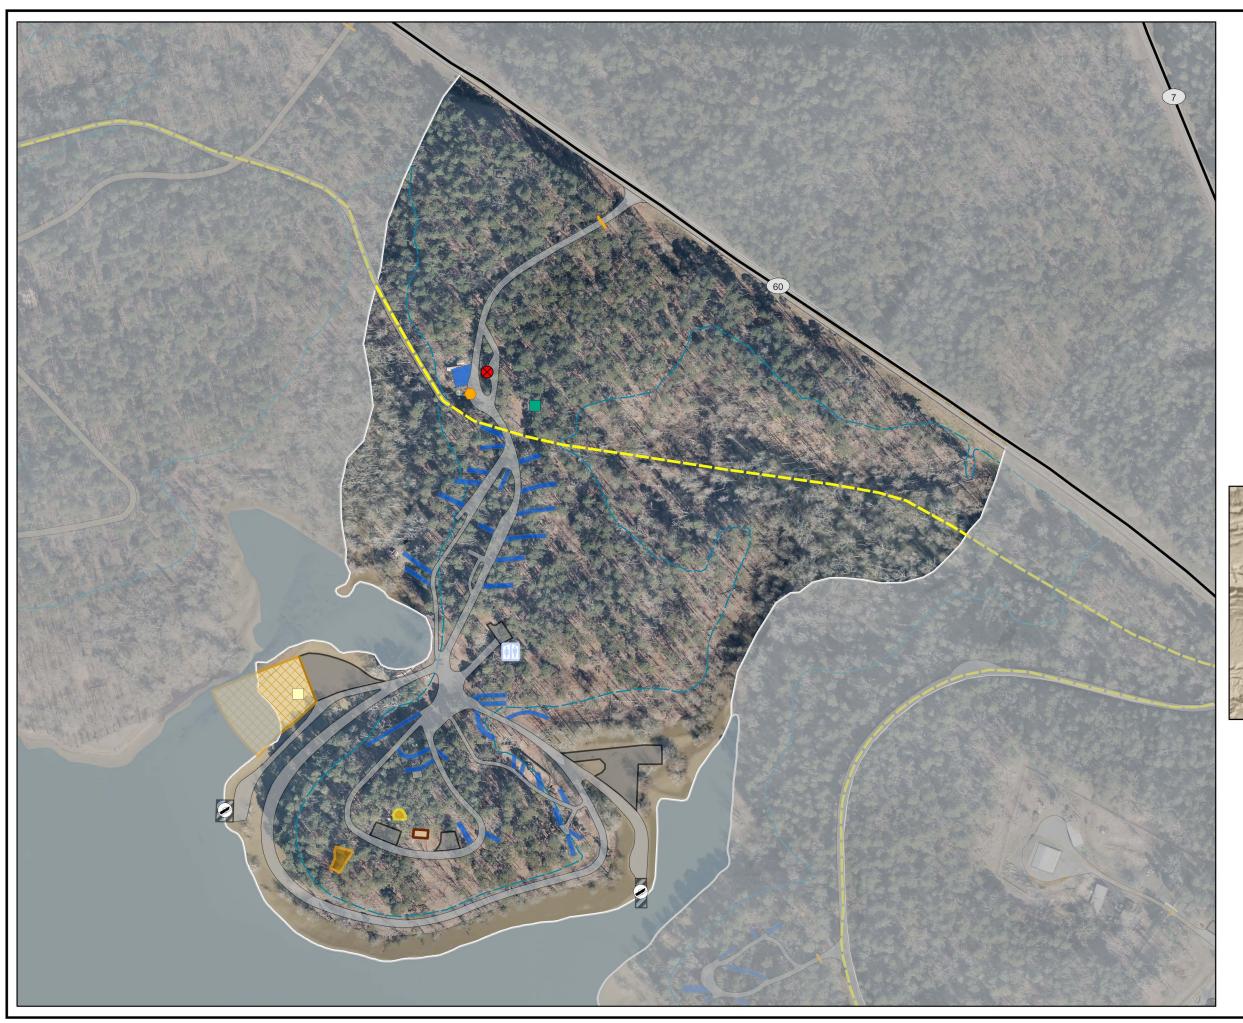

### **RIVER ROAD PARK**













# PROJECT POINT PARK













# **QUARRY COVE PARK**













# **COUNTY LINE PARK**











### **CARDEN POINT PARK**













# **CARTER COVE PARK**





| Feet |     |     |       |  |  |  |
|------|-----|-----|-------|--|--|--|
| 0    | 250 | 500 | 1.000 |  |  |  |







### **SUNLIGHT BAY PARK**





|   | Feet |     |     |     |  |  |  |
|---|------|-----|-----|-----|--|--|--|
|   |      |     |     |     |  |  |  |
| 0 | 100  | 200 | 400 | 600 |  |  |  |







### **PLAINVIEW PARK**











# EARL BRANCH PRIMITIVE CAMPING





|   | Feet |     |       |  |  |  |
|---|------|-----|-------|--|--|--|
| 0 | 250  | 500 | 1,000 |  |  |  |







# WARD'S CROSSING PRIMITIVE CAMPING













# ROVER LANDING PRIMITIVE CAMPING













# TWIN LAKES PRIMITIVE CAMPING













# HOGAN CREEK PR