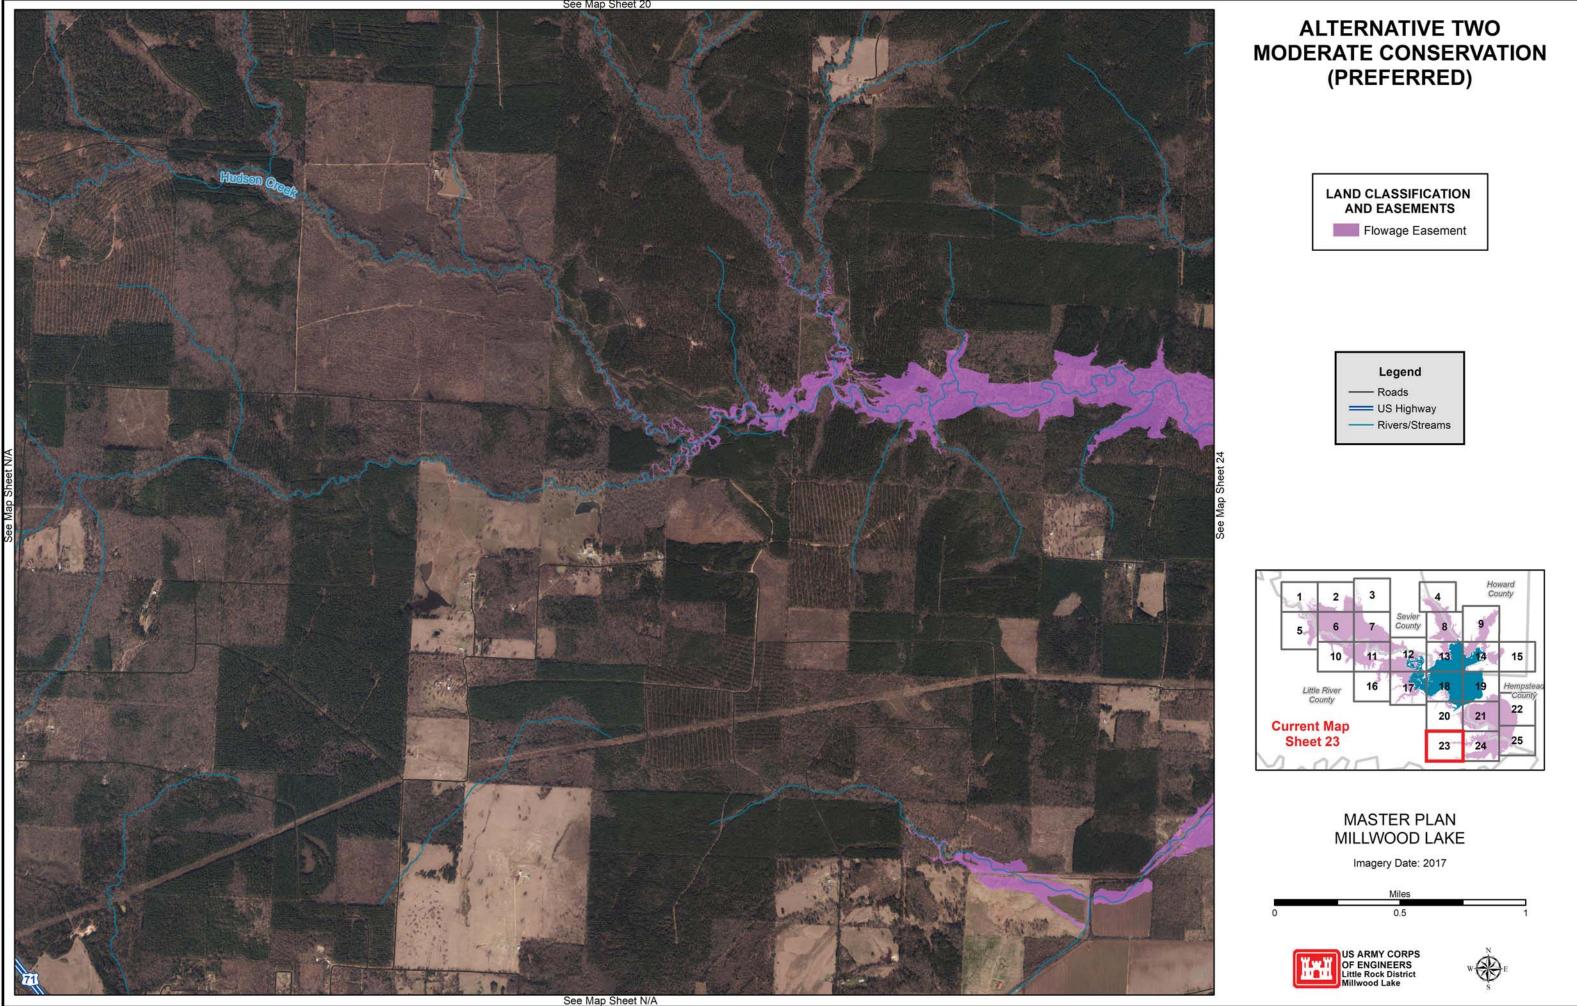

## ALTERNATIVE TWO **MODERATE CONSERVATION** (PREFERRED)

# **ALTERNATIVE TWO MODERATE CONSERVATION** (PREFERRED)

# LAND CLASSIFICATION AND EASEMENTS

Flowage Easement