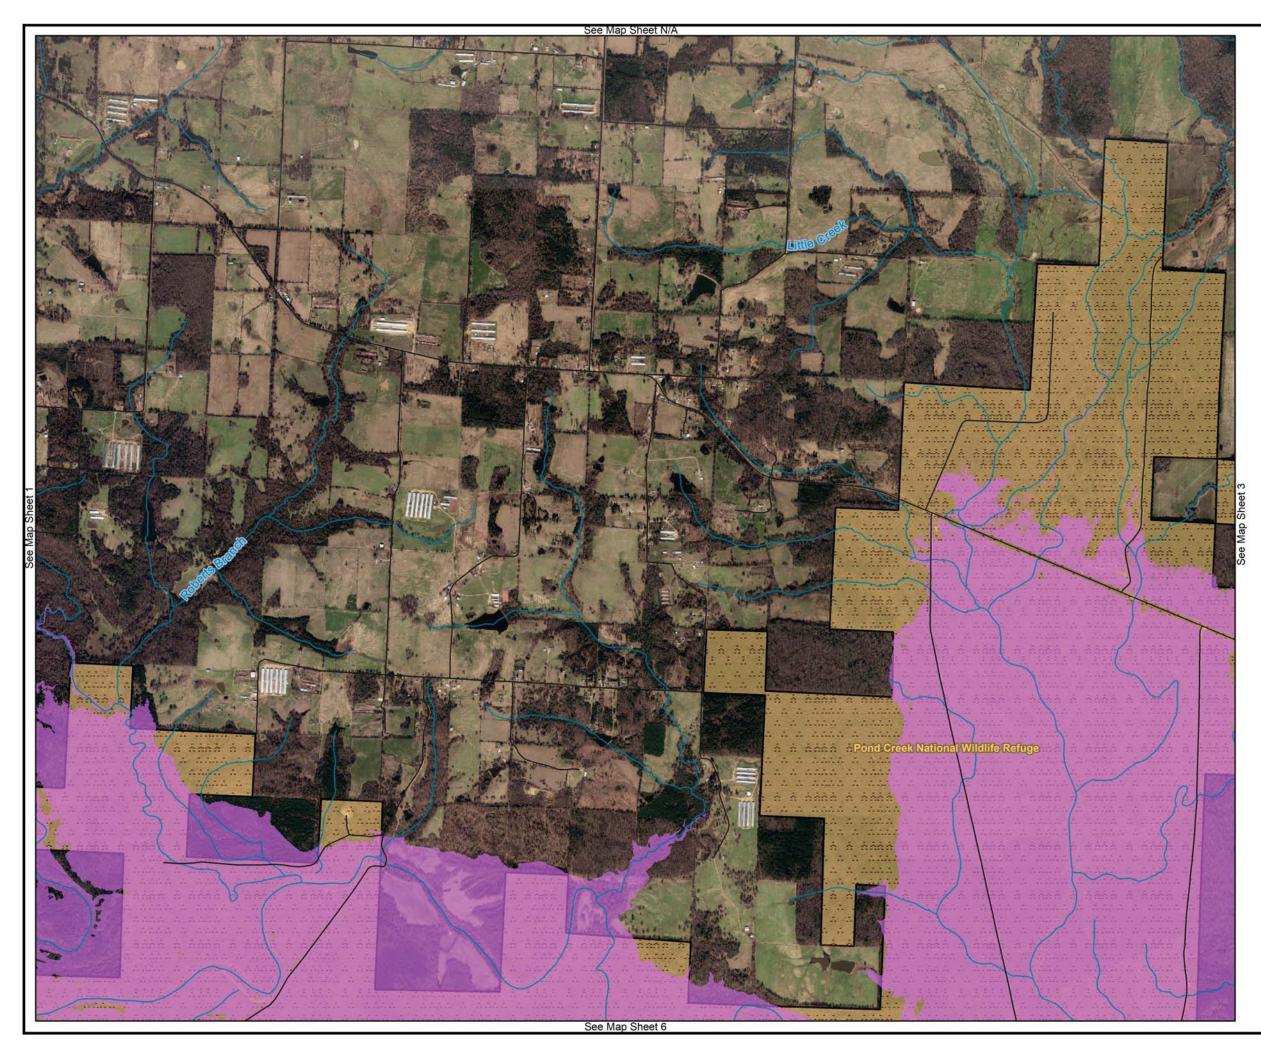

# LAND CLASSIFICATION AND EASEMENTS

### Land Classification

HIGH DENSITY WILDLIFE MANAGEMENT ENVIRONMENTALLY SENSITIVE NO ALLOCATION OPEN RECREATION Flowage Easement

MASTER PLAN MILLWOOD LAKE