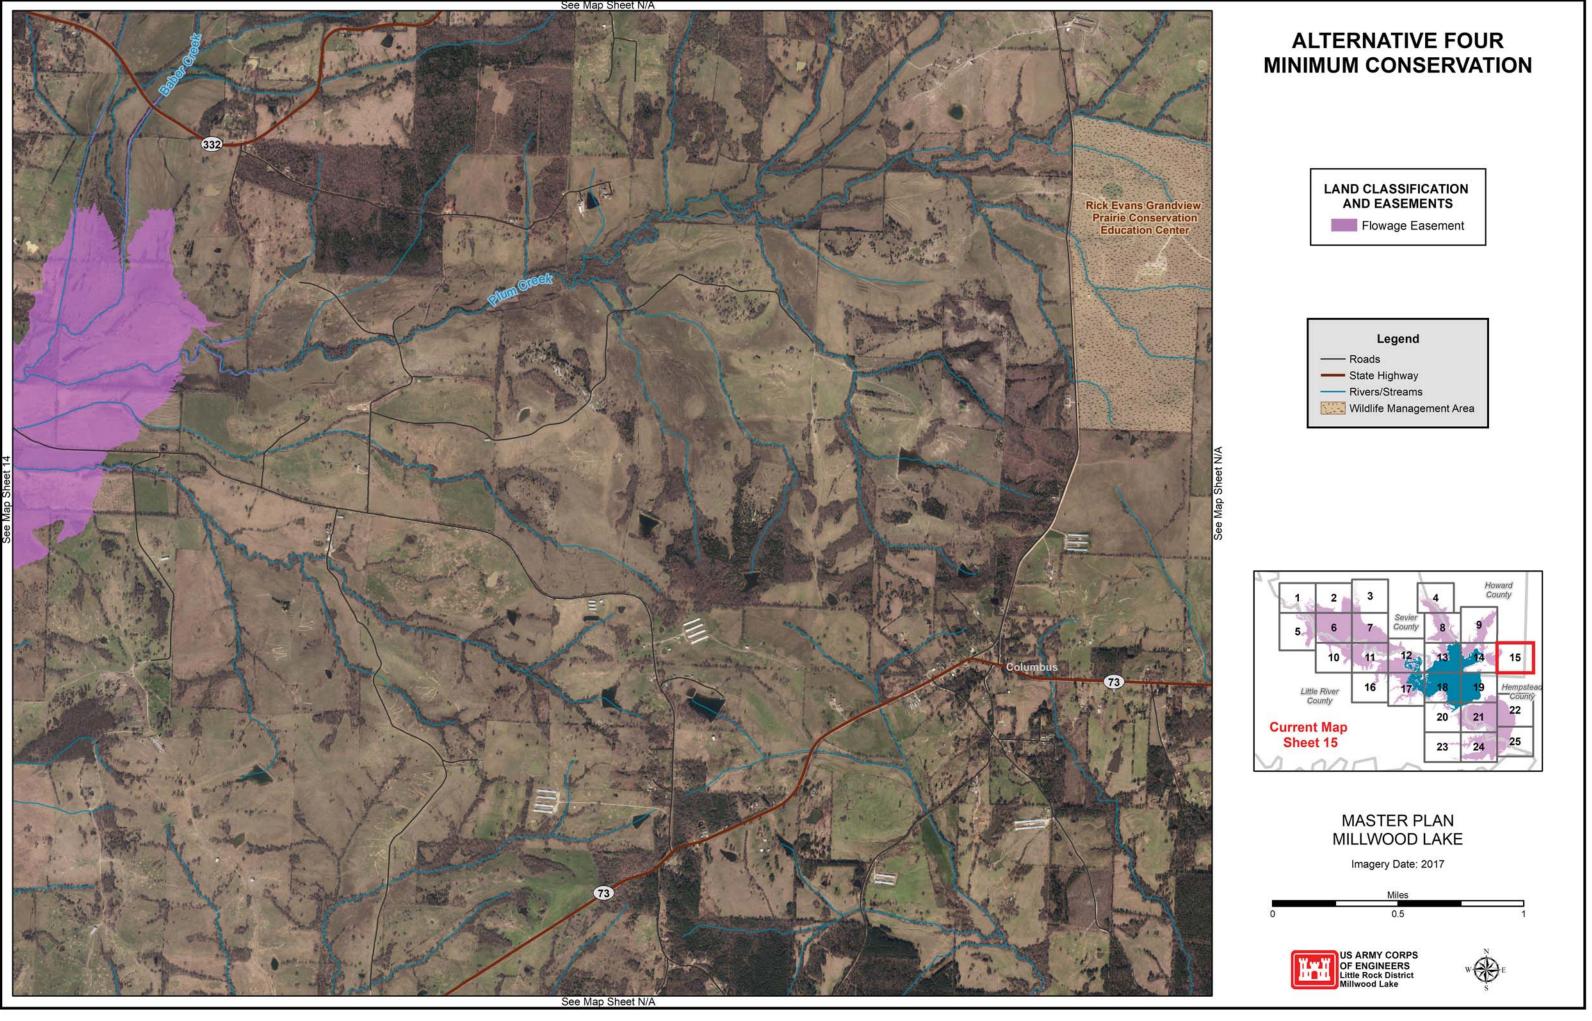

# <section-header> ALTERNATIVE FOUR JUNICOUSCIENCIALISA LAND CLASSIFICATION AND EASEMENTS Image Fasement

MASTER PLAN MILLWOOD LAKE

Imagery Date: 2017

see Map Sheet N

# **ALTERNATIVE FOUR** MINIMUM CONSERVATION LAND CLASSIFICATION AND EASEMENTS

- Operation Easement Flowage Easement
- Land Classification
- HIGH DENSITY
- LOW DENSITY
- WILDLIFE MANAGEMENT
- ENVIRONMENTALLY SENSITIVE
- PROJECT OPERATIONS
- OPEN RECREATION