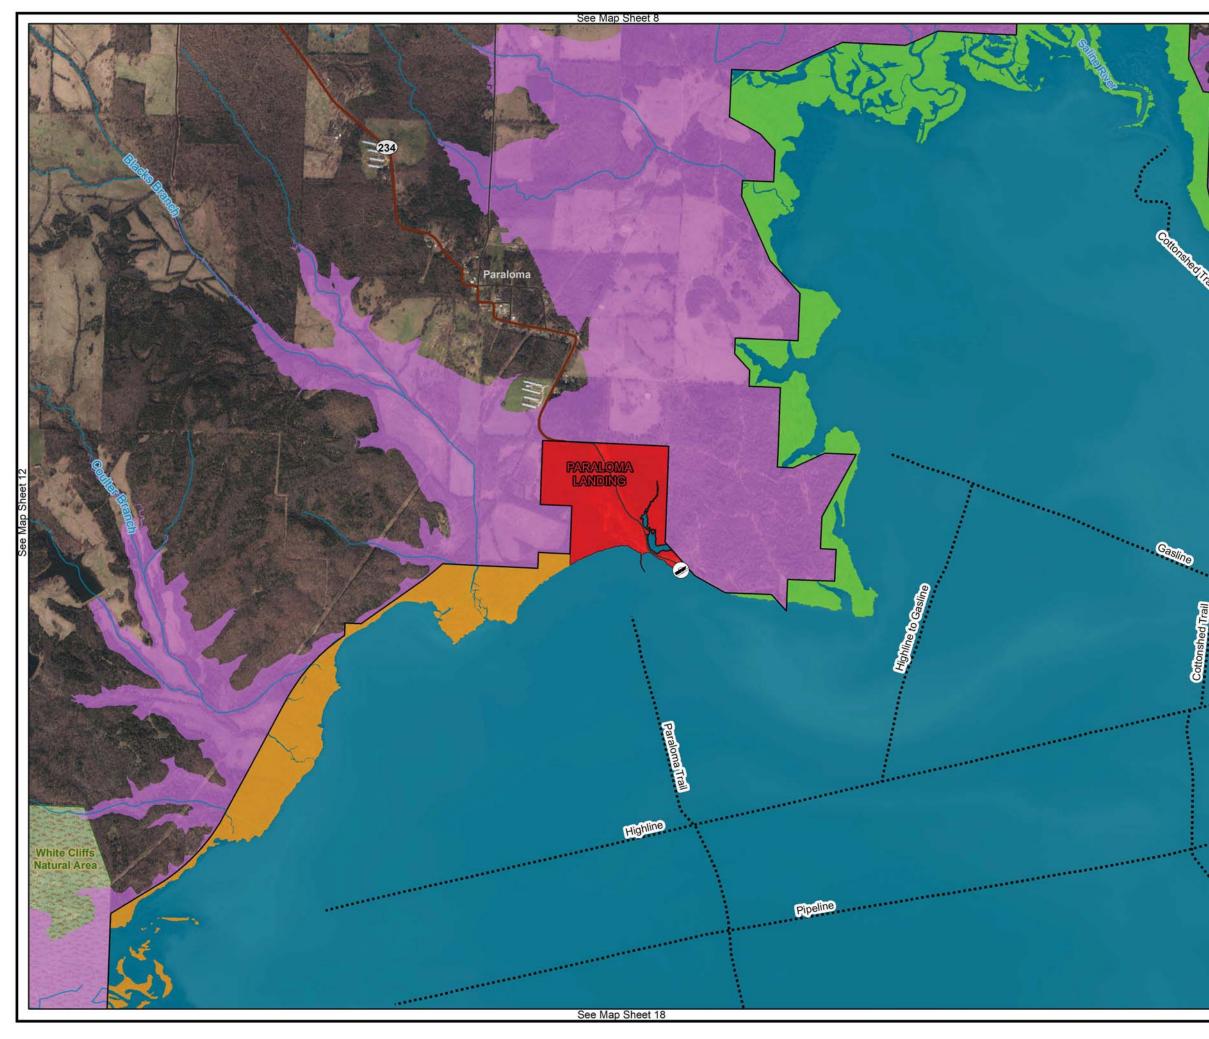

# **ALTERNATIVE TWO MODERATE CONSERVATION** (PREFERRED)

MASTER PLAN MILLWOOD LAKE

#### LAND CLASSIFICATION AND EASEMENTS

Flowage Easement

#### Land Classification

HIGH DENSITY

LOW DENSITY

WILDLIFE MANAGEMENT

ENVIRONMENTALLY SENSITIVE

OPEN RECREATION

### MASTER PLAN MILLWOOD LAKE

Imagery Date: 2017

se Map Sheet 13