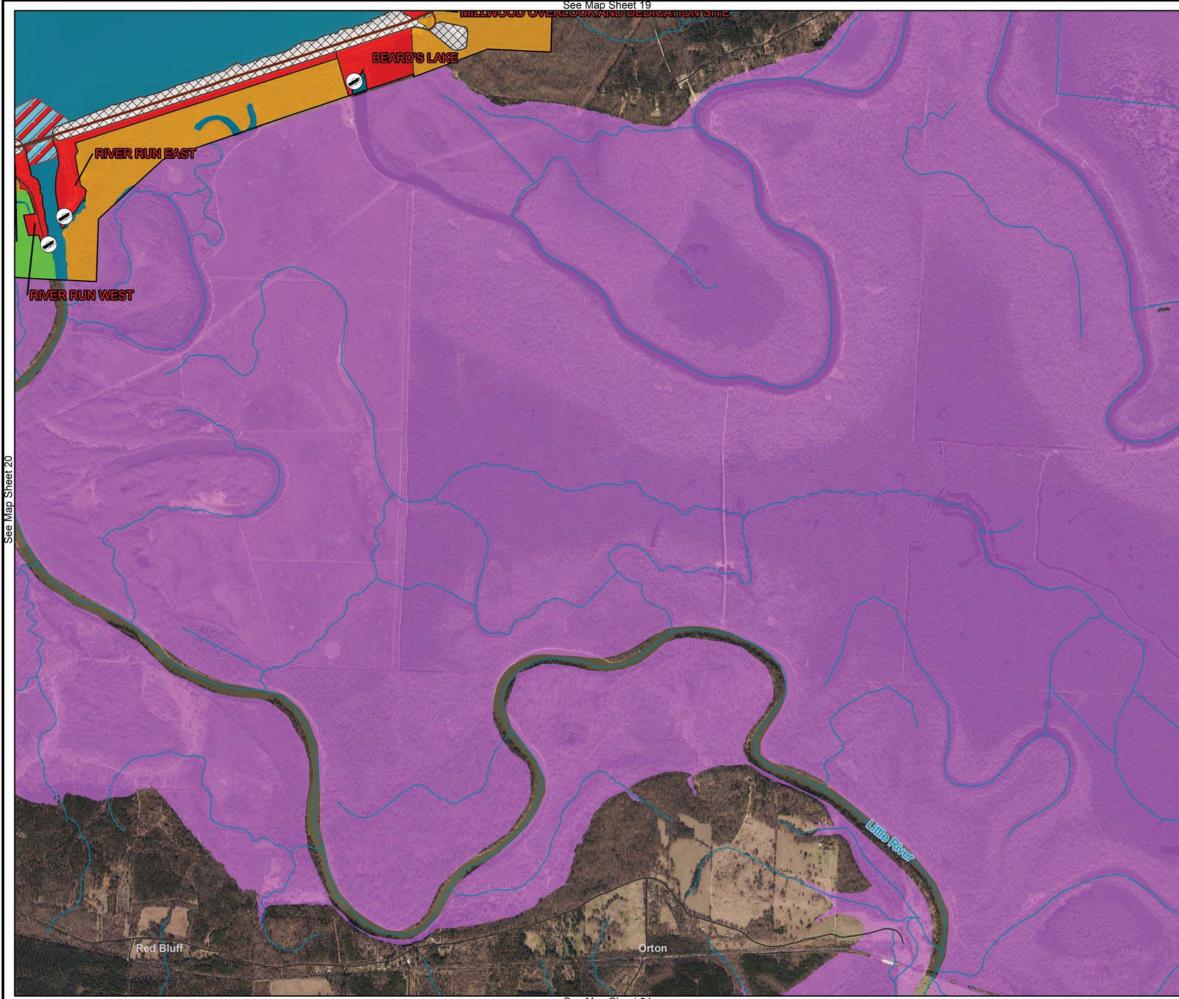

### MASTER PLAN MILLWOOD LAKE

Imagery Date: 2017

See Map Sheet 19

#### LAND CLASSIFICATION AND EASEMENTS

- Operation Easement Flowage Easement Land Classification HIGH DENSITY LOW DENSITY WILDLIFE MANAGEMENT
- ENVIRONMENTALLY SENSITIVE
- PROJECT OPERATIONS
- OPEN RECREATION

### Legend

Corps Operated Ramp
 Boat Lane
 Roads
 State Highway
 Rivers/Streams
 USACE Boundary