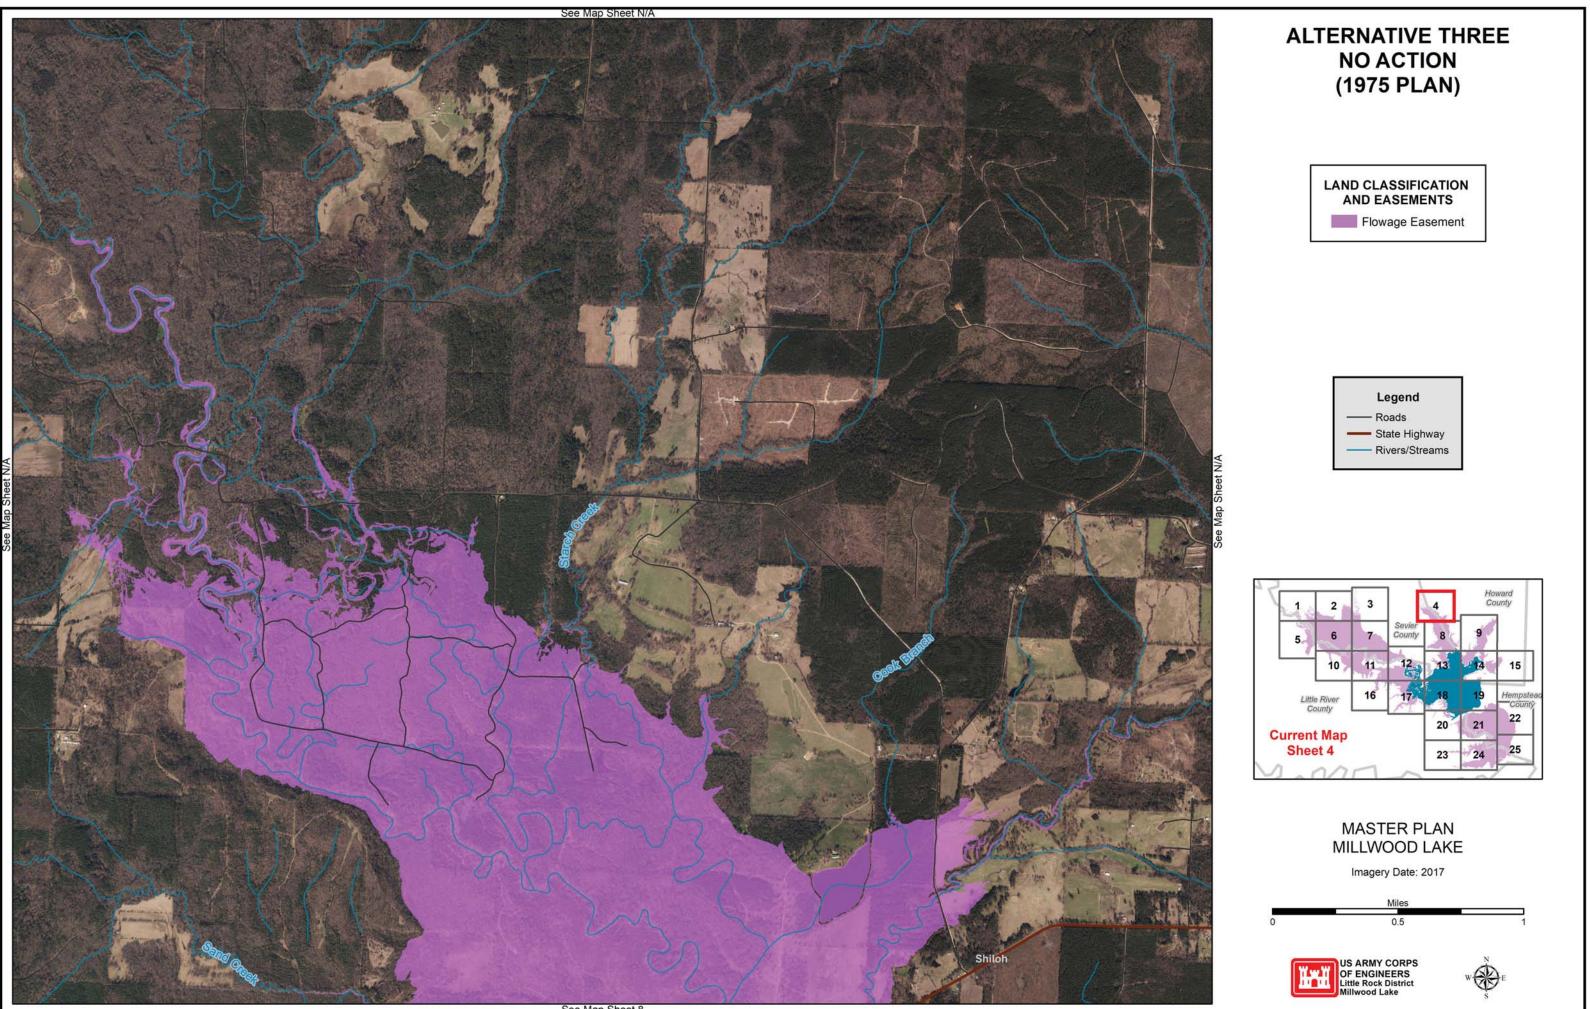

### **ALTERNATIVE THREE** NO ACTION (1975 PLAN)

# LAND CLASSIFICATION AND EASEMENTS

### Land Classification

HIGH DENSITY WILDLIFE MANAGEMENT ENVIRONMENTALLY SENSITIVE NO ALLOCATION OPEN RECREATION Flowage Easement

MASTER PLAN MILLWOOD LAKE