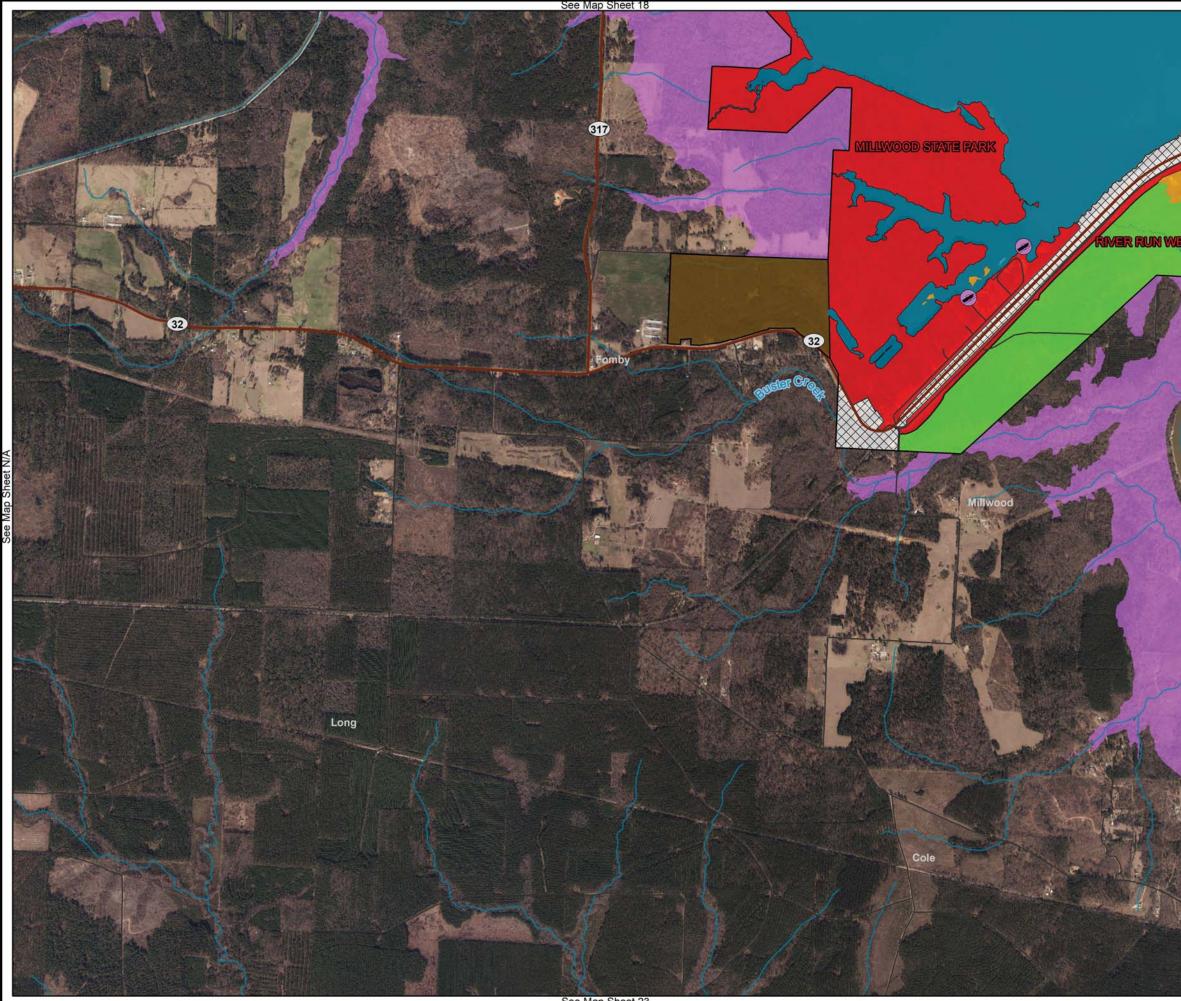

### MASTER PLAN MILLWOOD LAKE

### LAND CLASSIFICATION AND EASEMENTS

Flowage Easement

### Land Classification

HIGH DENSITY

LOW DENSITY

ENVIRONMENTALLY SENSITIVE

OPEN RECREATION

MASTER PLAN MILLWOOD LAKE

Imagery Date: 2017

### LAND CLASSIFICATION AND EASEMENTS

Flowage Easement
 Operation Easement
 Land Classification
 HIGH DENSITY
 ENVIRONMENTALLY SENSITIVE
 PROJECT OPERATIONS
 RESTRICTED
 OPEN RECREATION

#### Legend

Corps Operated Ramp

- ••••• Boat Lane —— Roads
- State Highway
- Rivers/Streams
- USACE Boundary

### MASTER PLAN MILLWOOD LAKE

Imagery Date: 2017