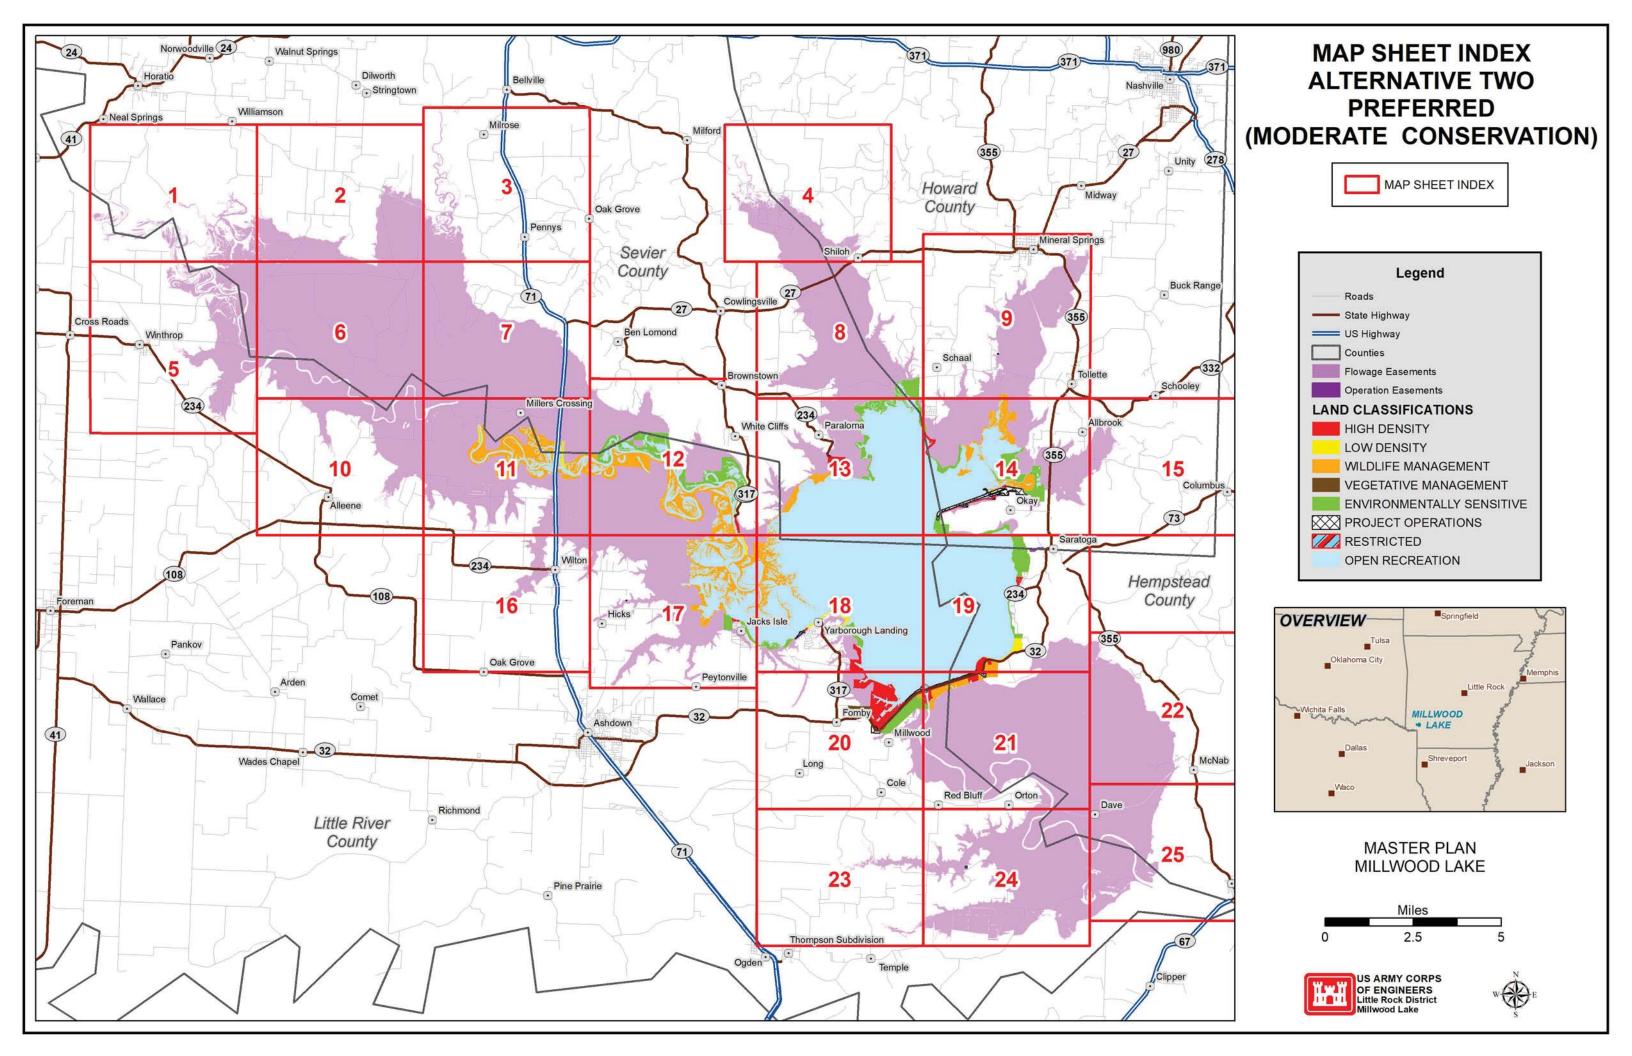

## ALTERNATIVE TWO **MODERATE CONSERVATION** (PREFERRED)

# **ALTERNATIVE TWO MODERATE CONSERVATION** (PREFERRED)

MASTER PLAN MILLWOOD LAKE

# **ALTERNATIVE TWO MODERATE CONSERVATION** (PREFERRED)

### **ALTERNATIVE THREE** NO ACTION (1975 PLAN)

# <section-header> ALTERNATIVE FOUR JUNICOUSCIENCIALISA LAND CLASSIFICATION AND EASEMENTS Image Fasement

MASTER PLAN MILLWOOD LAKE

Imagery Date: 2017

see Map Sheet N

# **ALTERNATIVE FOUR** MINIMUM CONSERVATION LAND CLASSIFICATION AND EASEMENTS

- Operation Easement Flowage Easement
- Land Classification
- HIGH DENSITY
- LOW DENSITY
- WILDLIFE MANAGEMENT
- ENVIRONMENTALLY SENSITIVE
- PROJECT OPERATIONS
- OPEN RECREATION