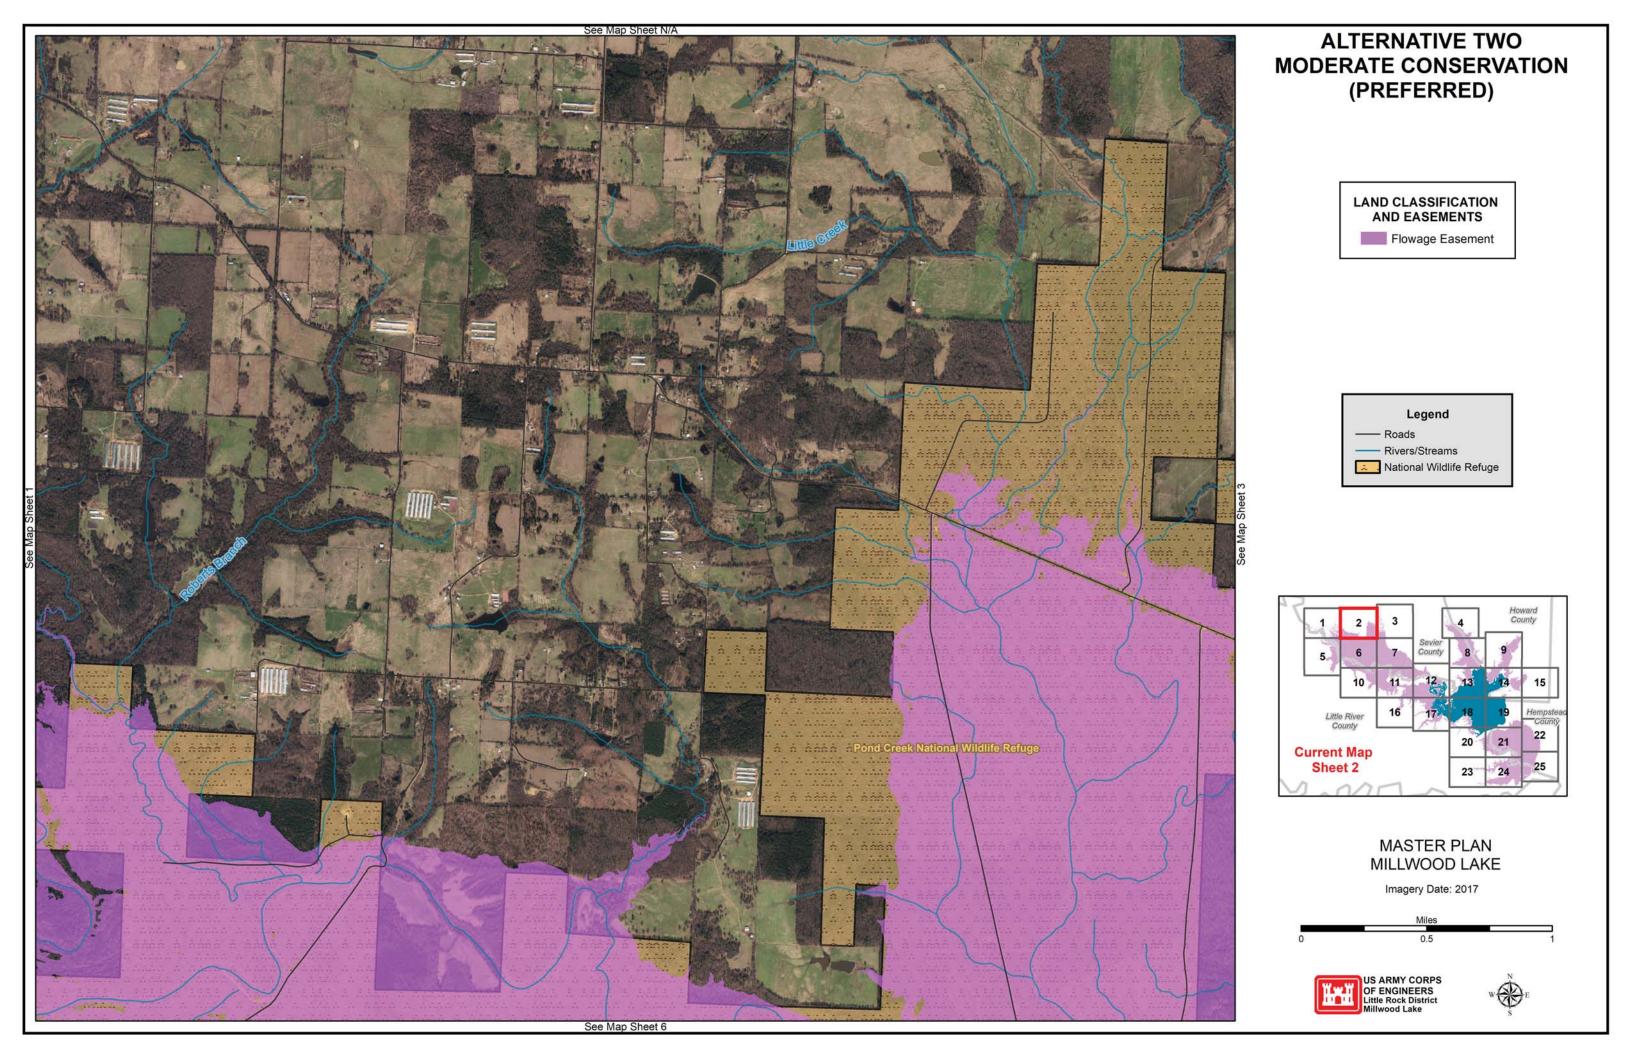

## ALTERNATIVE TWO **MODERATE CONSERVATION** (PREFERRED)

# LAND CLASSIFICATION AND EASEMENTS

Flowage Easement

Land Classification

ENVIRONMENTALLY SENSITIVE

OPEN RECREATION

MASTER PLAN MILLWOOD LAKE