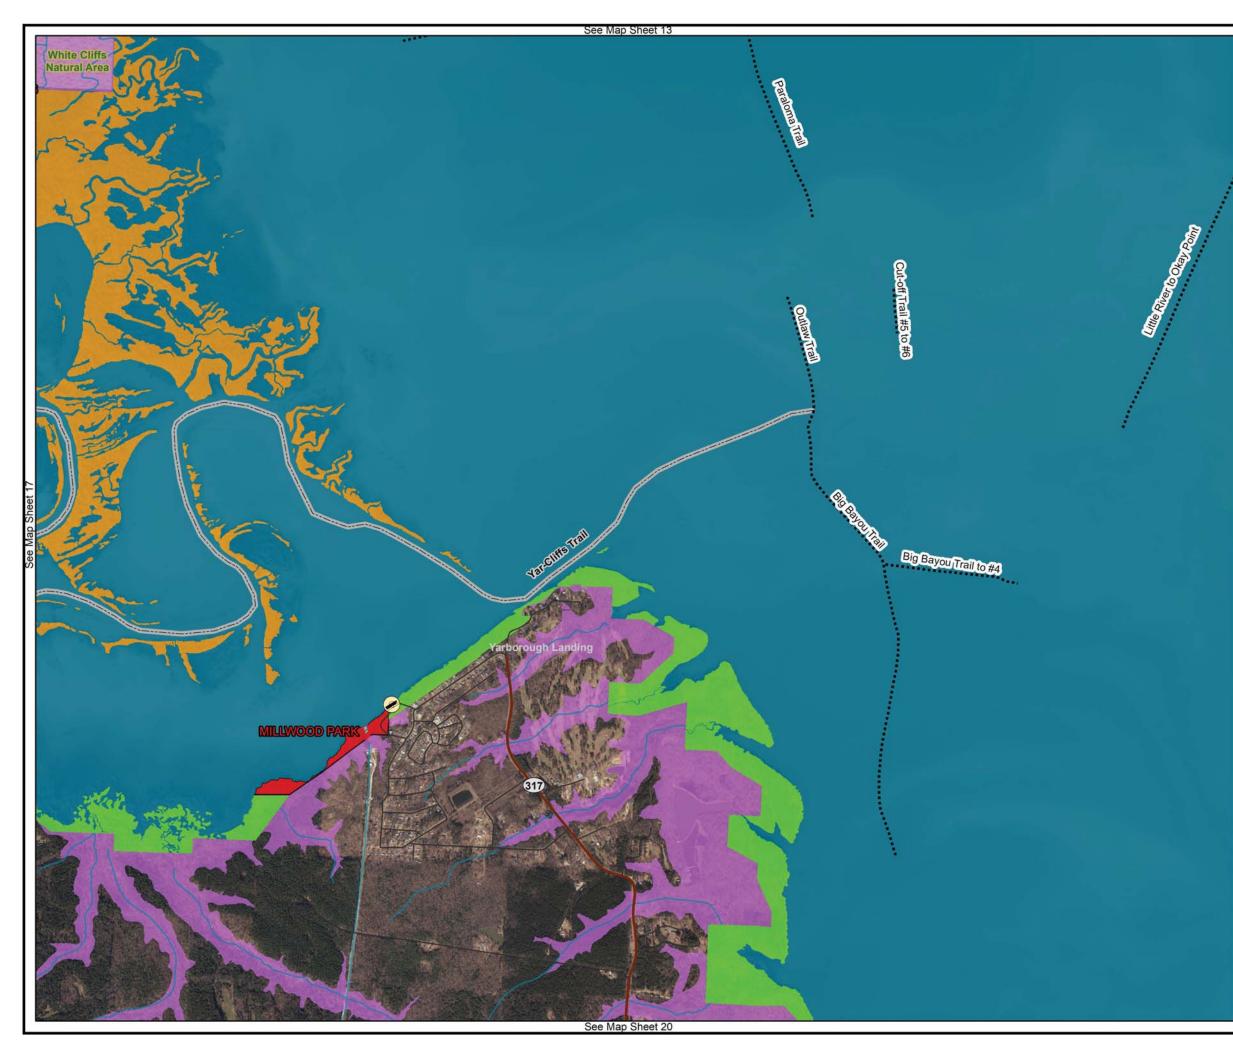

### **ALTERNATIVE THREE** NO ACTION (1975 PLAN)

# LAND CLASSIFICATION AND EASEMENTS

### Land Classification

HIGH DENSITY WILDLIFE MANAGEMENT ENVIRONMENTALLY SENSITIVE NO ALLOCATION OPEN RECREATION Flowage Easement

MASTER PLAN MILLWOOD LAKE