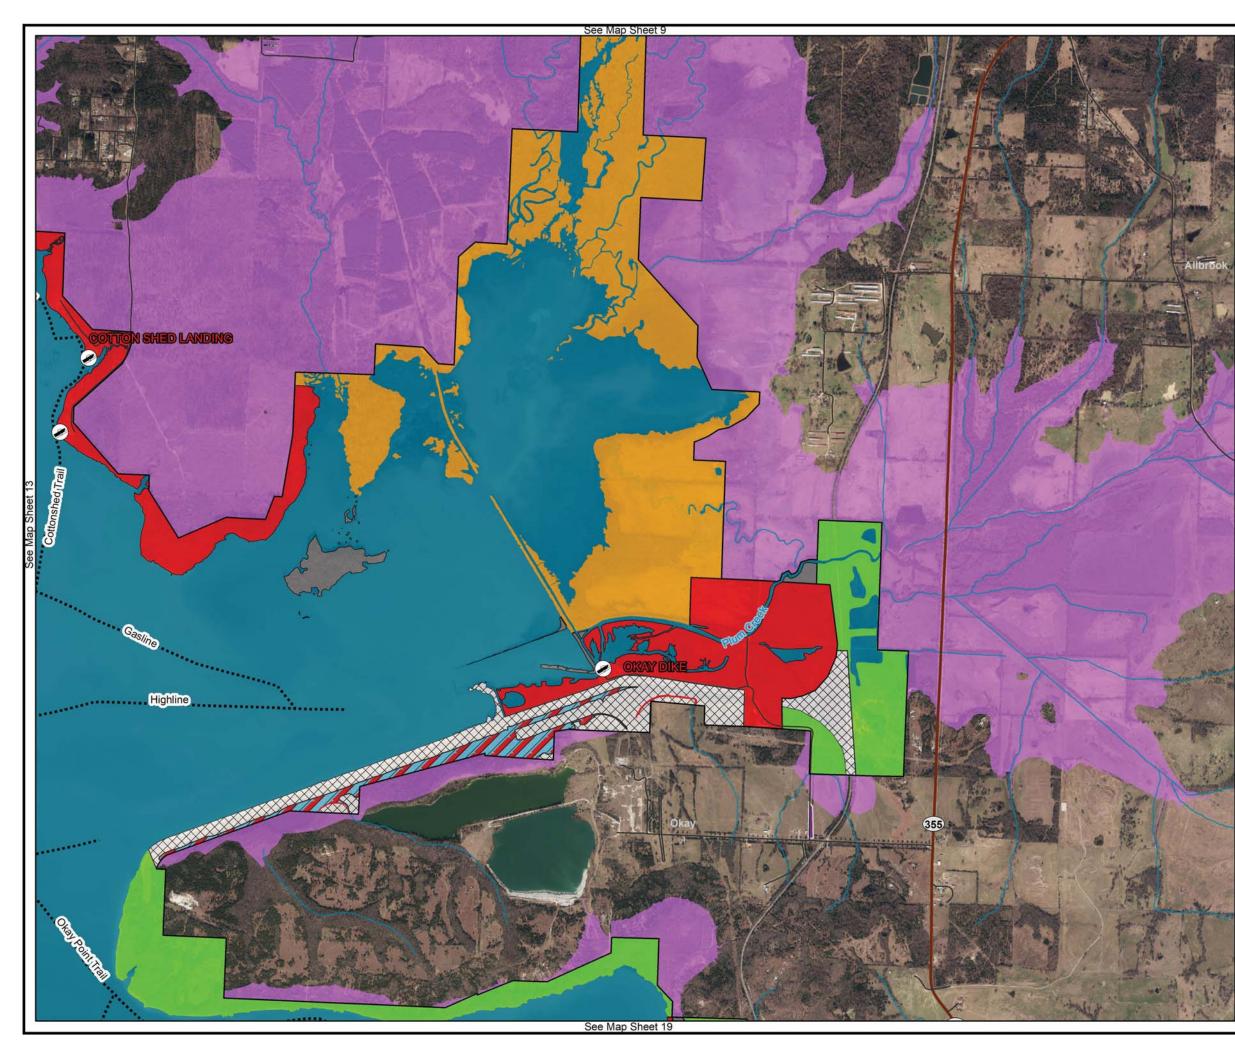

# LAND CLASSIFICATION AND EASEMENTS

Flowage Easement

Land Classification

HIGH DENSITY

WILDLIFE MANAGEMENT

VEGETATIVE MANAGEMENT

ENVIRONMENTALLY SENSITIVE

ROJECT OPERATIONS

- **ZZZ** RESTRICTED
- OPEN RECREATION

MASTER PLAN MILLWOOD LAKE

### LAND CLASSIFICATION AND EASEMENTS

Flowage Easement

Land Classification

HIGH DENSITY
WILDLIFE MANAGEMENT
ENVIRONMENTALLY SENSITIVE

PROJECT OPERATIONS

**ZZZ** RESTRICTED

OPEN RECREATION

#### Legend

| Ø | Corps Operated Ramp      |
|---|--------------------------|
|   | Roads                    |
| - | State Highway            |
|   | Rivers/Streams           |
|   | Wildlife Management Area |
|   | USACE Boundary           |
|   |                          |