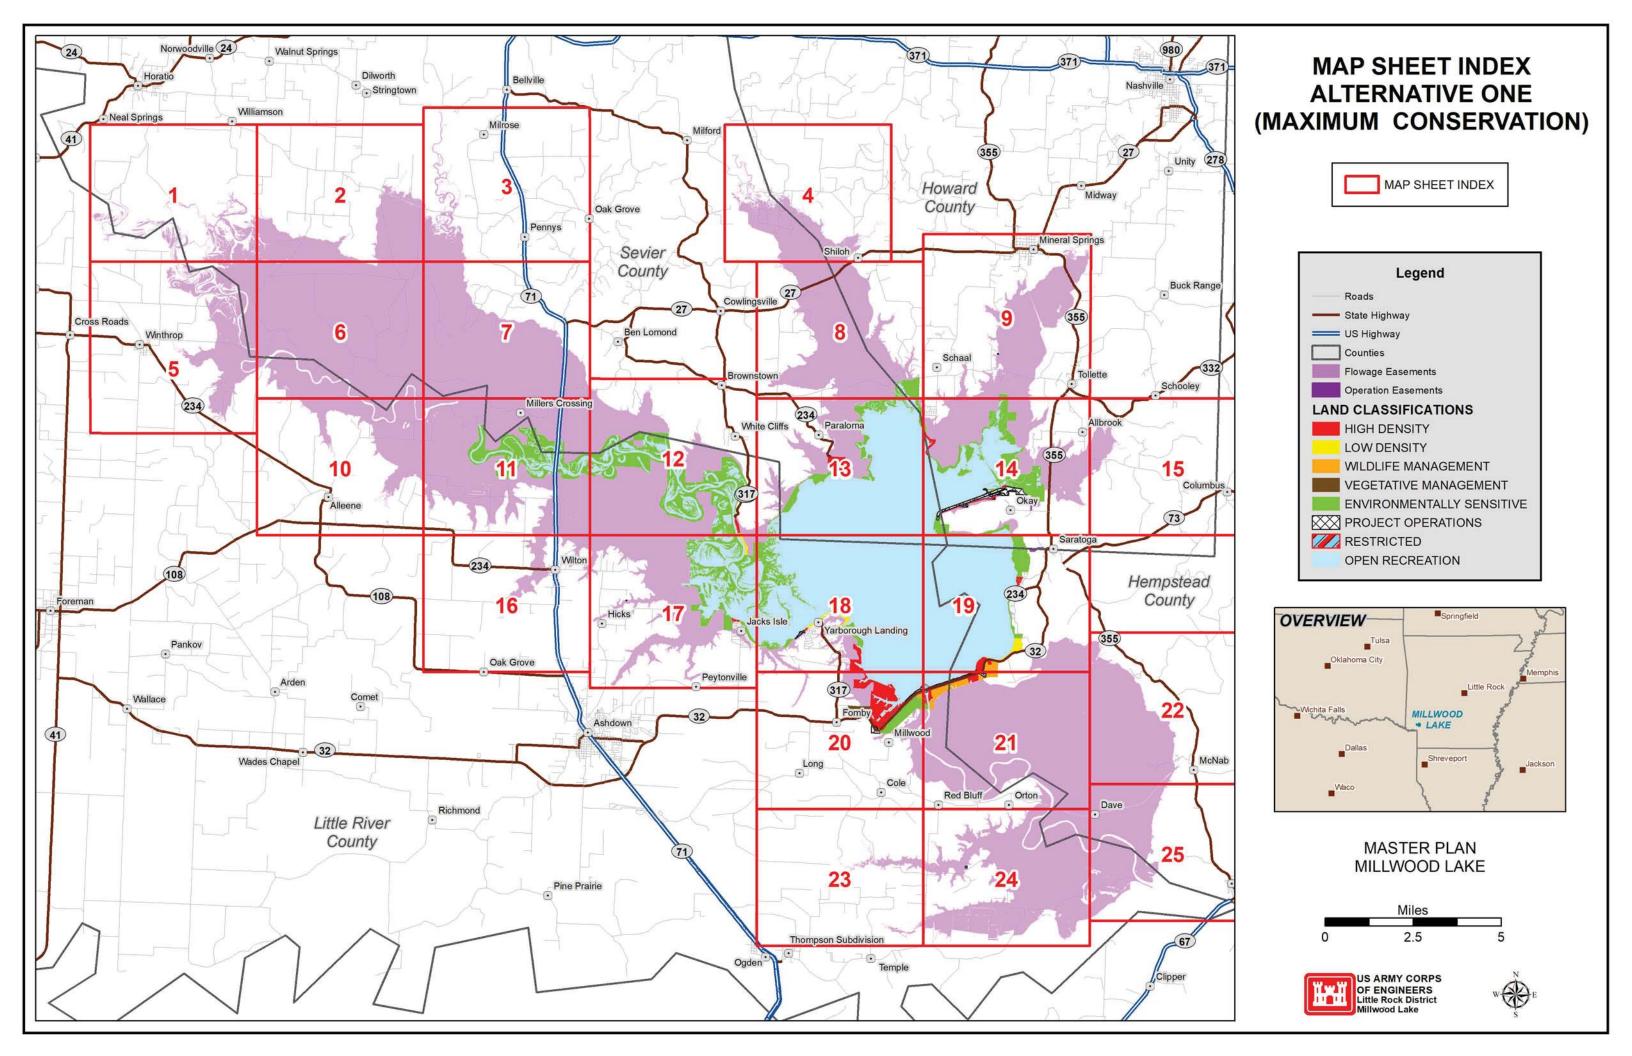

Appendix C Millwood Lake Master Plan Environmental Assessment Land Classification Maps



ee Map Sheet N/

dlife Refuge













\*\*













### MASTER PLAN MILLWOOD LAKE





# LAND CLASSIFICATION AND EASEMENTS

Flowage Easement

Land Classification

ENVIRONMENTALLY SENSITIVE

OPEN RECREATION





MASTER PLAN MILLWOOD LAKE





### LAND CLASSIFICATION AND EASEMENTS

Flowage Easement

Land Classification



PROJECT OPERATIONS

OPEN RECREATION





### MASTER PLAN MILLWOOD LAKE

Imagery Date: 2017



See Map Sheet N/A







See Map Sheet 16

# ALTERNATIVE ONE MAXIMUM CONSERVATION

# LAND CLASSIFICATION AND EASEMENTS

Flowage Easement

### Land Classification

HIGH DENSITY

- ENVIRONMENTALLY SENSITIVE
- OPEN RECREATION





### MASTER PLAN MILLWOOD LAKE





### LAND CLASSIFICATION AND EASEMENTS

Flowage Easement

### Land Classification

HIGH DENSITY

LOW DENSITY

E