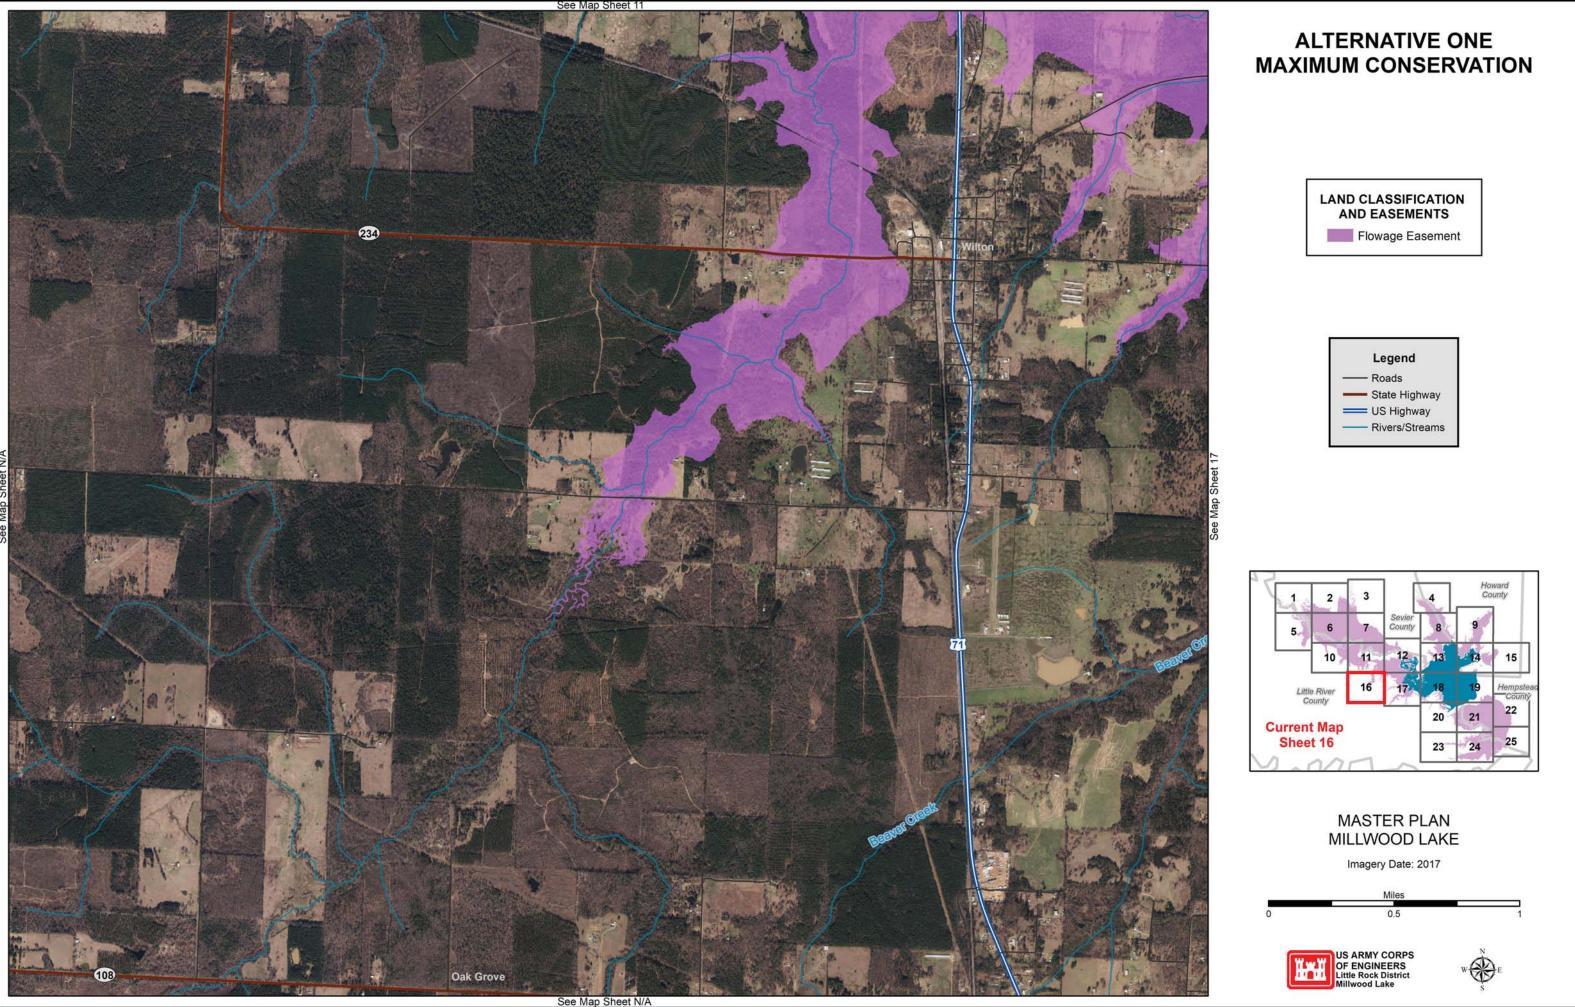

# ALTERNATIVE ONE MAXIMUM CONSERVATION

# LAND CLASSIFICATION AND EASEMENTS

Flowage Easement