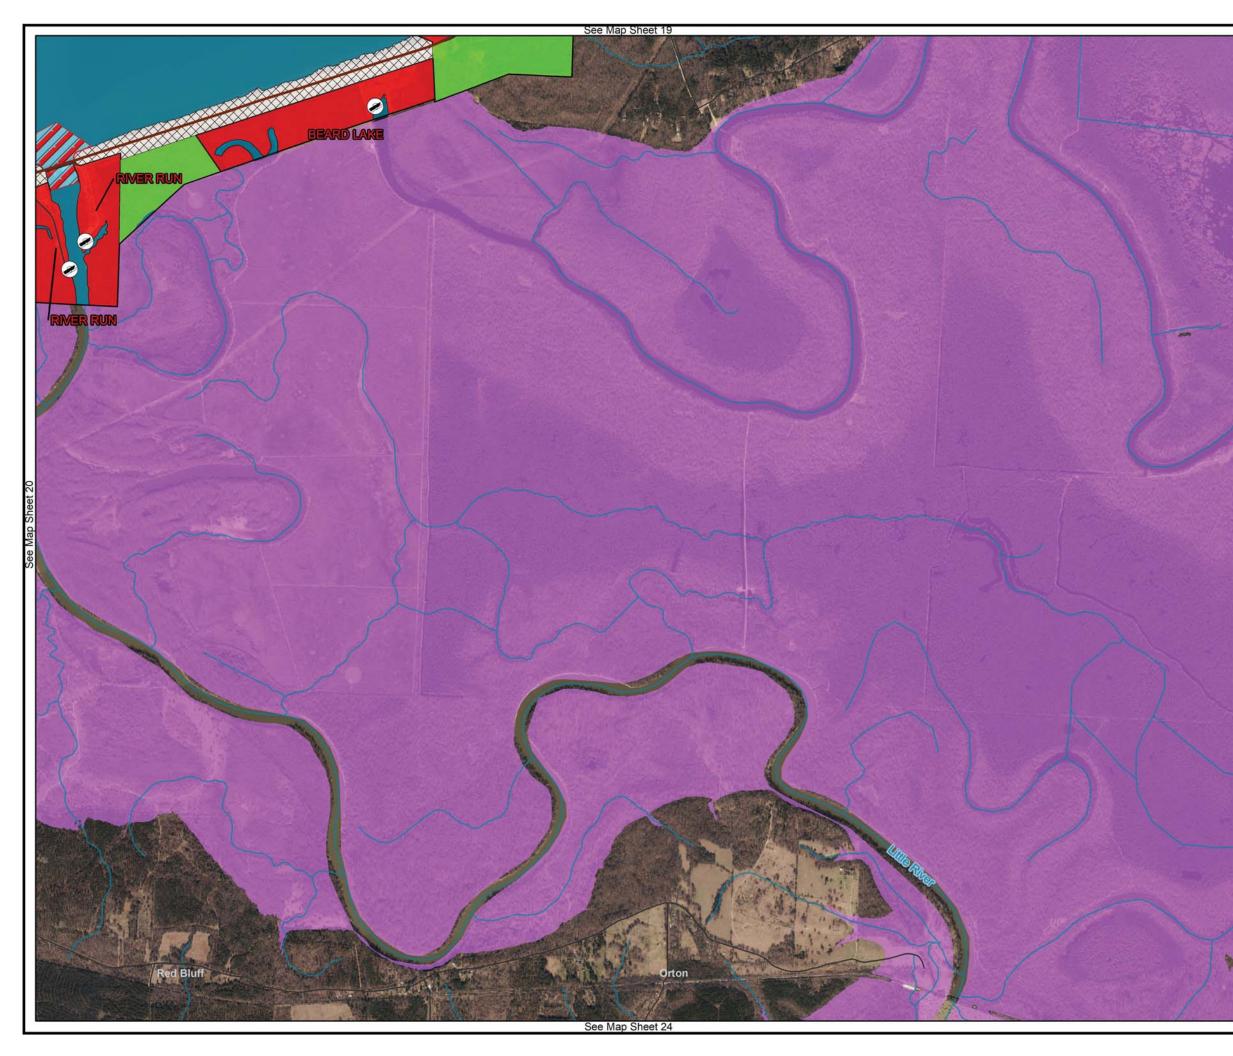

### MASTER PLAN MILLWOOD LAKE

Imagery Date: 2017

See Map Sheet 19

#### LAND CLASSIFICATION AND EASEMENTS

- Operation Easement Flowage Easement Land Classification HIGH DENSITY LOW DENSITY WILDLIFE MANAGEMENT
- ENVIRONMENTALLY SENSITIVE
- PROJECT OPERATIONS
- OPEN RECREATION

### Legend

Corps Operated Ramp
 Boat Lane
 Roads
 State Highway
 Rivers/Streams
 USACE Boundary