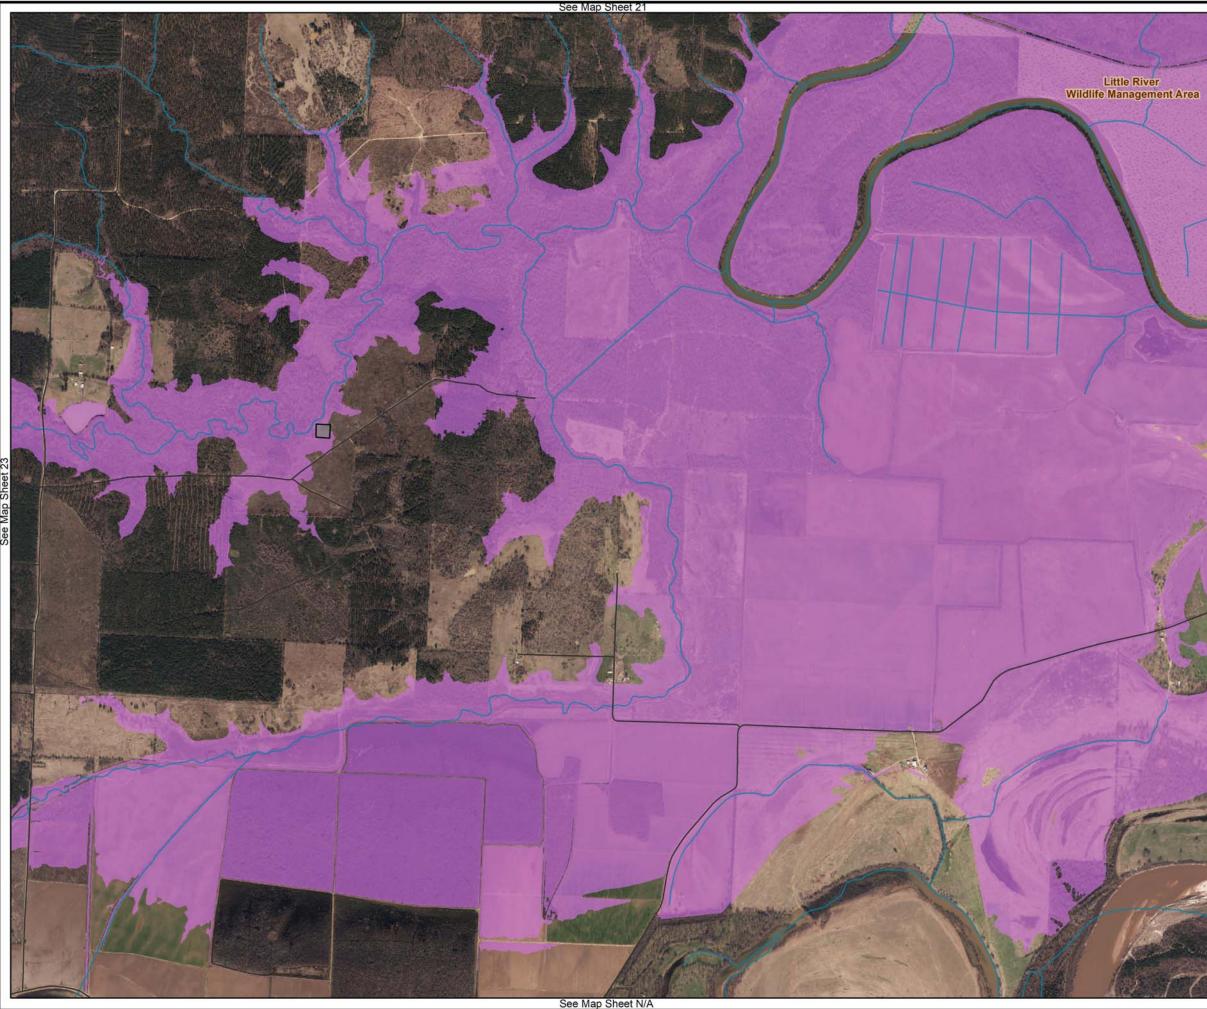

# LAND CLASSIFICATION AND EASEMENTS

Flowage Easement

Land Classification

HIGH DENSITY

WILDLIFE MANAGEMENT

VEGETATIVE MANAGEMENT

ENVIRONMENTALLY SENSITIVE

ROJECT OPERATIONS

- **ZZZ** RESTRICTED
- OPEN RECREATION

MASTER PLAN MILLWOOD LAKE

### LAND CLASSIFICATION AND EASEMENTS

Flowage Easement

Land Classification

HIGH DENSITY
WILDLIFE MANAGEMENT
ENVIRONMENTALLY SENSITIVE

PROJECT OPERATIONS

**ZZZ** RESTRICTED

OPEN RECREATION

#### Legend

| Ø | Corps Operated Ramp      |
|---|--------------------------|
|   | Roads                    |
| - | State Highway            |
|   | Rivers/Streams           |
|   | Wildlife Management Area |
|   | USACE Boundary           |
|   |                          |

MASTER PLAN MILLWOOD LAKE

Imagery Date: 2017

See Map Sheet N/A