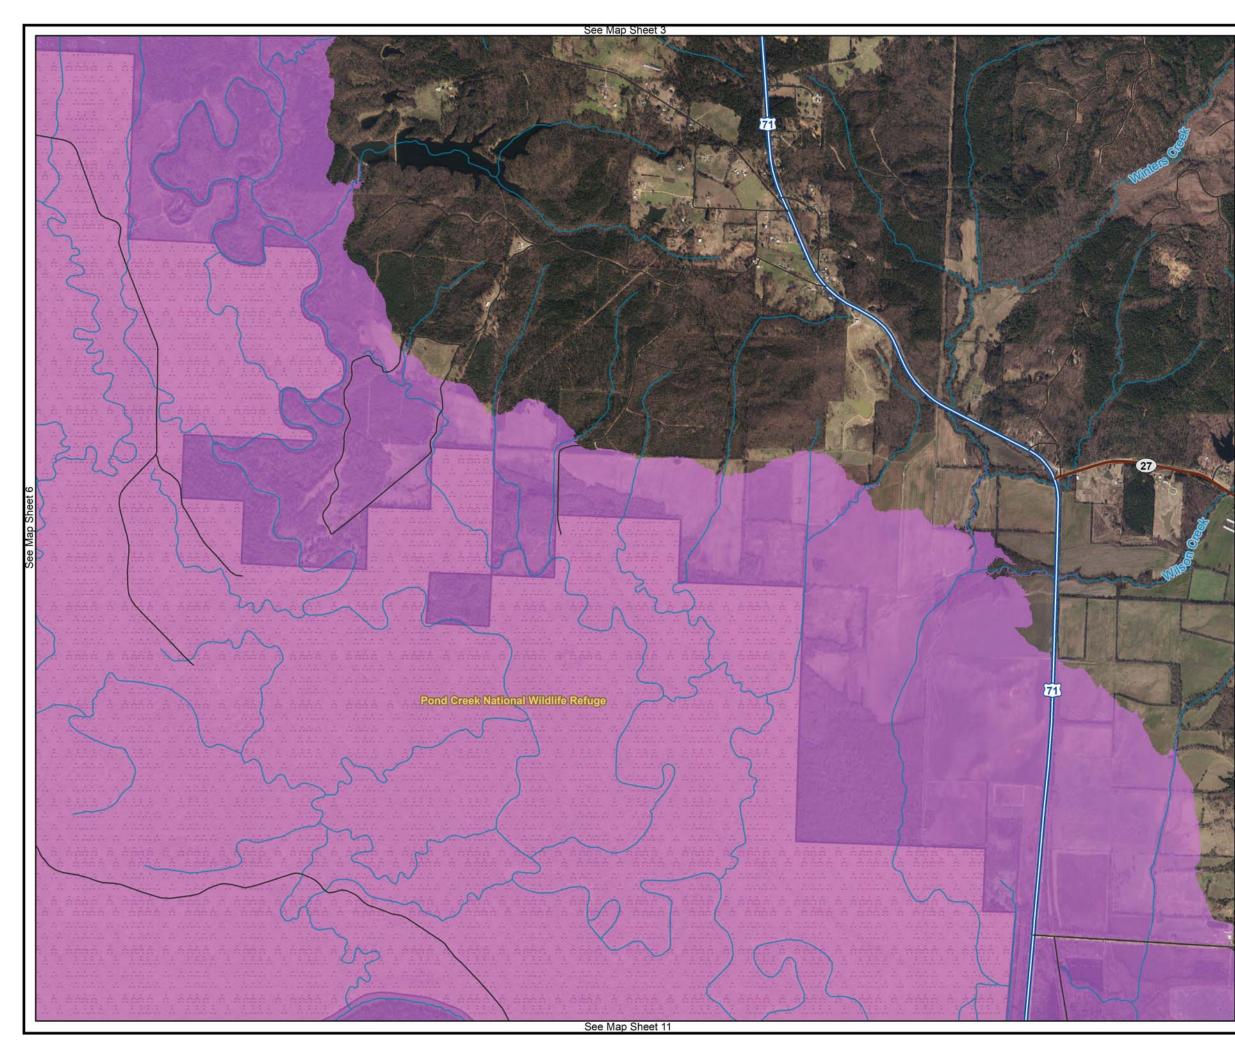

# <section-header> ALTERNATIVE FOUR JUNICOUSCIENCIALISA LAND CLASSIFICATION AND EASEMENTS Image Fasement

MASTER PLAN MILLWOOD LAKE

Imagery Date: 2017

see Map Sheet N

# **ALTERNATIVE FOUR** MINIMUM CONSERVATION LAND CLASSIFICATION AND EASEMENTS

- Operation Easement Flowage Easement
- Land Classification
- HIGH DENSITY
- LOW DENSITY
- WILDLIFE MANAGEMENT
- ENVIRONMENTALLY SENSITIVE
- PROJECT OPERATIONS
- OPEN RECREATION

#### Legend

- Corps Operated Ramp
- ····· Boat Lane
- ----- Roads
- ----- State Highway - Rivers/Streams
- USACE Boundary