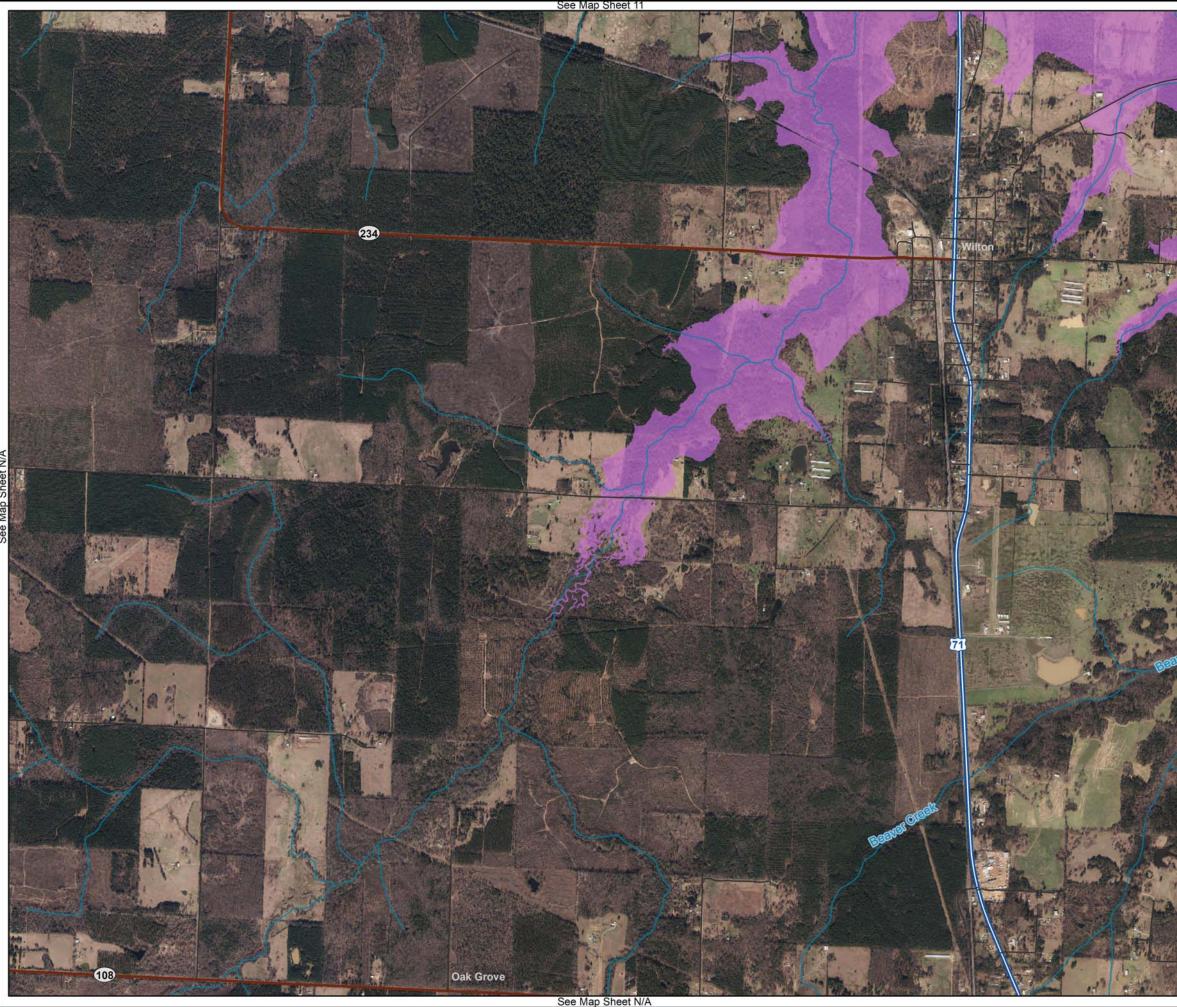

# **ALTERNATIVE FOUR** MINIMUM CONSERVATION LAND CLASSIFICATION AND EASEMENTS

- Operation Easement Flowage Easement
- Land Classification
- HIGH DENSITY
- LOW DENSITY
- WILDLIFE MANAGEMENT
- ENVIRONMENTALLY SENSITIVE
- PROJECT OPERATIONS
- OPEN RECREATION