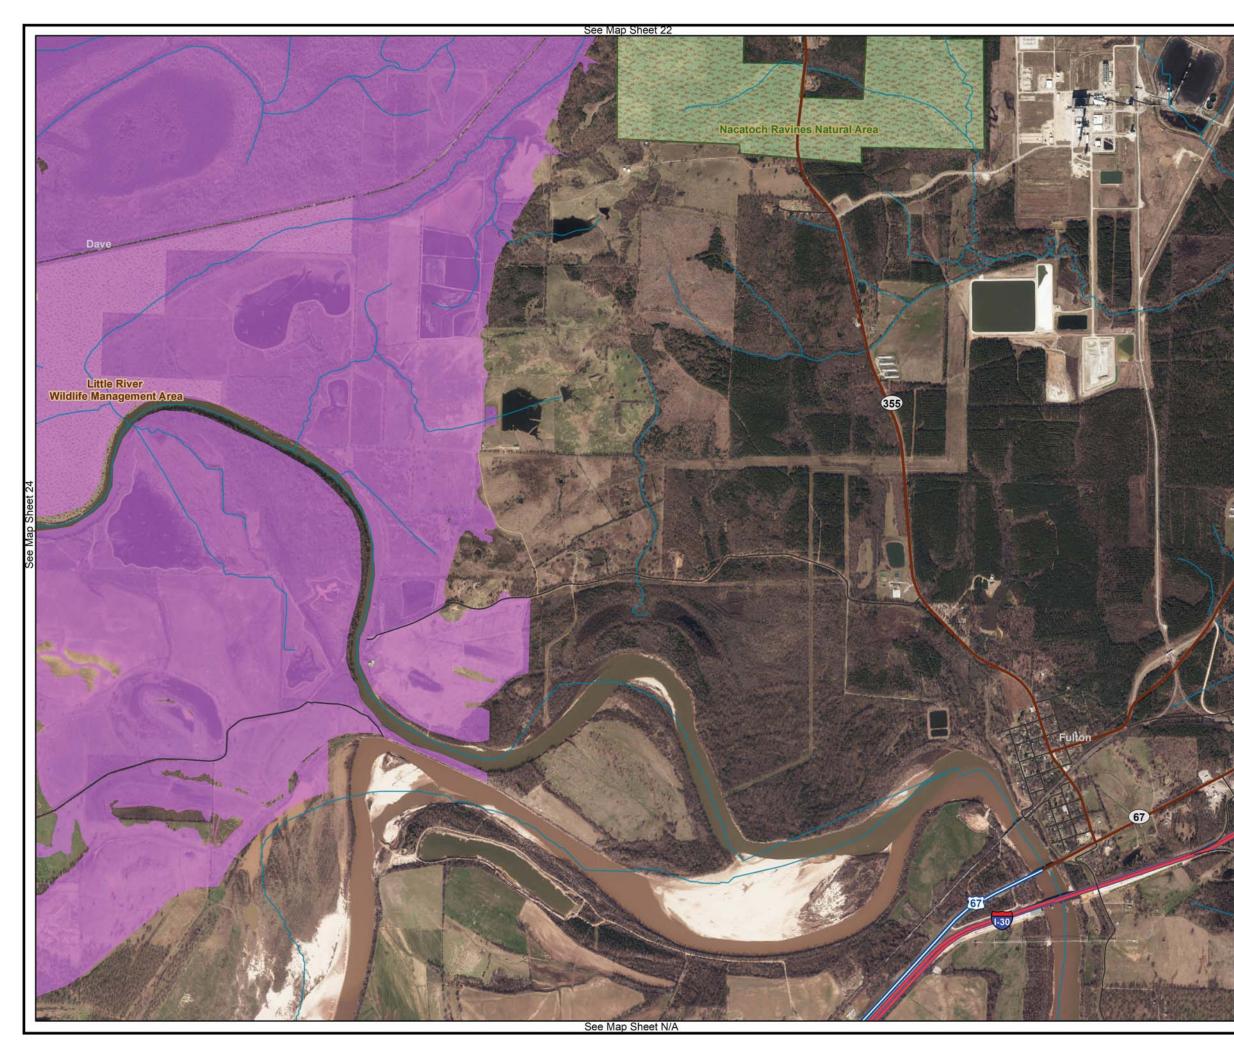

# LAND CLASSIFICATION AND EASEMENTS

Flowage Easement

Land Classification

HIGH DENSITY

WILDLIFE MANAGEMENT

VEGETATIVE MANAGEMENT

ENVIRONMENTALLY SENSITIVE

ROJECT OPERATIONS

### LAND CLASSIFICATION AND EASEMENTS

Flowage Easement

Land Classification

HIGH DENSITY
WILDLIFE MANAGEMENT
ENVIRONMENTALLY SENSITIVE

PROJECT OPERATIONS

**ZZZ** RESTRICTED

OPEN RECREATION

#### Legend

| Ø | Corps Operated Ramp      |
|---|--------------------------|
|   | Roads                    |
| - | State Highway            |
|   | Rivers/Streams           |
|   | Wildlife Management Area |
|   | USACE Boundary           |
|   |                          |