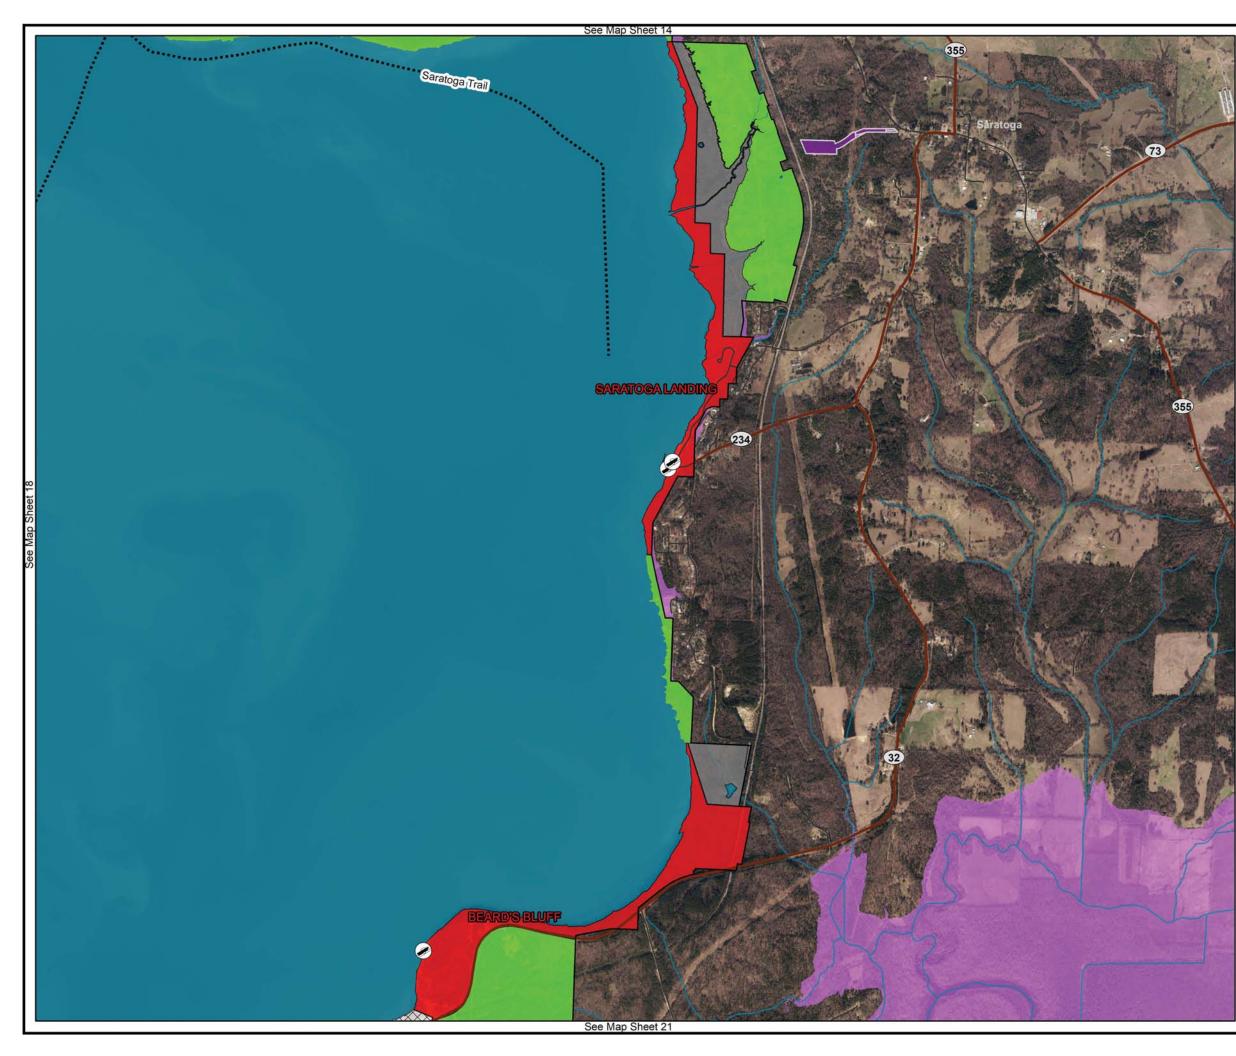

See Map Sheet N/A

### **ALTERNATIVE THREE** NO ACTION (1975 PLAN)

# LAND CLASSIFICATION AND EASEMENTS

### Land Classification

HIGH DENSITY WILDLIFE MANAGEMENT ENVIRONMENTALLY SENSITIVE NO ALLOCATION OPEN RECREATION Flowage Easement





MASTER PLAN MILLWOOD LAKE







#### LAND CLASSIFICATION AND EASEMENTS

### Land Classification

- HIGH DENSITY
- ENVIRONMENTALLY SENSITIVE
- **ZZZ** RESTRICTED
- OPEN RECREATION
- Flowage Easement

#### Legend

| Ø  | County Operated Ramp |
|----|----------------------|
|    | Boat Lane            |
|    | Proposed Boat Lane   |
|    | Roads                |
|    | State Highway        |
|    | Rivers/Streams       |
| 35 | Natural Area         |
|    |                      |



#### MASTER PLAN MILLWOOD LAKE

Imagery Date: 2017



See Map Sheet 19



#### LAND CLASSIFICATION AND EASEMENTS



- HIGH DENSITY
- ENVIRONMENTALLY SENSITIVE
- NO ALLOCATION
- ROJECT OPERATIONS
- OPEN RECREATION
- Operation Easement
- Flowage Easement

#### Legend





#### MASTER PLAN MILLWOOD LAKE

Imagery Date: 2017



See Map Sheet N/A



#### LAND CLASSIFICATION AND EASEMENTS



- HIGH DENSITY
- ENVIRONMENTALLY SENSITIVE
- NO ALLOCATION
- PROJECT OPERATIONS
- **RESTRICTED**
- OPEN RECREATION
- Flowage Easement





#### MASTER PLAN MILLWOOD LAKE

Imagery Date: 2017





#### LAND CLASSIFICATION AND EASEMENTS



HIGH DENSITY

ENVIRONMENTALLY SENSITIVE

NO ALLOCATION

PROJECT OPERATIONS

**W** RESTRICTED

OPEN RECREATION

Flowage Easement







MASTER PLAN MILLWOOD LAKE

Imagery Date: 2017









# LAND CLASSIFICATION AND EASEMENTS

#### Land Classifica