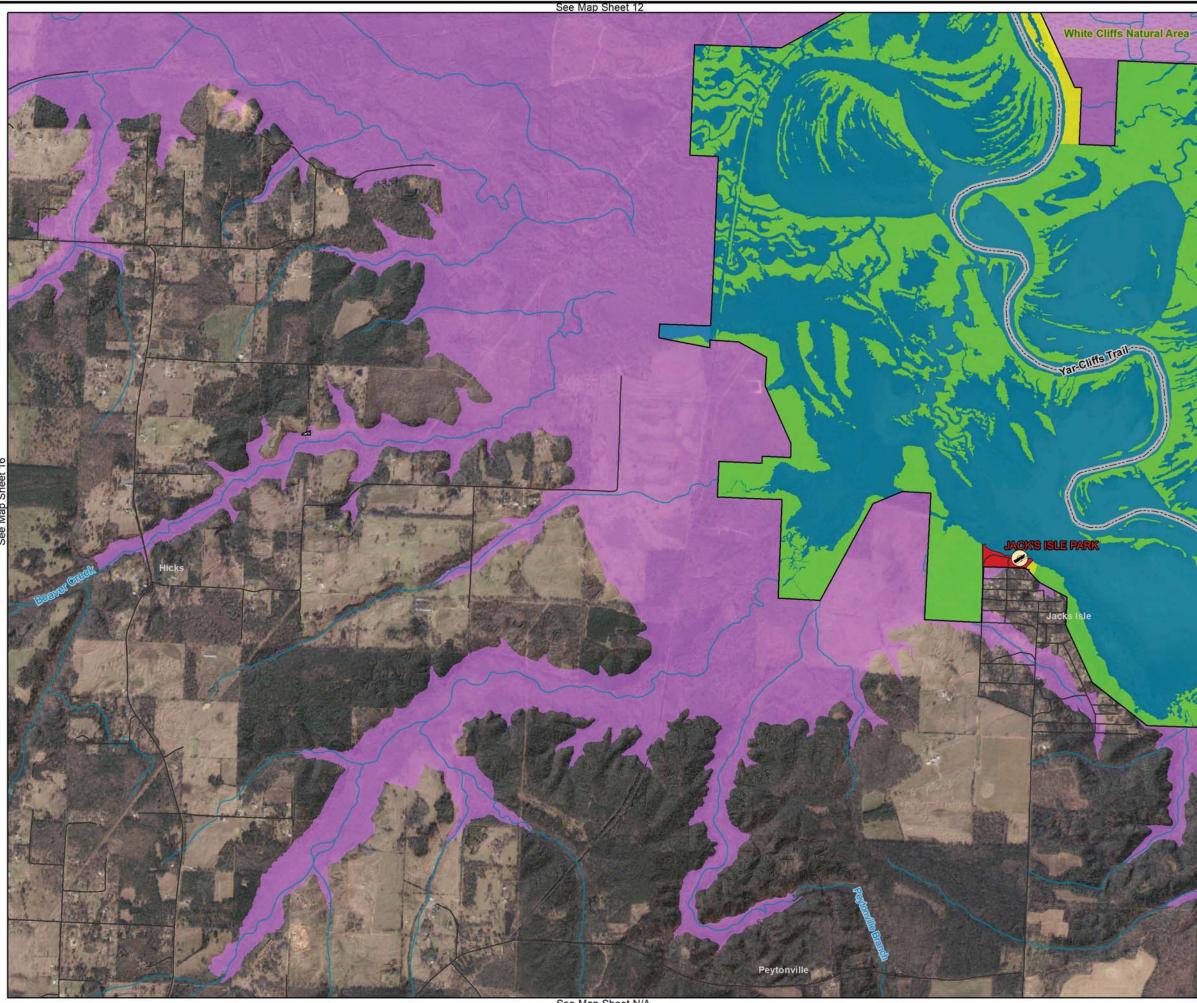

#### Legend

County Operated Ramp

Boat Lane
 Proposed Boat Lane
 Roads
 State Highway
 Rivers/Streams
 Natural Area
 USACE Boundary

### MASTER PLAN MILLWOOD LAKE

Imagery Date: 2017