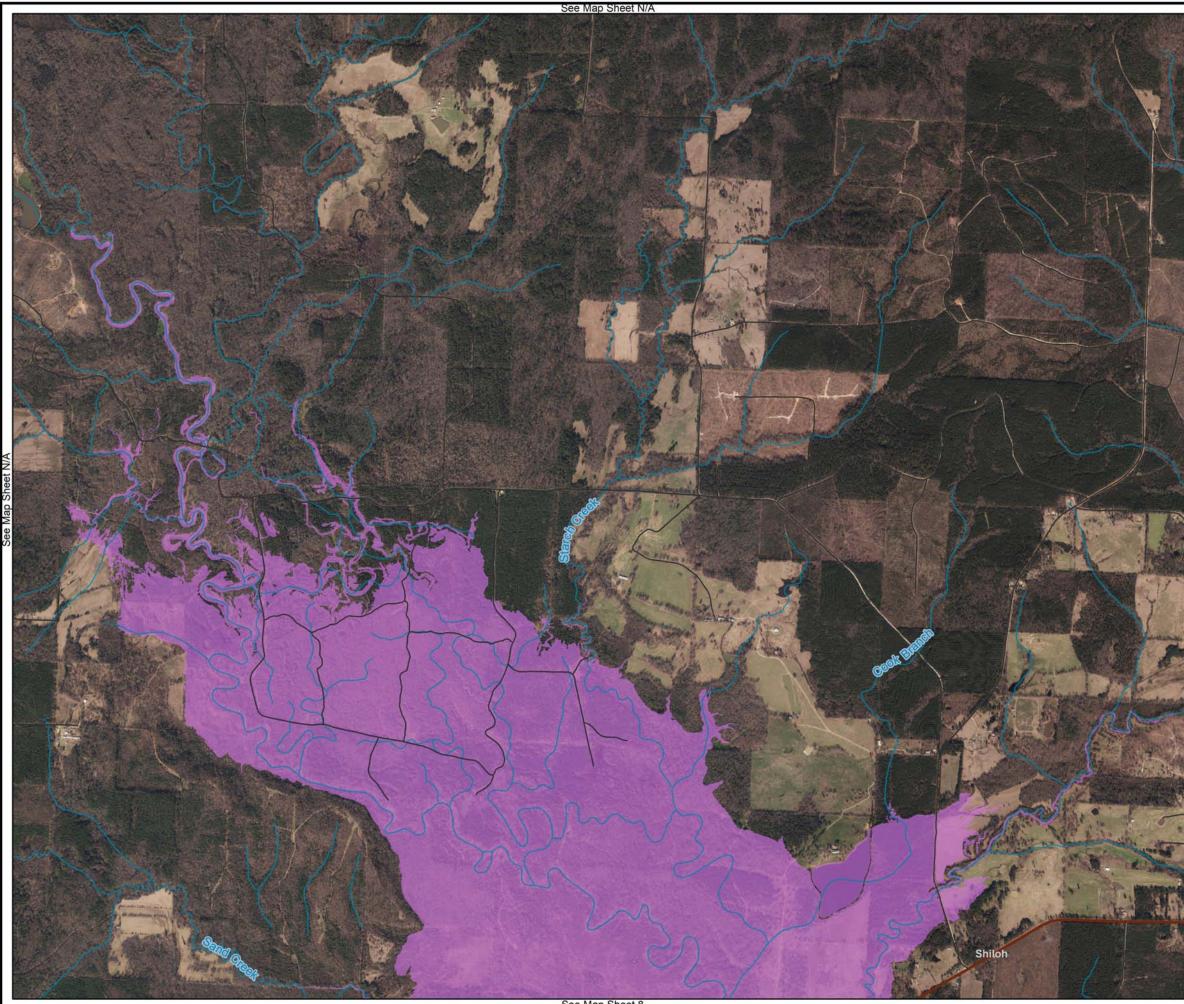

# <section-header> ALTERNATIVE FOUR JUNICOUSCIENCIALISA LAND CLASSIFICATION AND EASEMENTS Image Fasement

MASTER PLAN MILLWOOD LAKE

Imagery Date: 2017

see Map Sheet N

# **ALTERNATIVE FOUR** MINIMUM CONSERVATION LAND CLASSIFICATION AND EASEMENTS

- Operation Easement Flowage Easement
- Land Classification
- HIGH DENSITY
- LOW DENSITY
- WILDLIFE MANAGEMENT
- ENVIRONMENTALLY SENSITIVE
- PROJECT OPERATIONS
- OPEN RECREATION