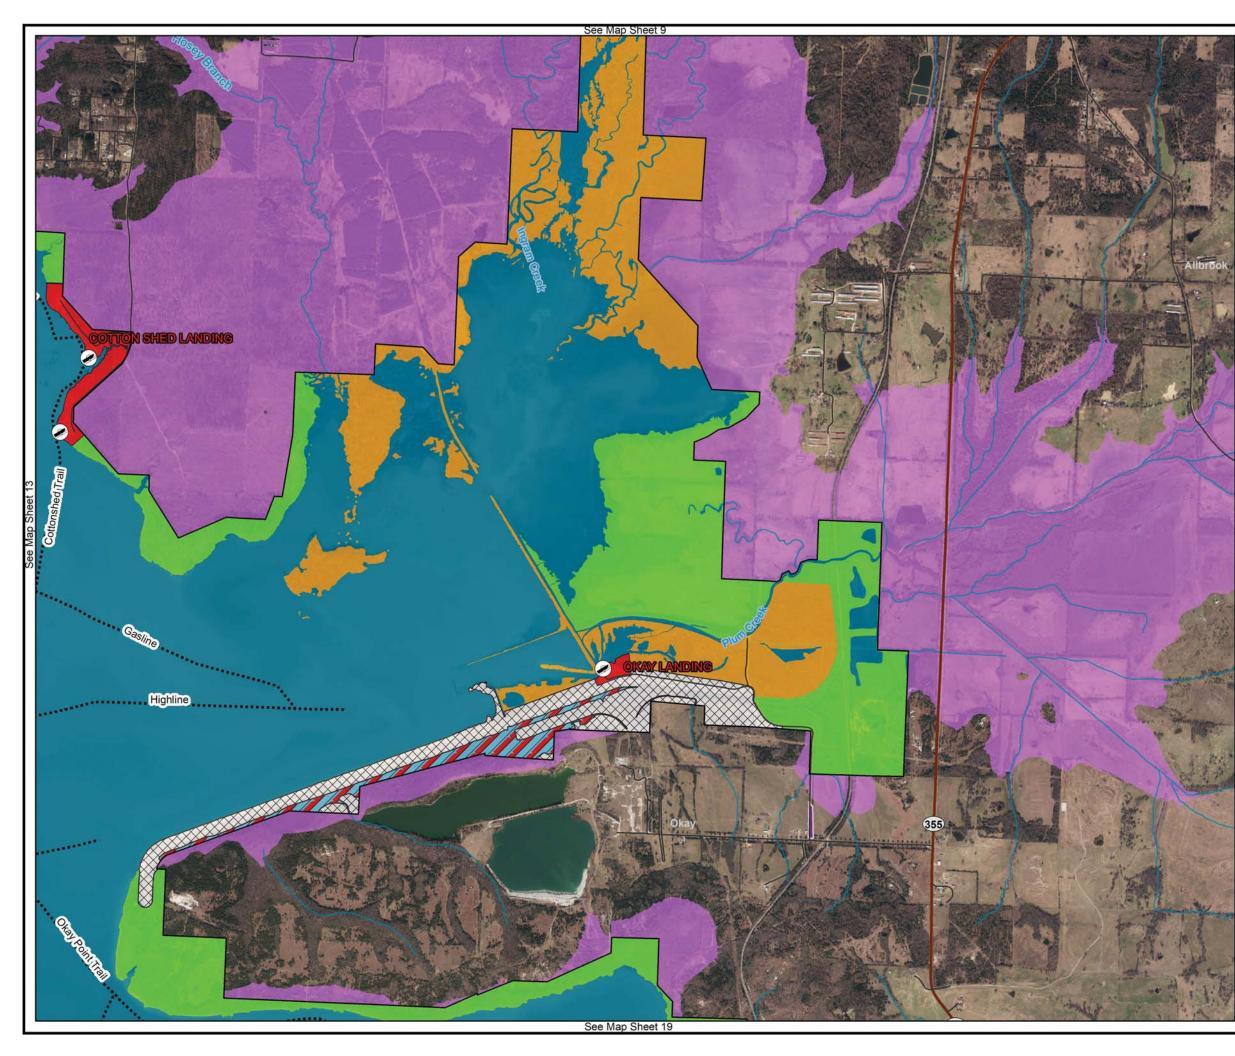

# **ALTERNATIVE TWO MODERATE CONSERVATION** (PREFERRED)

MASTER PLAN MILLWOOD LAKE

#### LAND CLASSIFICATION AND EASEMENTS

Flowage Easement

#### Land Classification

HIGH DENSITY

LOW DENSITY

WILDLIFE MANAGEMENT

ENVIRONMENTALLY SENSITIVE

OPEN RECREATION

### MASTER PLAN MILLWOOD LAKE

Imagery Date: 2017

se Map Sheet 13