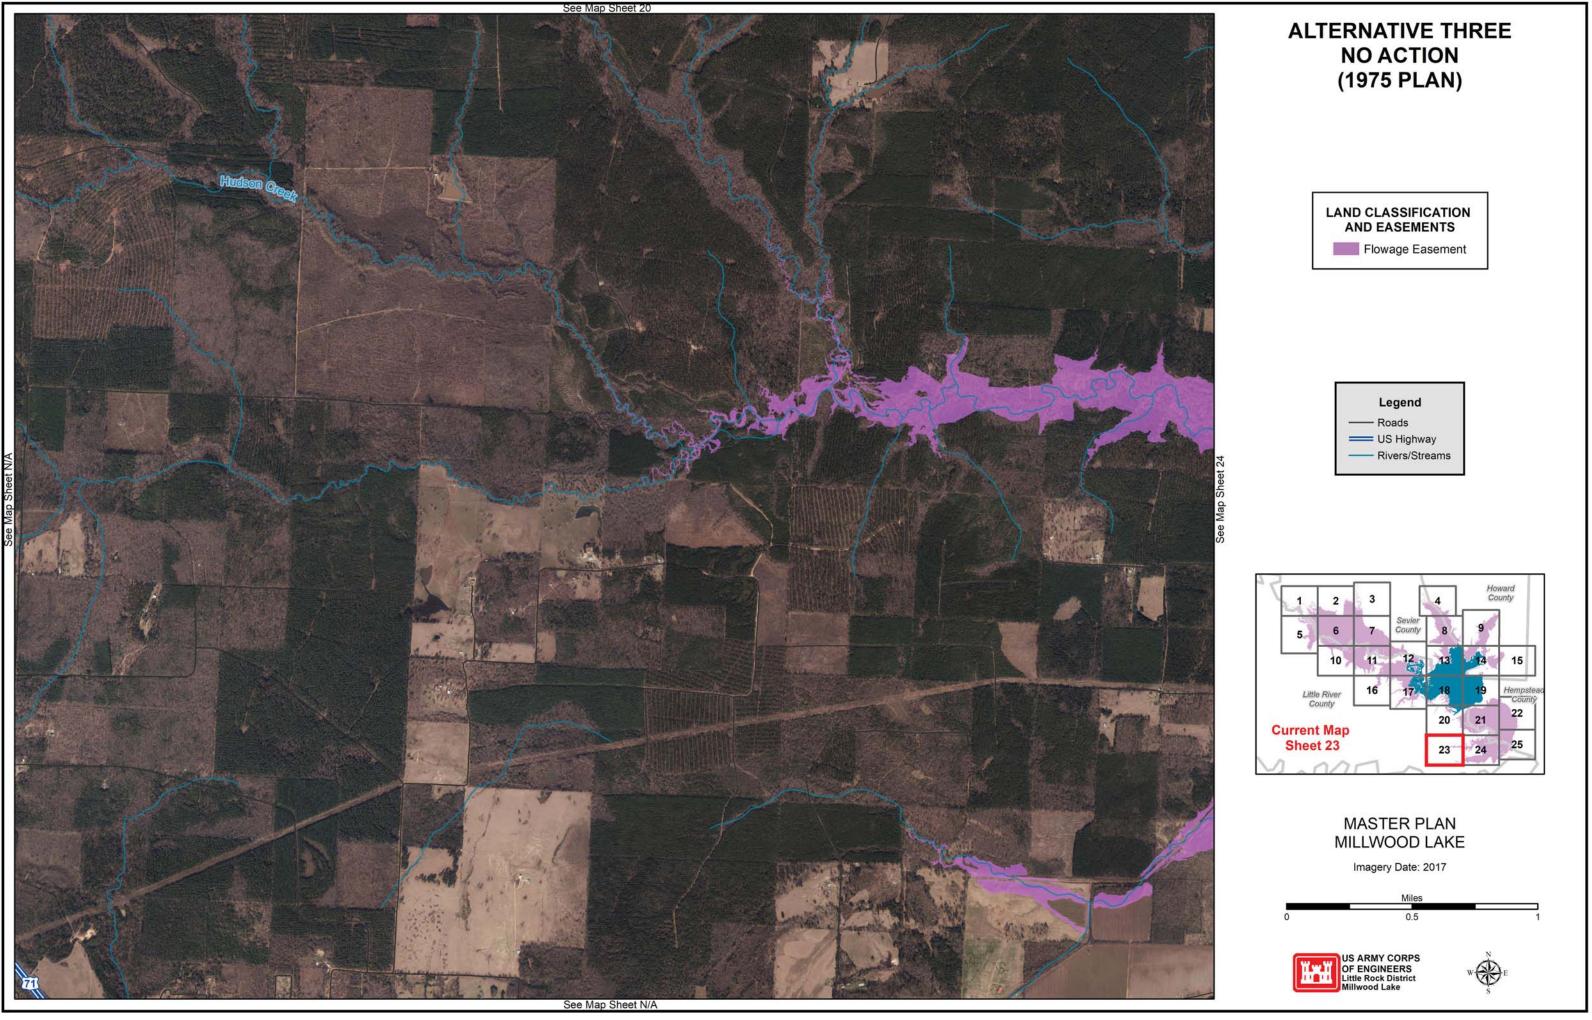

### **ALTERNATIVE THREE** NO ACTION (1975 PLAN)

# LAND CLASSIFICATION AND EASEMENTS

### Land Classification

HIGH DENSITY WILDLIFE MANAGEMENT ENVIRONMENTALLY SENSITIVE NO ALLOCATION OPEN RECREATION Flowage Easement

MASTER PLAN MILLWOOD LAKE