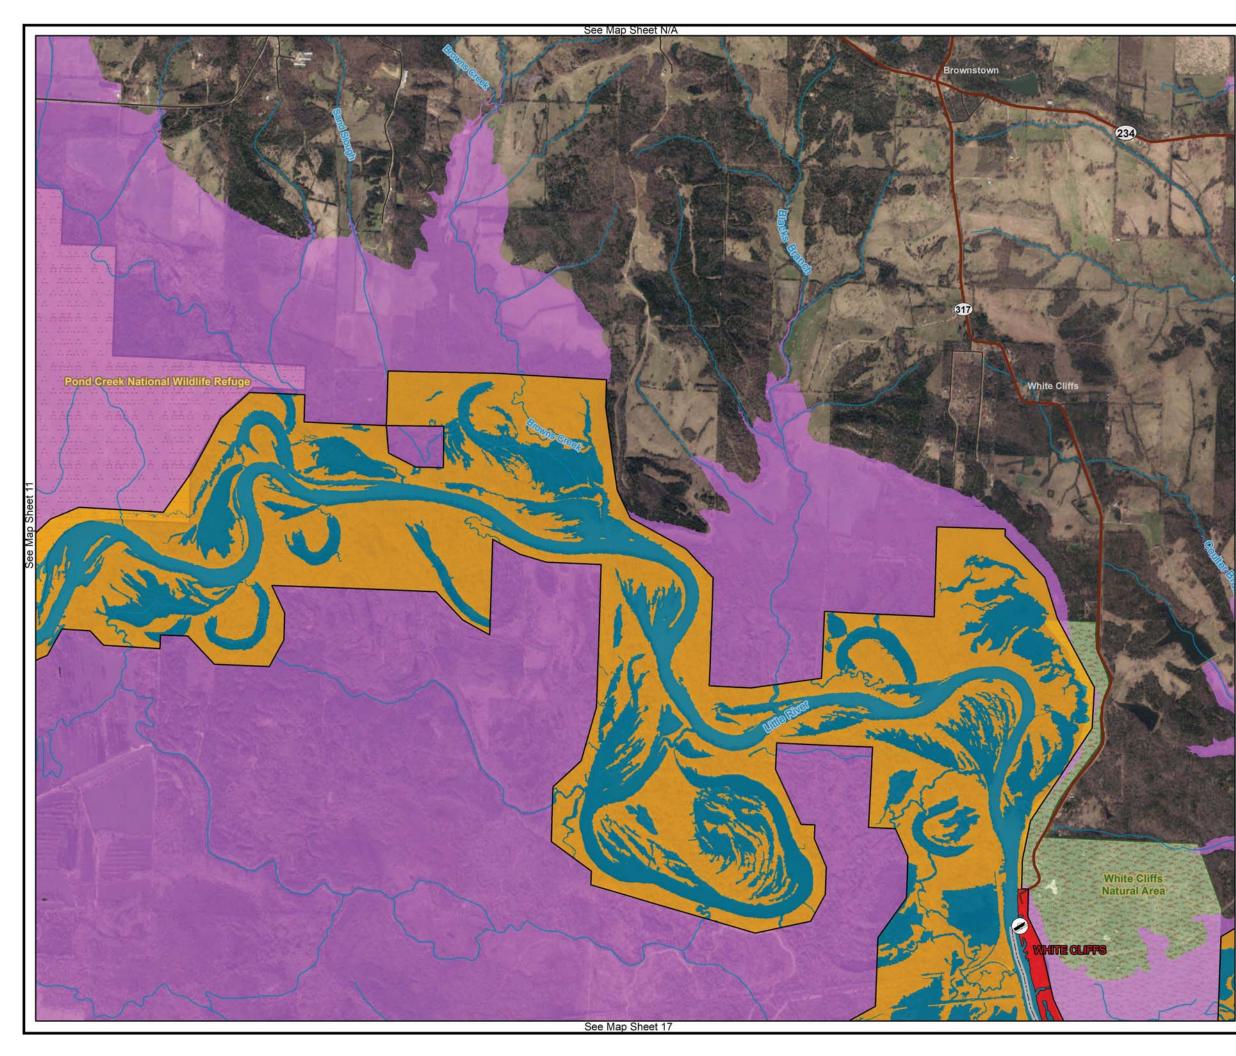

#### Legend

County Operated Ramp

Boat Lane
 Proposed Boat Lane
 Roads
 State Highway
 Rivers/Streams
 Natural Area
 USACE Boundary

#### Legend

| 🧭 (     | County Operated Ramp |
|---------|----------------------|
| ••••• E | Boat Lane            |
| F       | Proposed Boat Lane   |
| F       | Roads                |
|         | State Highway        |
| F       | Rivers/Streams       |
|         | Natural Area         |
|         | JSACE Boundary       |
|         |                      |

#### Legend

| Ø  | County Operated Ramp |
|----|----------------------|
|    | Boat Lane            |
|    | Proposed Boat Lane   |
|    | Roads                |
|    | State Highway        |
|    | Rivers/Streams       |
| 35 | Natural Area         |
|    |                      |