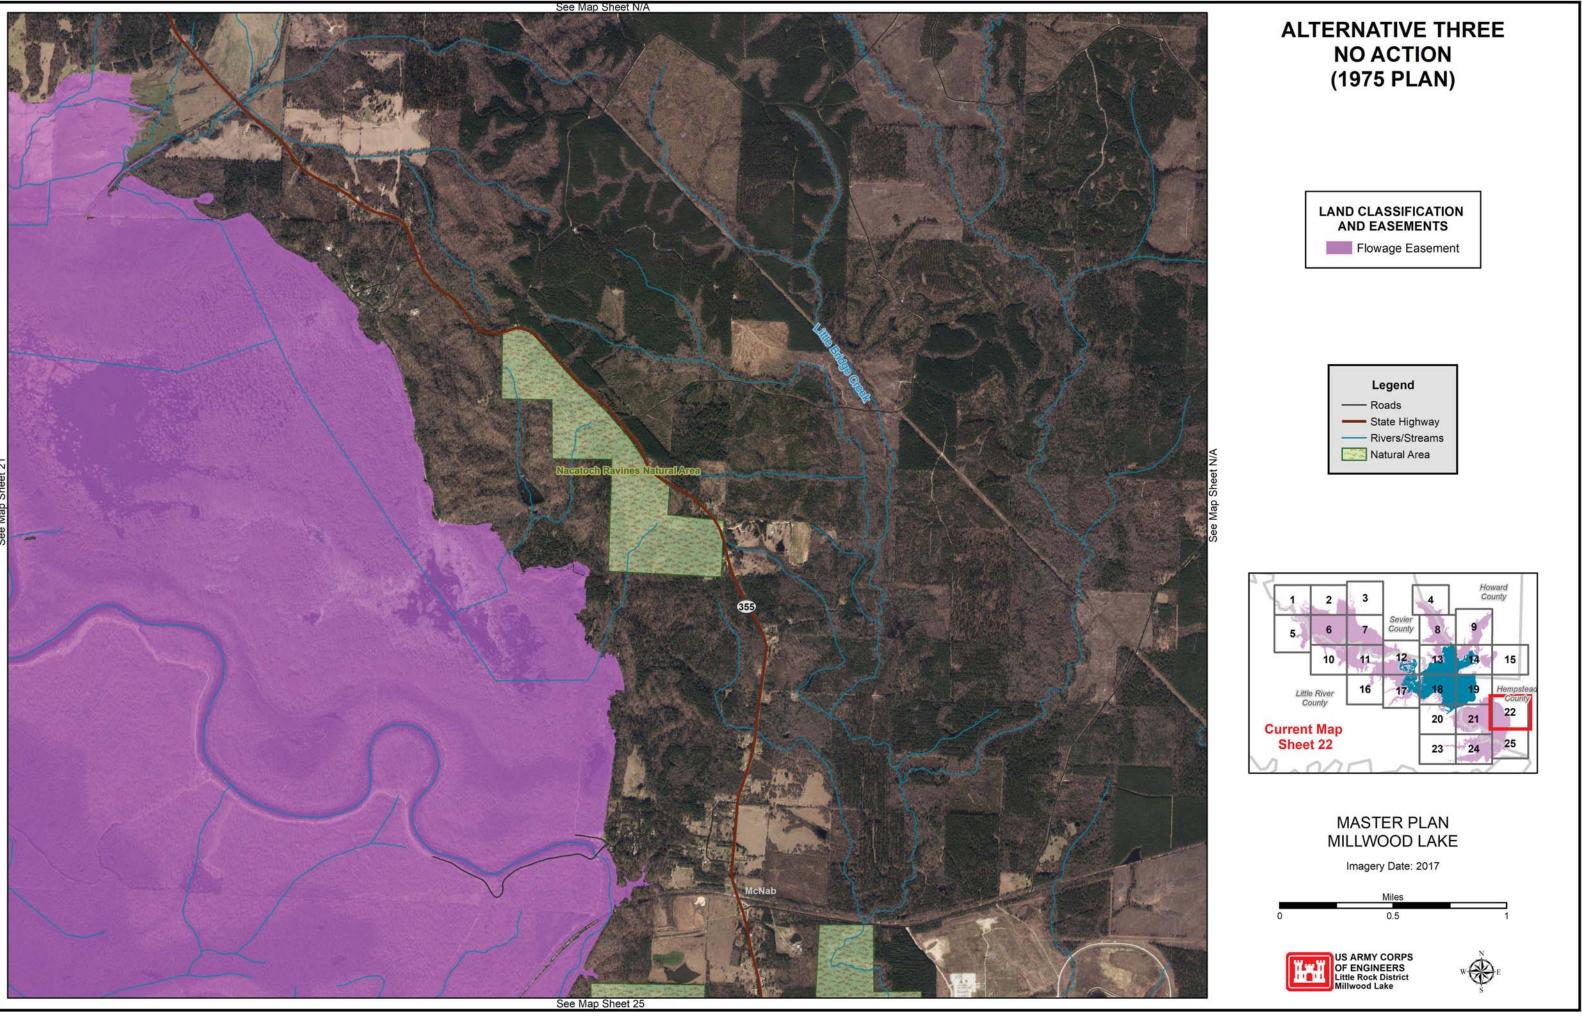

### **ALTERNATIVE THREE** NO ACTION (1975 PLAN)

# LAND CLASSIFICATION AND EASEMENTS

### Land Classification

HIGH DENSITY WILDLIFE MANAGEMENT ENVIRONMENTALLY SENSITIVE NO ALLOCATION OPEN RECREATION Flowage Easement

MASTER PLAN MILLWOOD LAKE