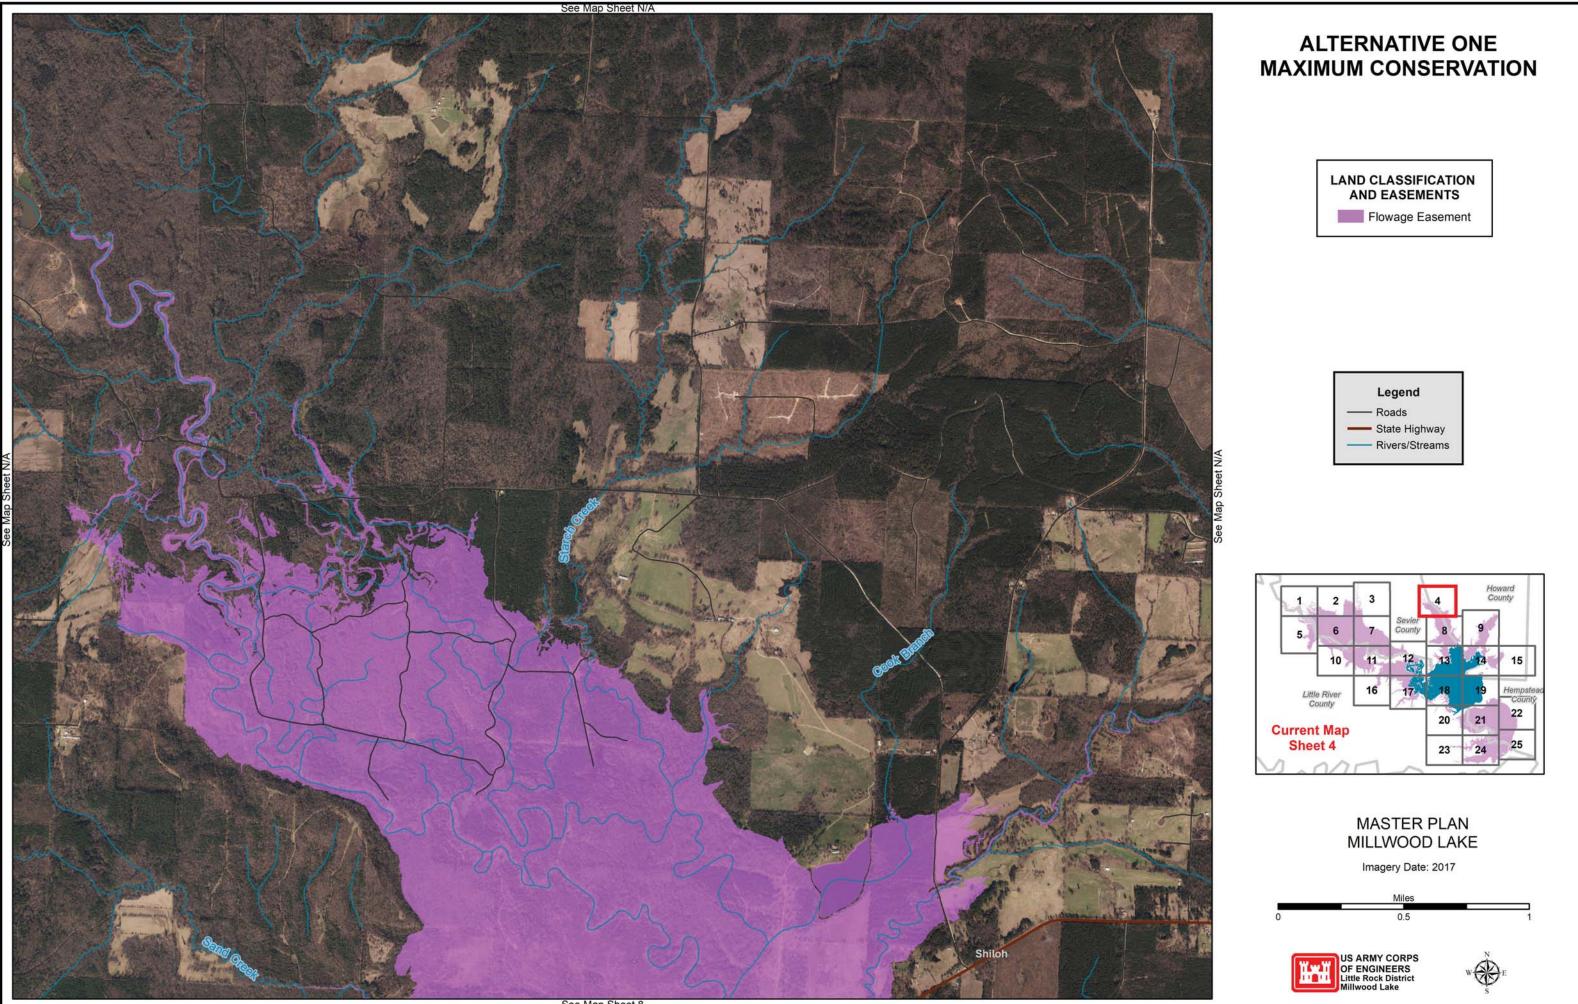

# ALTERNATIVE ONE MAXIMUM CONSERVATION

# LAND CLASSIFICATION AND EASEMENTS

Flowage Easement