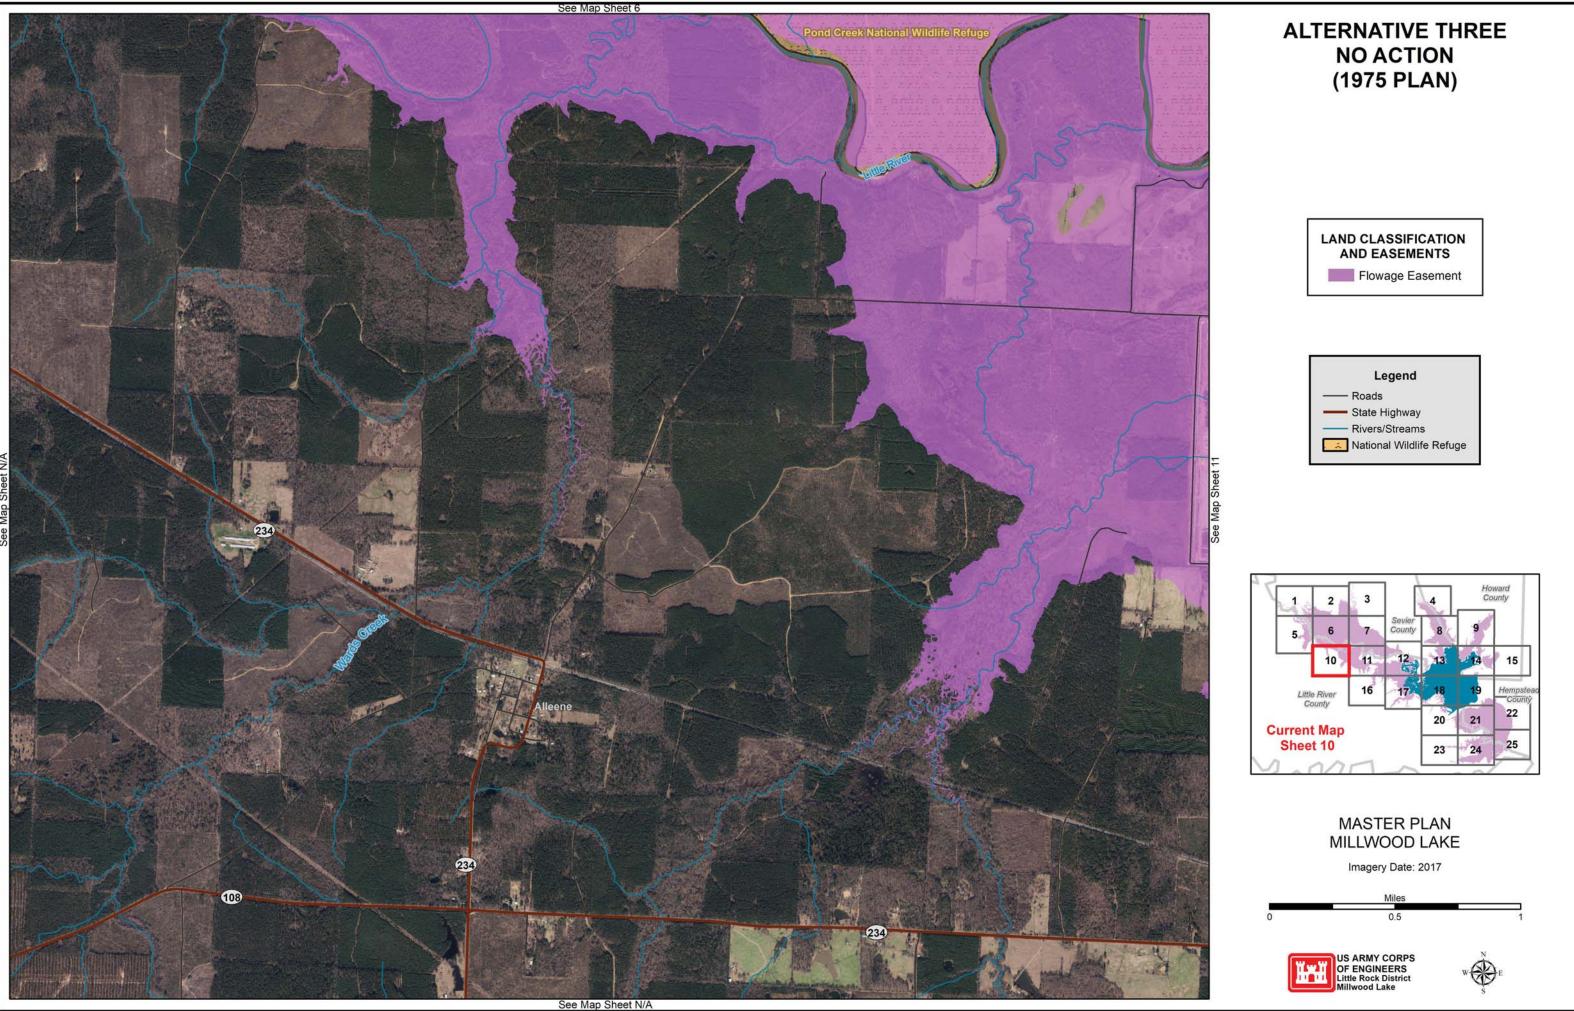

### **ALTERNATIVE THREE** NO ACTION (1975 PLAN)

### Land Classification

HIGH DENSITY WILDLIFE MANAGEMENT ENVIRONMENTALLY SENSITIVE NO ALLOCATION OPEN RECREATION Flowage Easement

MASTER PLAN MILLWOOD LAKE