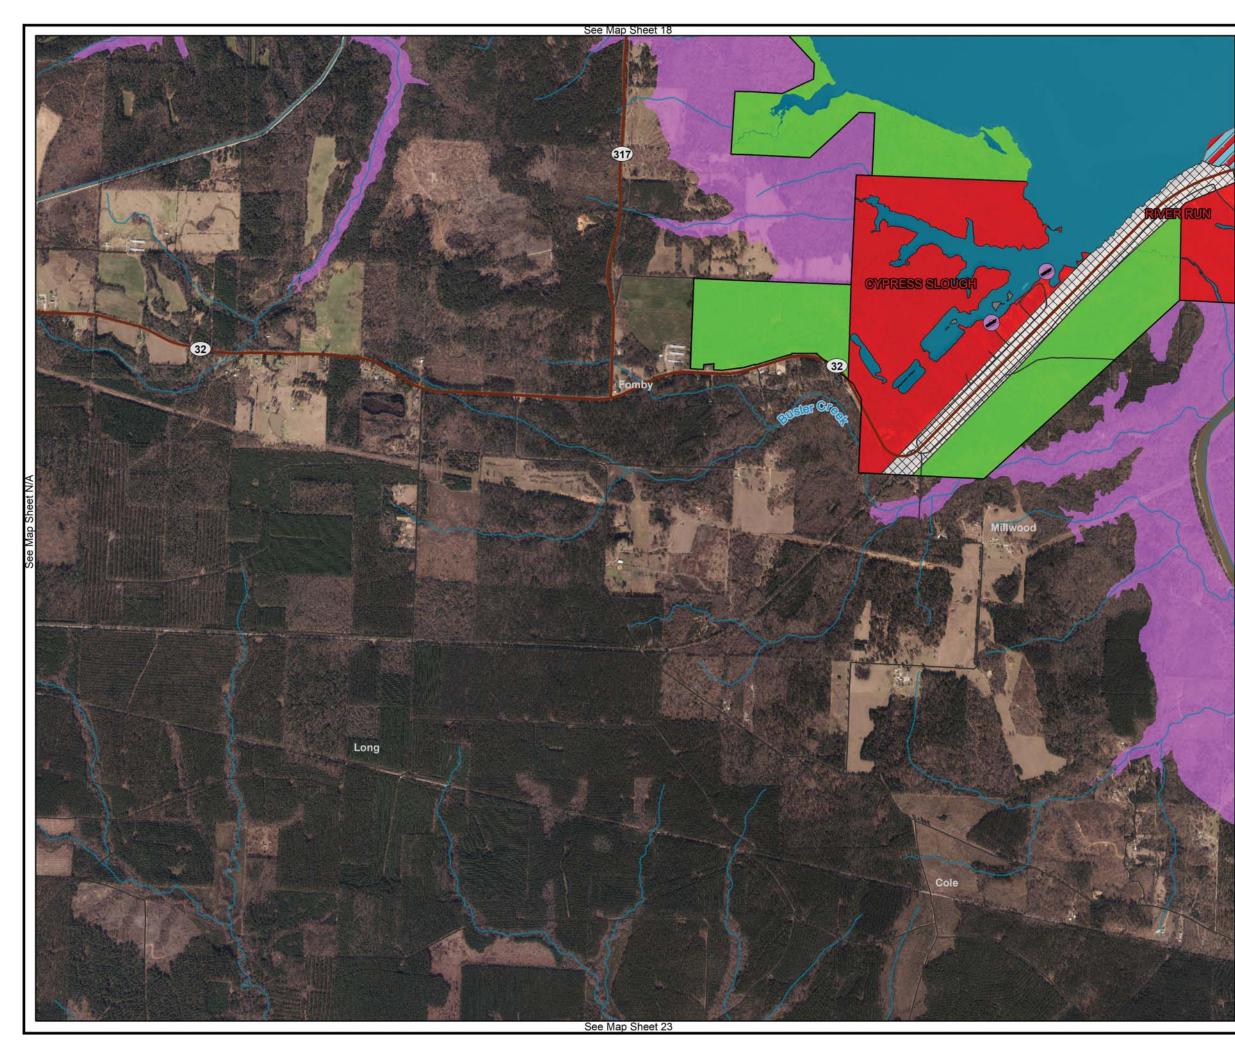

### Legend State Operated Ramp ----- Roads ----- State Highway ----- Rivers/Streams USACE Boundary

### MASTER PLAN MILLWOOD LAKE