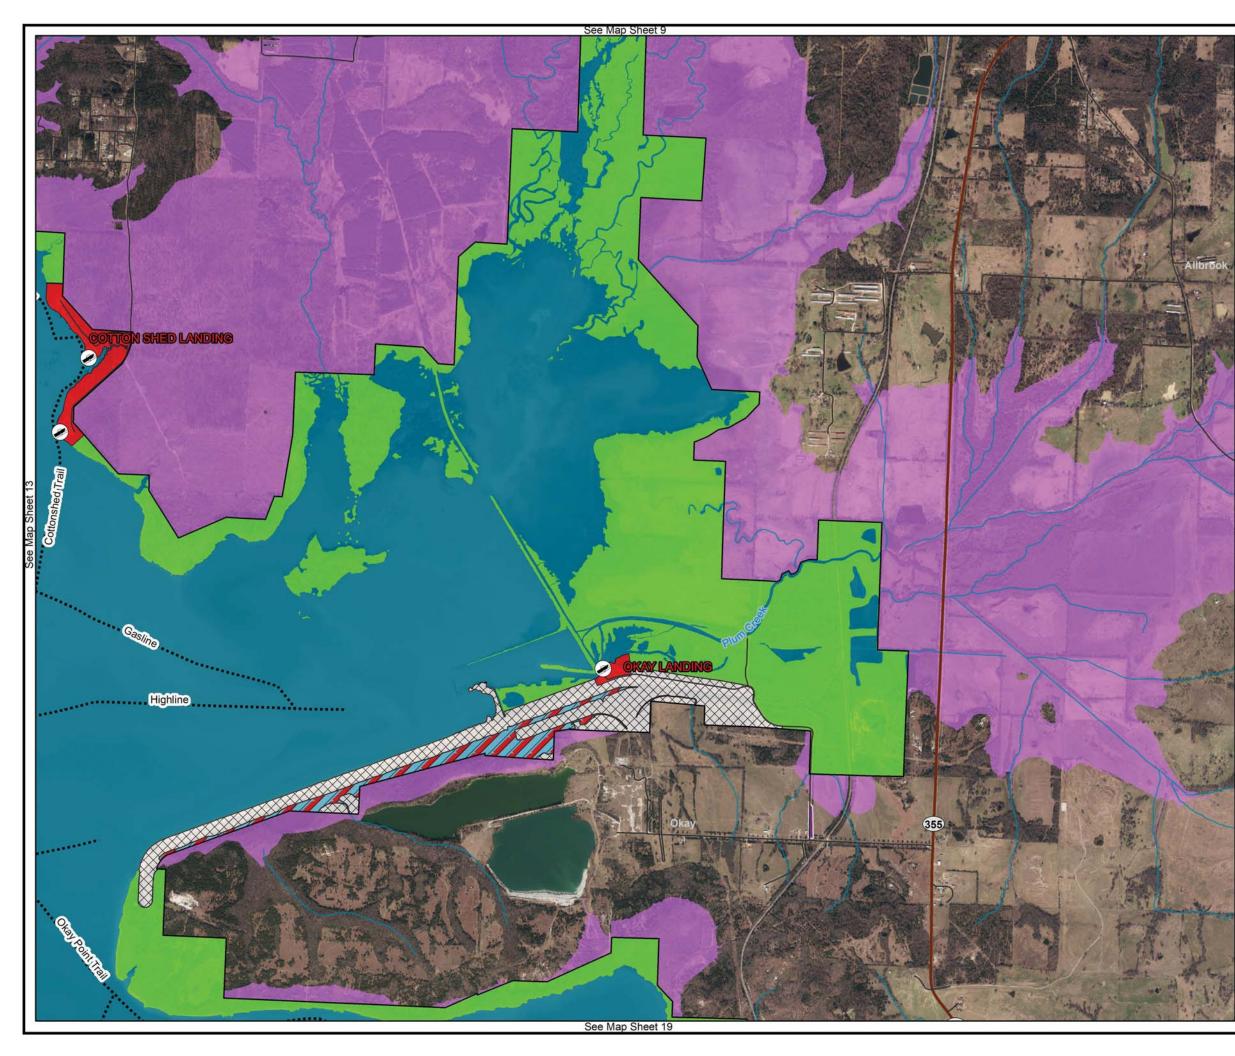

# ALTERNATIVE ONE MAXIMUM CONSERVATION

# LAND CLASSIFICATION AND EASEMENTS

Flowage Easement

### Land Classification

HIGH DENSITY

- ENVIRONMENTALLY SENSITIVE
- OPEN RECREATION