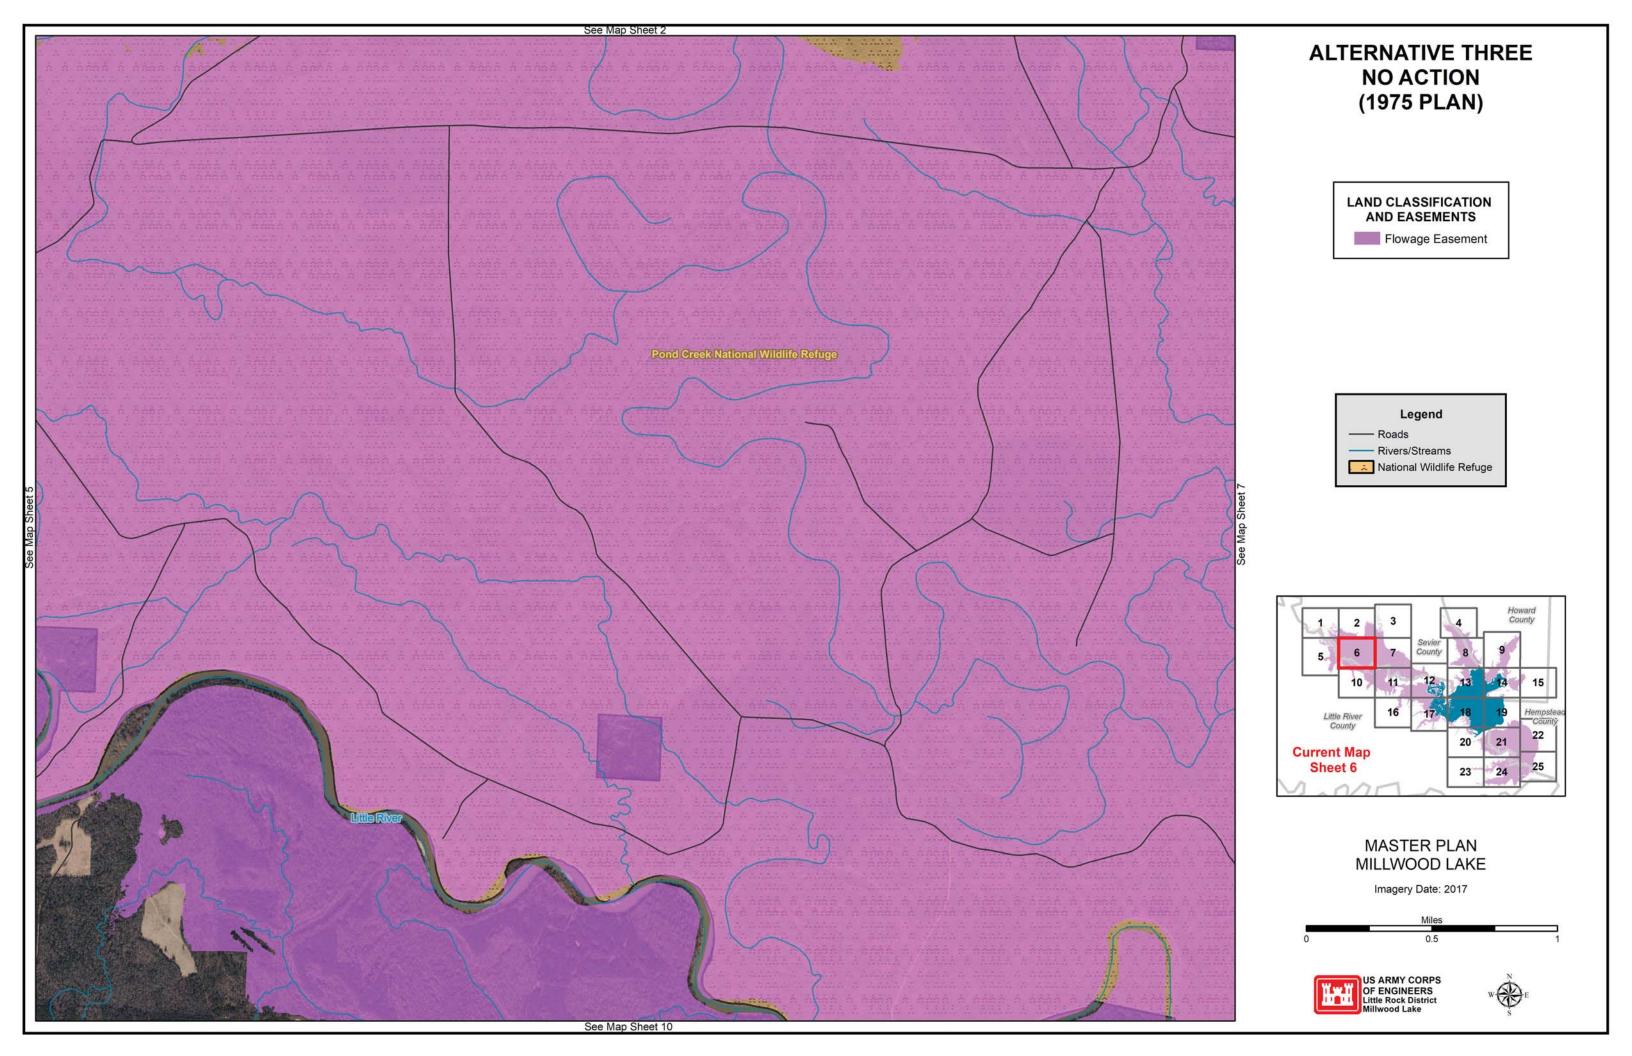

### **ALTERNATIVE THREE** NO ACTION (1975 PLAN)

# LAND CLASSIFICATION AND EASEMENTS

### Land Classification

HIGH DENSITY WILDLIFE MANAGEMENT ENVIRONMENTALLY SENSITIVE NO ALLOCATION OPEN RECREATION Flowage Easement

MASTER PLAN MILLWOOD LAKE