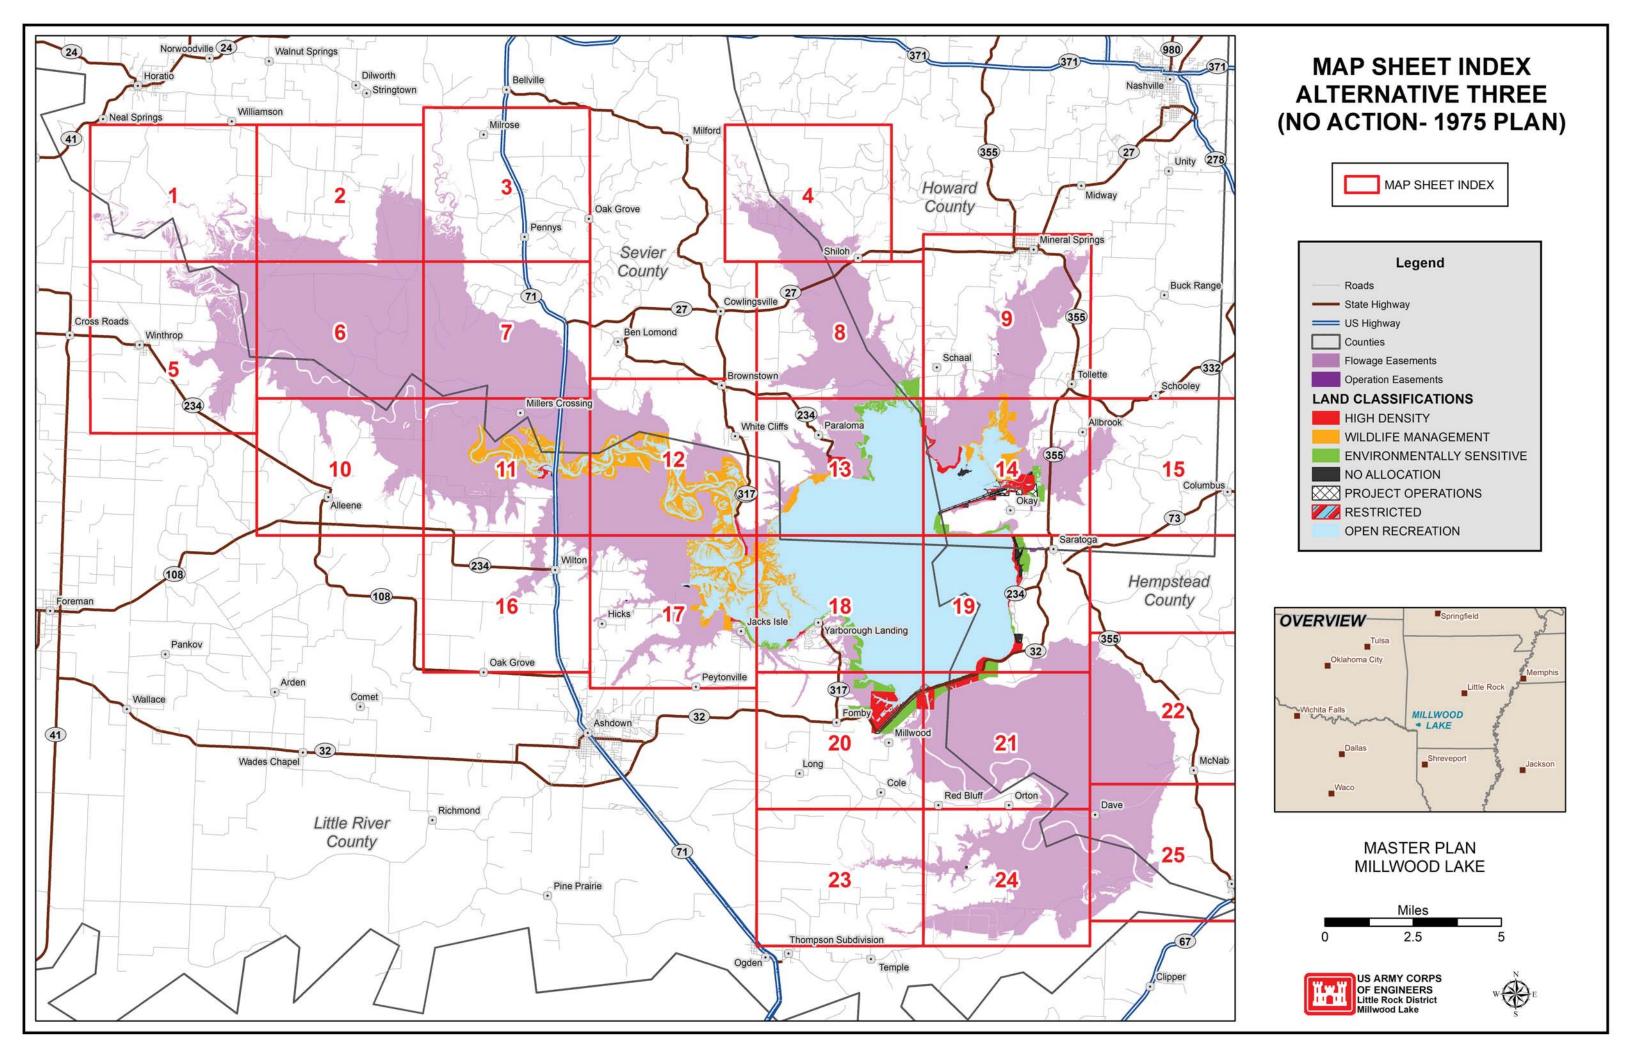

lassification HIGH DENSITY

WILDLIFE MANAGEMENT

- VEGETATIVE MANAGEMENT
- ENVIRONMENTALLY SENSITIVE
- PROJECT OPERATIONS
- RESTRICTED
- OPEN RECREATION

### Legend State Operated Ramp ----- Roads ----- State Highway ----- Rivers/Streams USACE Boundary



### MASTER PLAN MILLWOOD LAKE





#### LAND CLASSIFICATION AND EASEMENTS

Flowage Easement

Land Classification

HIGH DENSITY

- WILDLIFE MANAGEMENT
- ENVIRONMENTALLY SENSITIVE
- PROJECT OPERATIONS
- **RESTRICTED**
- OPEN RECREATION

### Legend





MASTER PLAN MILLWOOD LAKE

Imagery Date: 2017



See Map Sheet 22









See Map Sheet N/A

# **ALTERNATIVE TWO MODERATE CONSERVATION** (PREFERRED)

# LAND CLASSIFICATION AND EASEMENTS

Flowage Easement

### Land Classification

PROJECT OPERATIONS





#### MASTER PLAN MILLWOOD LAKE









ee Map Sheet N/A

Ilfe Refuge









LAND CLASSIFICATION AND EASEMENTS

Flowage Easement





MASTER PLAN MILLWOOD LAKE





LAND CLASSIFICATION AND EASEMENTS

Flowage Easement





MASTER PLAN MILLWOOD LAKE

Imagery Date: 2017



See Map Sheet N/A









LAND CLASSIFICATION AND EASEMENTS

Flowage Easement





MASTER PLAN MILLWOOD LAKE

Imagery Date: 2017



ee Map Sheet N/A







#### LAND CLASSIFICATION AND EASEMENTS

### Land Classification

WILDLIFE MANAGEMENT

ENVIRONMENTALLY SENSITIVE

NO ALLOCATION

OPEN RECREATION

Flowage Easement





### MASTER PLAN MILLWOOD LAKE

Imagery Date: 2017



ee Map Sheet N/A





# LAND CLASSIFICATION AND EASEMENTS

Land Classification

HIGH DENSITY WILDLIFE MANAGEMENT NO ALLOCATION OPEN RECREATION Flowage Easement





### MASTER PLAN MILLWOO