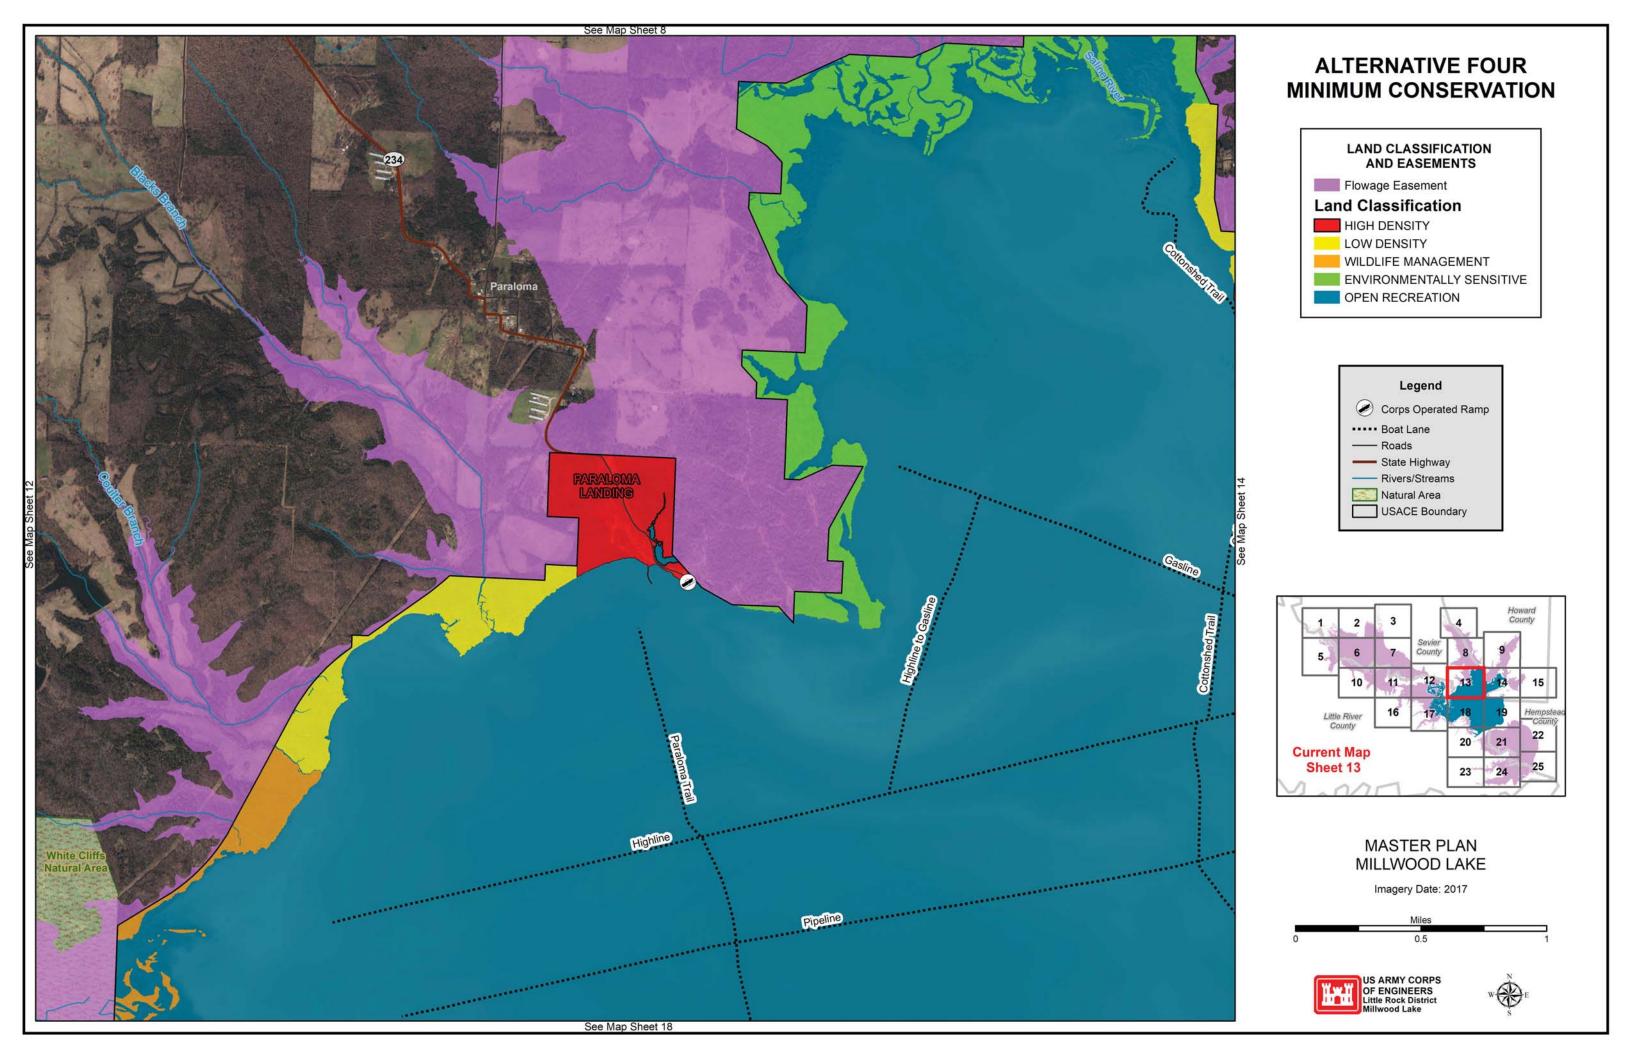

# **ALTERNATIVE FOUR** MINIMUM CONSERVATION LAND CLASSIFICATION AND EASEMENTS

- Operation Easement Flowage Easement
- Land Classification
- HIGH DENSITY
- LOW DENSITY
- WILDLIFE MANAGEMENT
- ENVIRONMENTALLY SENSITIVE
- PROJECT OPERATIONS
- OPEN RECREATION

#### Legend

- Corps Operated Ramp
- ····· Boat Lane
- ----- Roads
- ----- State Highway - Rivers/Streams
- USACE Boundary

#### MASTER PLAN MILLWOOD LAKE