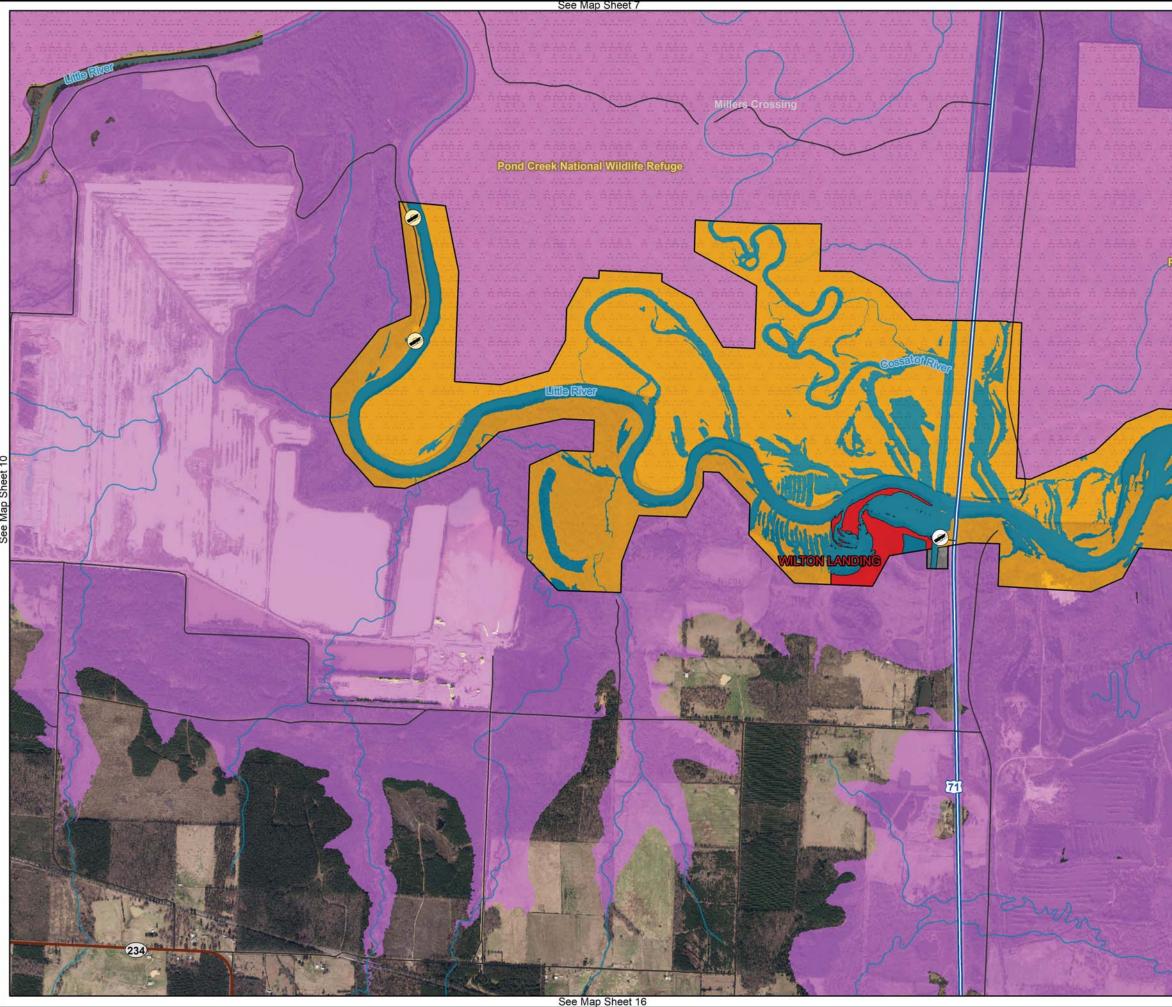

#### Legend

Corps Operated Ramp

- ••••• Boat Lane —— Roads
- State Highway
- Rivers/Streams
- USACE Boundary

#### Legend

Corps Operated Ramp
 Boat Lane
 Roads
 State Highway
 Rivers/Streams
 USACE Boundary

#### Legend

| Ø | Corps Operated Ramp      |
|---|--------------------------|
|   | Roads                    |
| - | State Highway            |
|   | Rivers/Streams           |
|   | Wildlife Management Area |
|   | USACE Boundary           |
|   |                          |