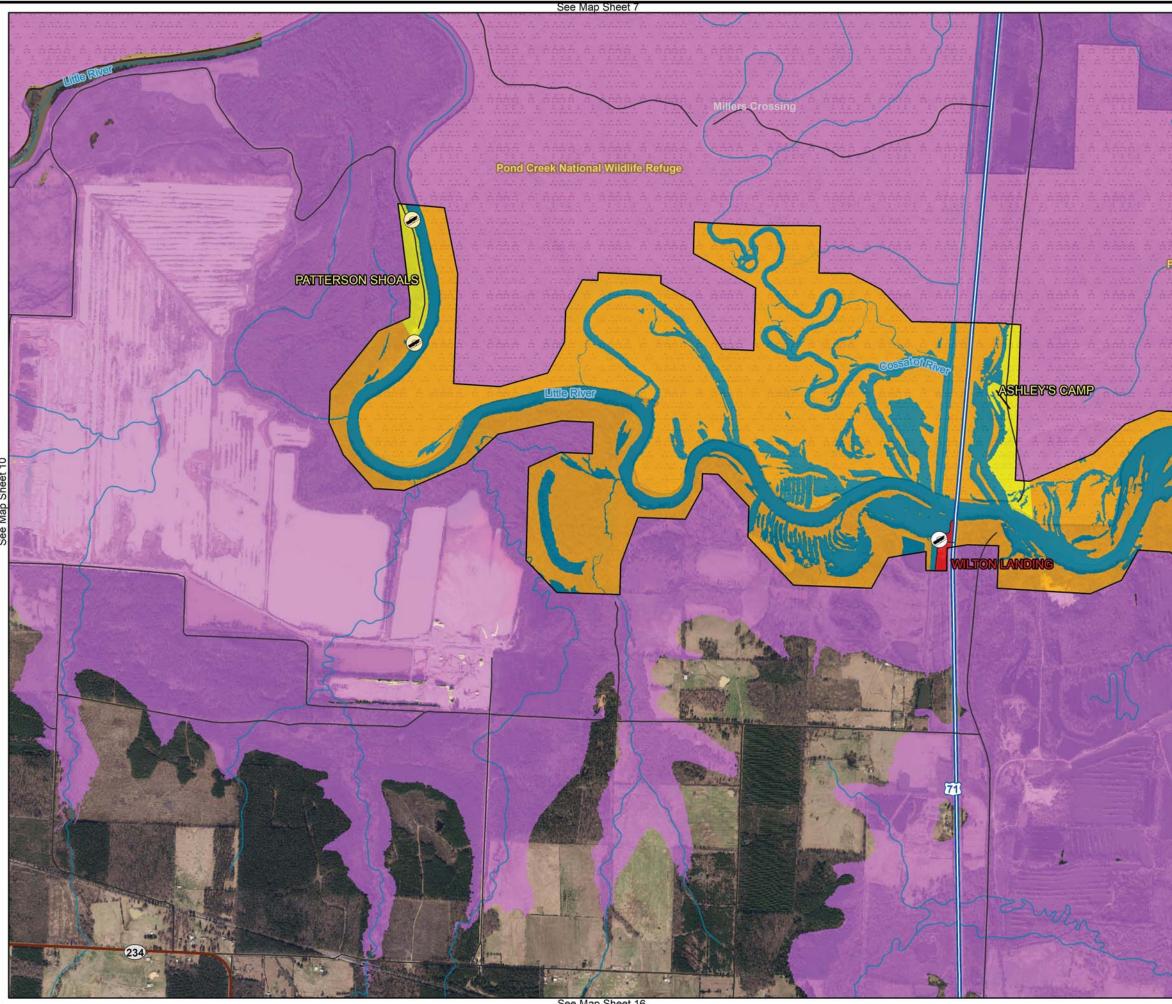

## Land Classification

HIGH DENSITY

LOW DENSITY

WILDLIFE MANAGEMENT

ENVIRONMENTALLY SENSITIVE

PROJECT OPERATIONS

OPEN RECREATION

#### Legend

Corps Operated Ramp
 Boat Lane
 Roads
 State Highway
 Rivers/Streams
 USACE Boundary