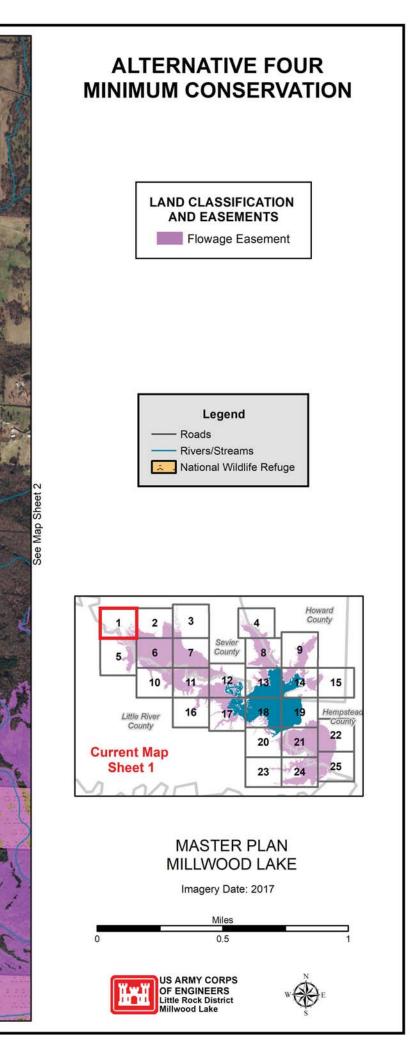

# <section-header> ALTERNATIVE FOUR JUNICOUSCIENCIALISA LAND CLASSIFICATION AND EASEMENTS Image Fasement

MASTER PLAN MILLWOOD LAKE

Imagery Date: 2017

see Map Sheet N

# **ALTERNATIVE FOUR** MINIMUM CONSERVATION LAND CLASSIFICATION AND EASEMENTS

- Operation Easement Flowage Easement
- Land Classification
- HIGH DENSITY
- LOW DENSITY
- WILDLIFE MANAGEMENT
- ENVIRONMENTALLY SENSITIVE
- PROJECT OPERATIONS
- OPEN RECREATION

#### Legend

- Corps Operated Ramp
- ····· Boat Lane
- ----- Roads
- ----- State Highway - Rivers/Streams
- USACE Boundary