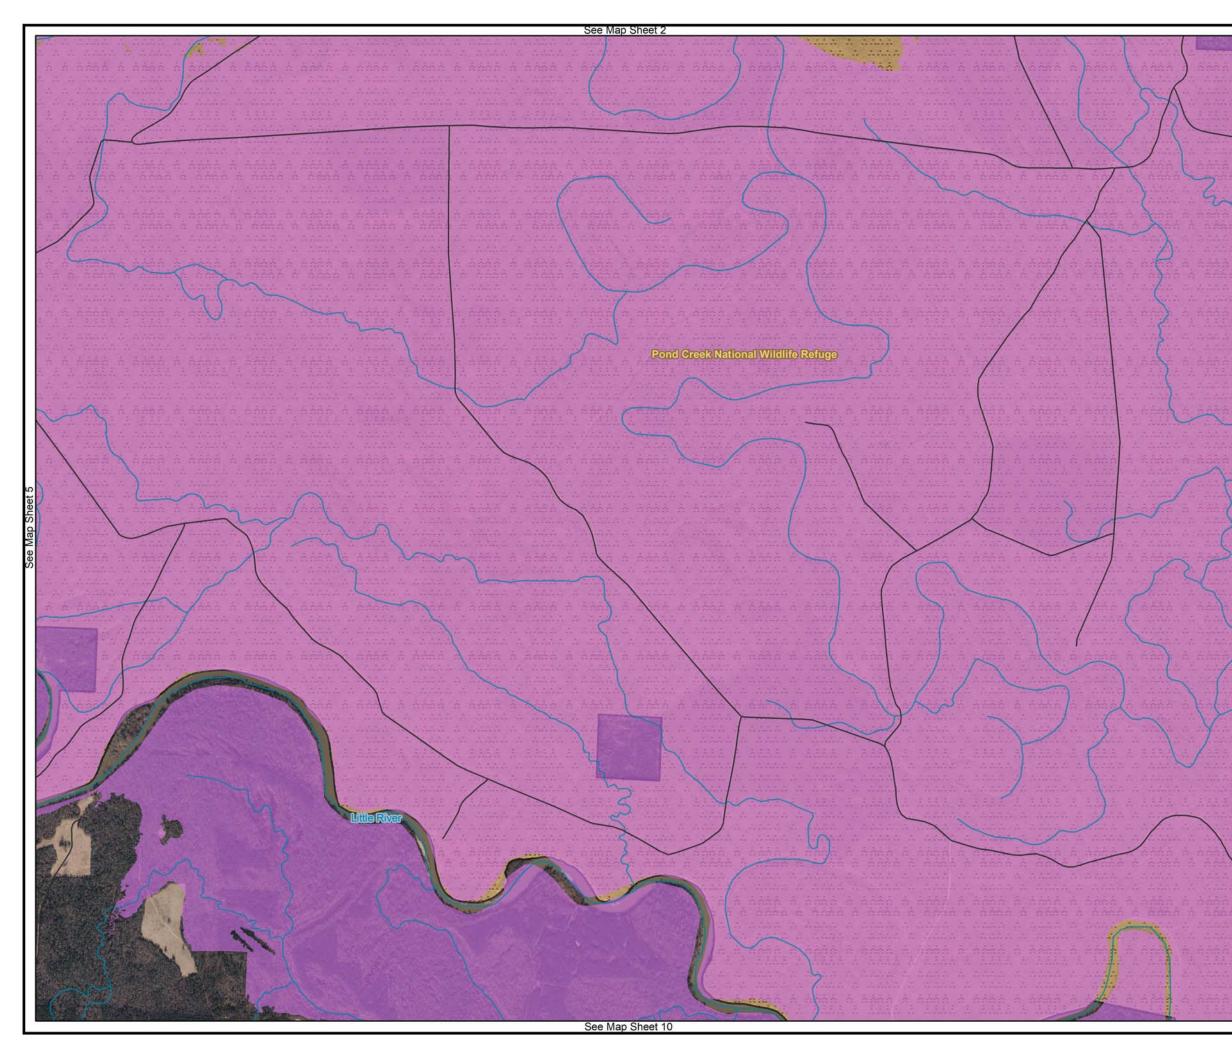

# <section-header> ALTERNATIVE FOUR JUNICOUSCIENCIALISA LAND CLASSIFICATION AND EASEMENTS Image Fasement

MASTER PLAN MILLWOOD LAKE

Imagery Date: 2017

see Map Sheet N

# **ALTERNATIVE FOUR** MINIMUM CONSERVATION LAND CLASSIFICATION AND EASEMENTS

- Operation Easement Flowage Easement
- Land Classification
- HIGH DENSITY
- LOW DENSITY
- WILDLIFE MANAGEMENT
- ENVIRONMENTALLY SENSITIVE
- PROJECT OPERATIONS
- OPEN RECREATION

#### Legend

- Corps Operated Ramp
- ····· Boat Lane
- ----- Roads
- ----- State Highway - Rivers/Streams
- USACE Boundary