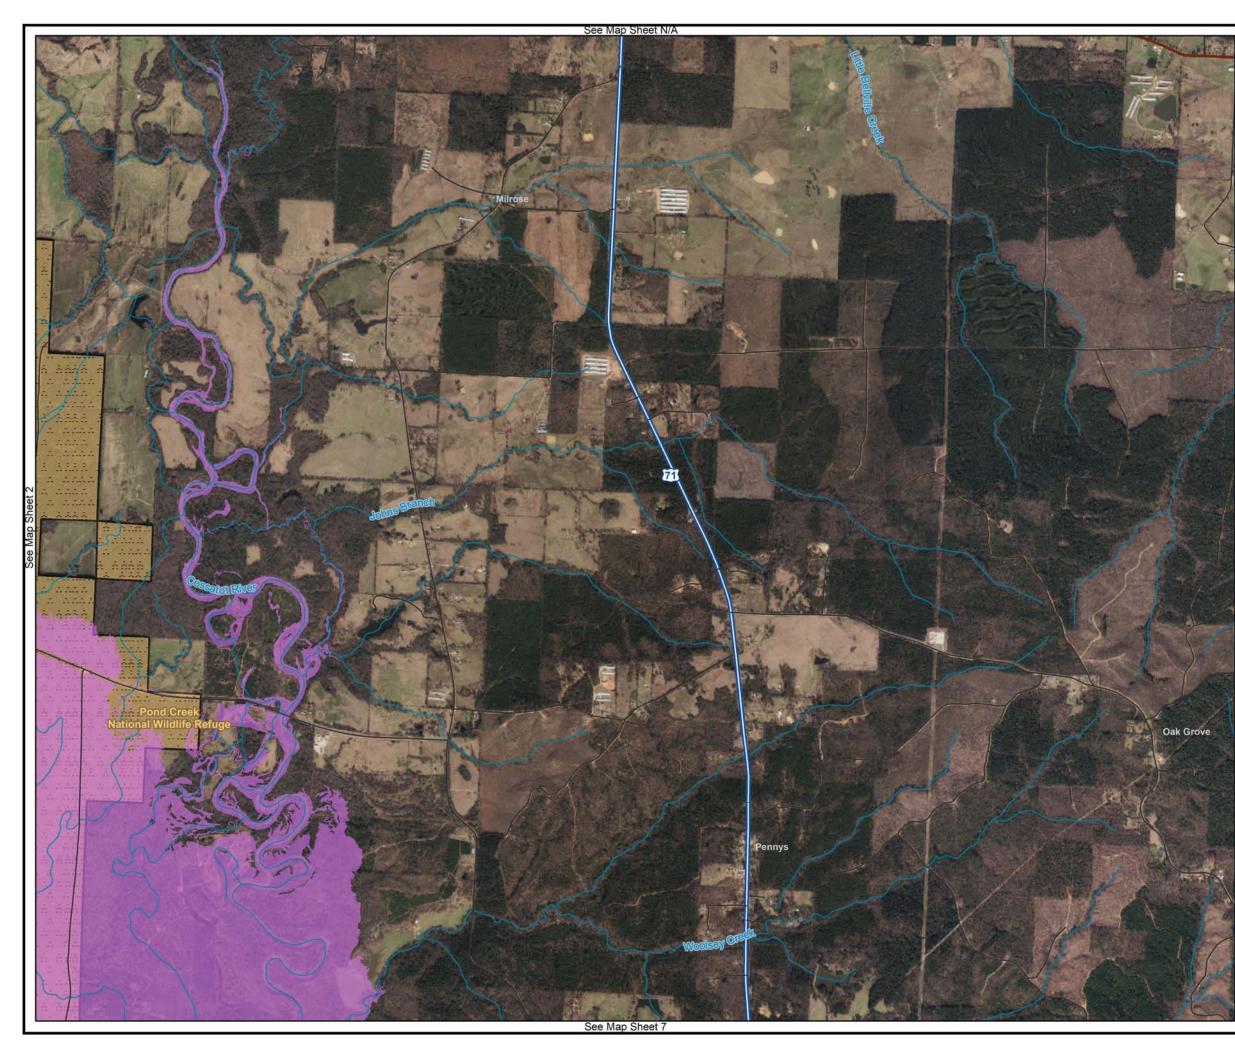

# <section-header> ALTERNATIVE FOUR JUNICOUSCIENCIALISA LAND CLASSIFICATION AND EASEMENTS Image Fasement

MASTER PLAN MILLWOOD LAKE

Imagery Date: 2017

see Map Sheet N

# **ALTERNATIVE FOUR** MINIMUM CONSERVATION LAND CLASSIFICATION AND EASEMENTS

- Operation Easement Flowage Easement
- Land Classification
- HIGH DENSITY
- LOW DENSITY
- WILDLIFE MANAGEMENT
- ENVIRONMENTALLY SENSITIVE
- PROJECT OPERATIONS
- OPEN RECREATION

#### Legend

- Corps Operated Ramp
- ····· Boat Lane
- ----- Roads
- ----- State Highway - Rivers/Streams
- USACE Boundary