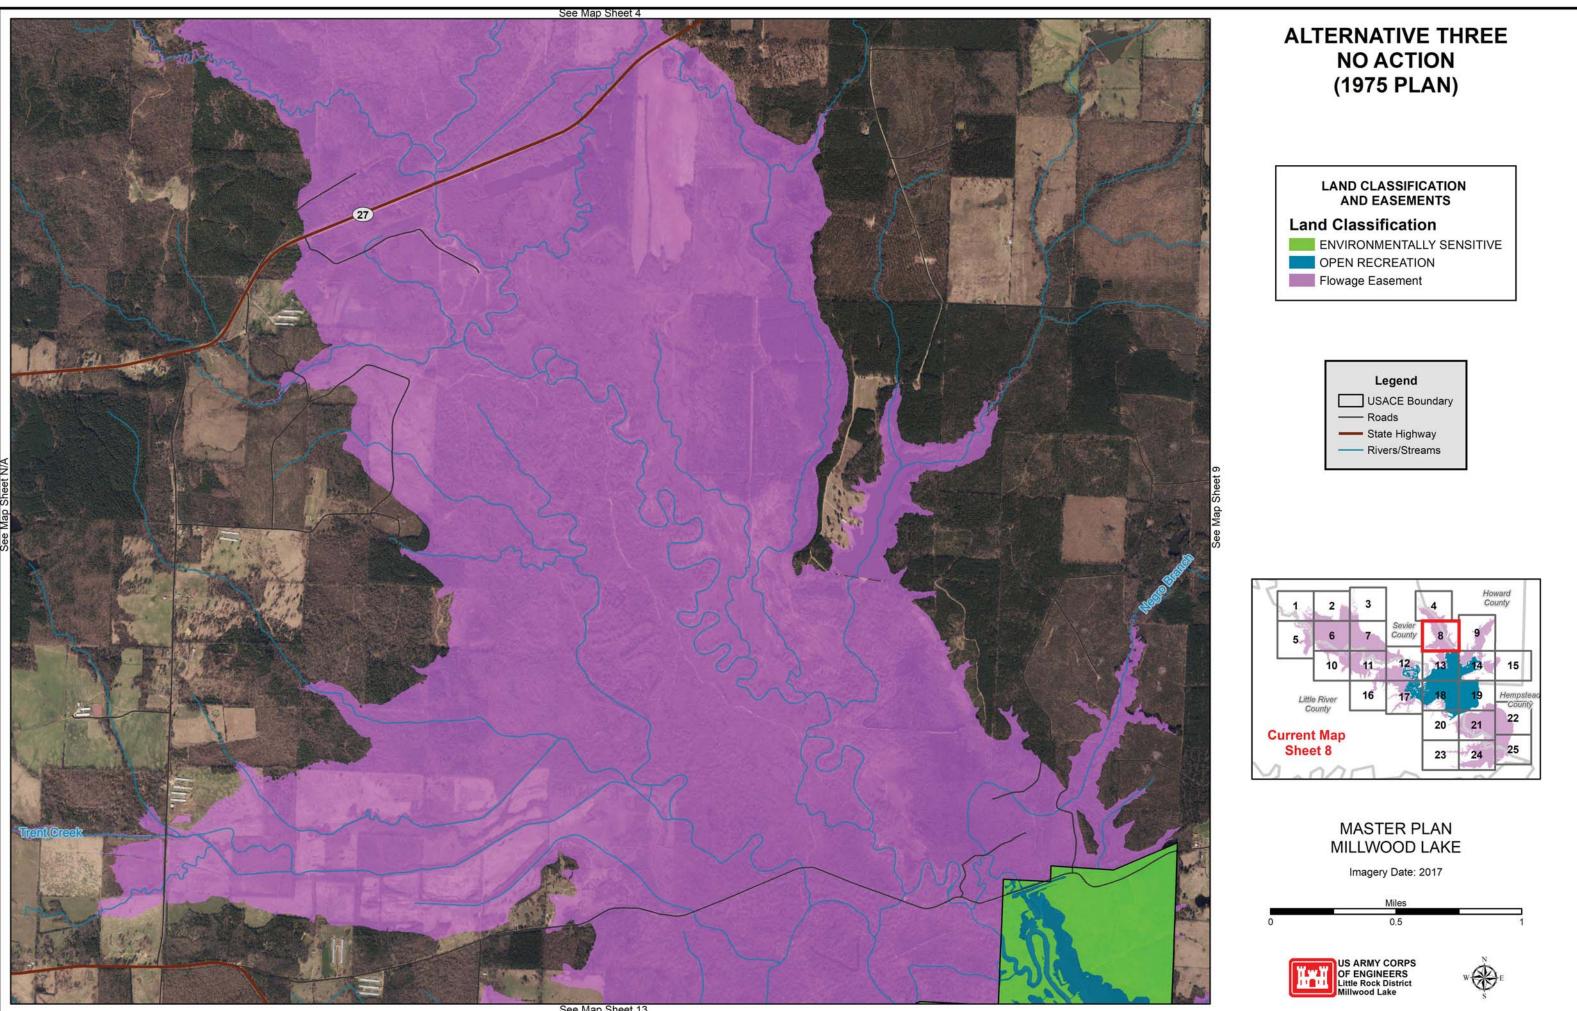

### **ALTERNATIVE THREE** NO ACTION (1975 PLAN)

# LAND CLASSIFICATION AND EASEMENTS

### Land Classification

HIGH DENSITY WILDLIFE MANAGEMENT ENVIRONMENTALLY SENSITIVE NO ALLOCATION OPEN RECREATION Flowage Easement

MASTER PLAN MILLWOOD LAKE