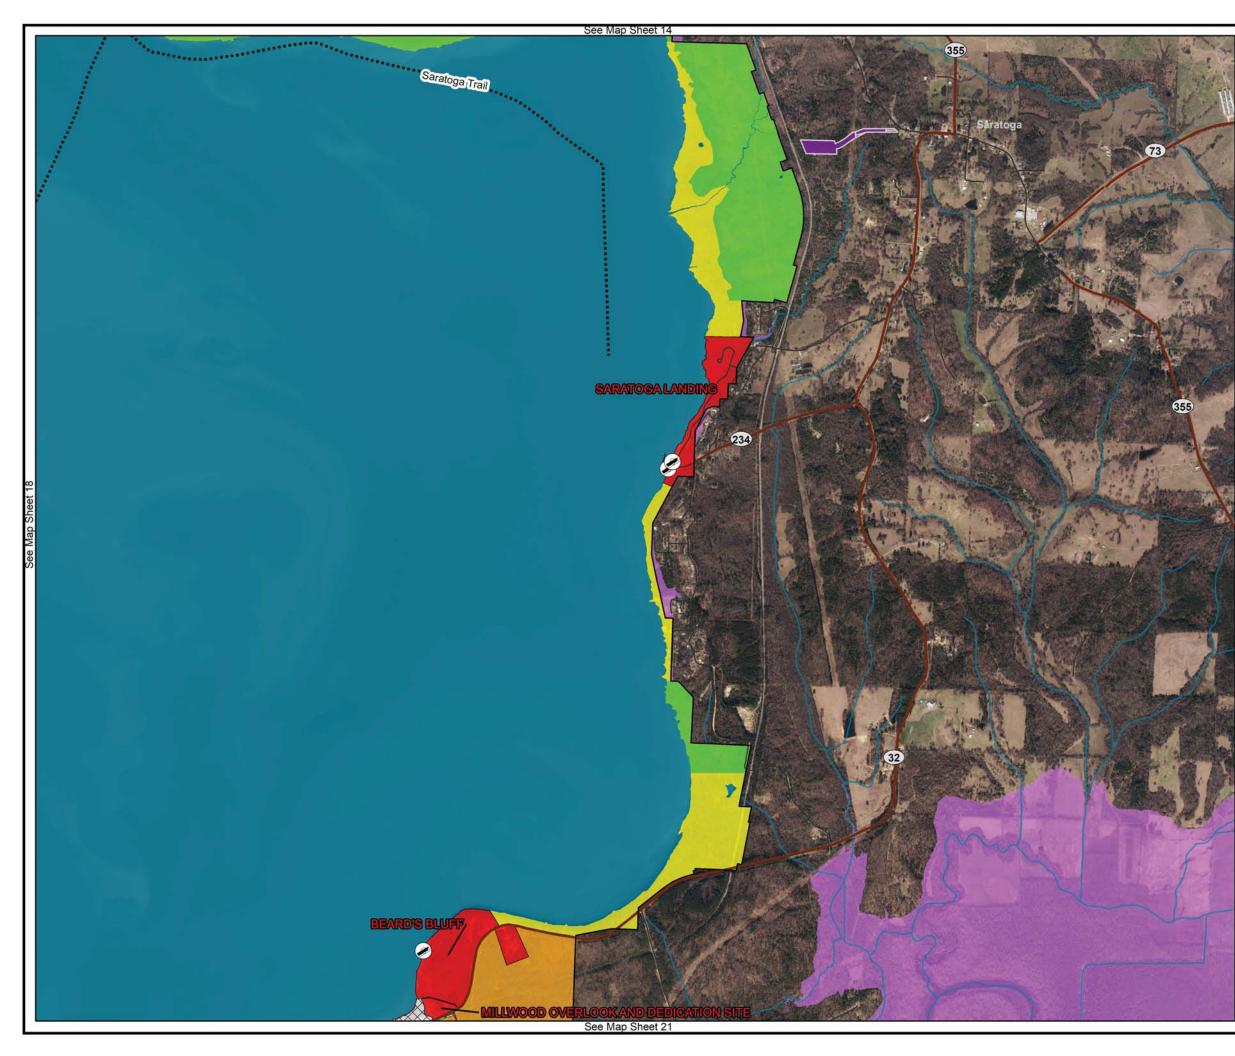

## Land Classification

- HIGH DENSITY
- LOW DENSITY
- ENVIRONMENTALLY SENSITIVE
- PROJECT OPERATIONS
- **ZZZ** RESTRICTED
- OPEN RECREATION

#### Legend

County Operated Ramp

Boat Lane
 Proposed Boat Lane
 Roads
 State Highway
 Rivers/Streams
 Natural Area
 USACE Boundary