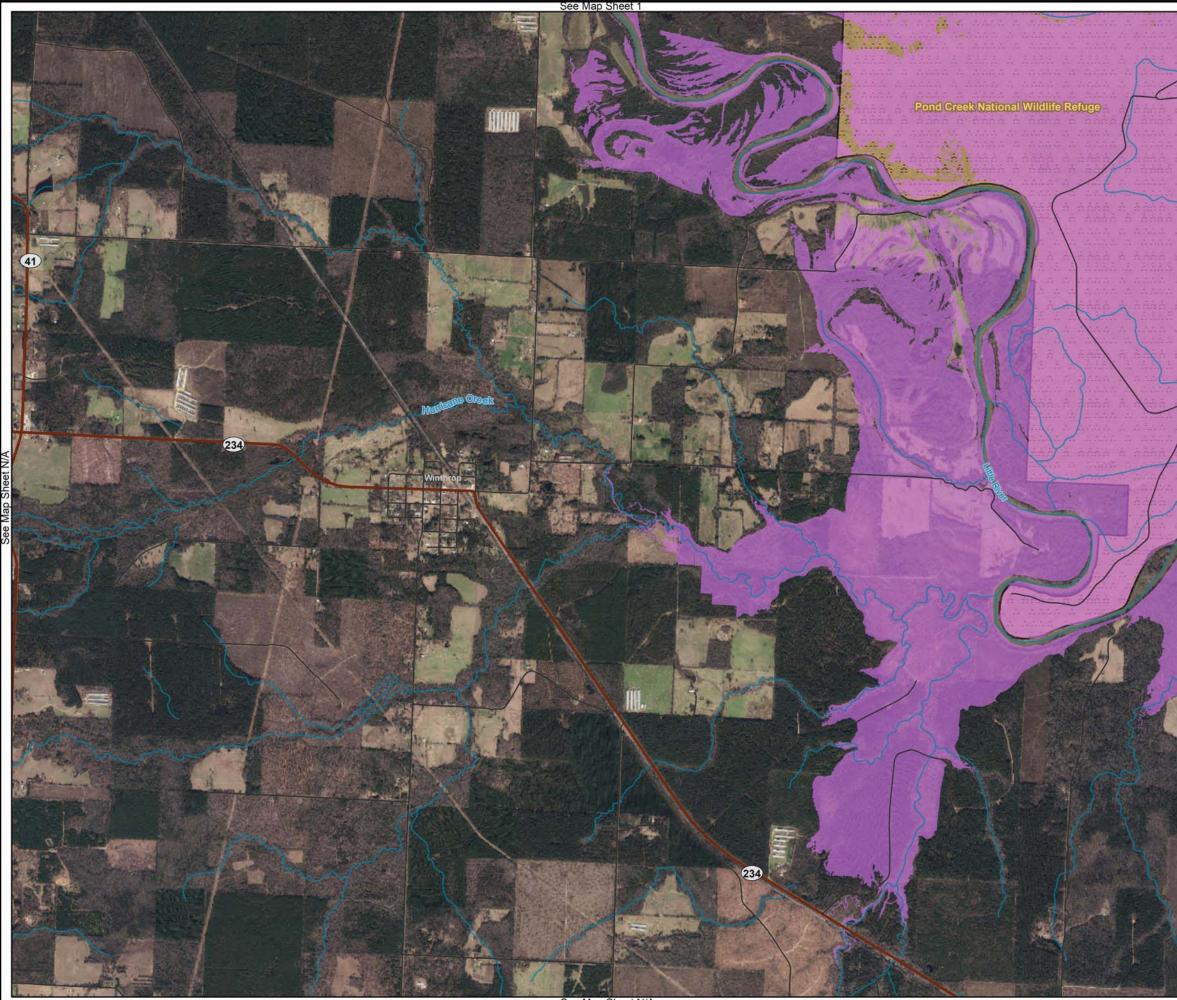

# **ALTERNATIVE TWO MODERATE CONSERVATION** (PREFERRED)

MASTER PLAN MILLWOOD LAKE

#### Land Classification

HIGH DENSITY

LOW DENSITY

WILDLIFE MANAGEMENT

ENVIRONMENTALLY SENSITIVE

OPEN RECREATION