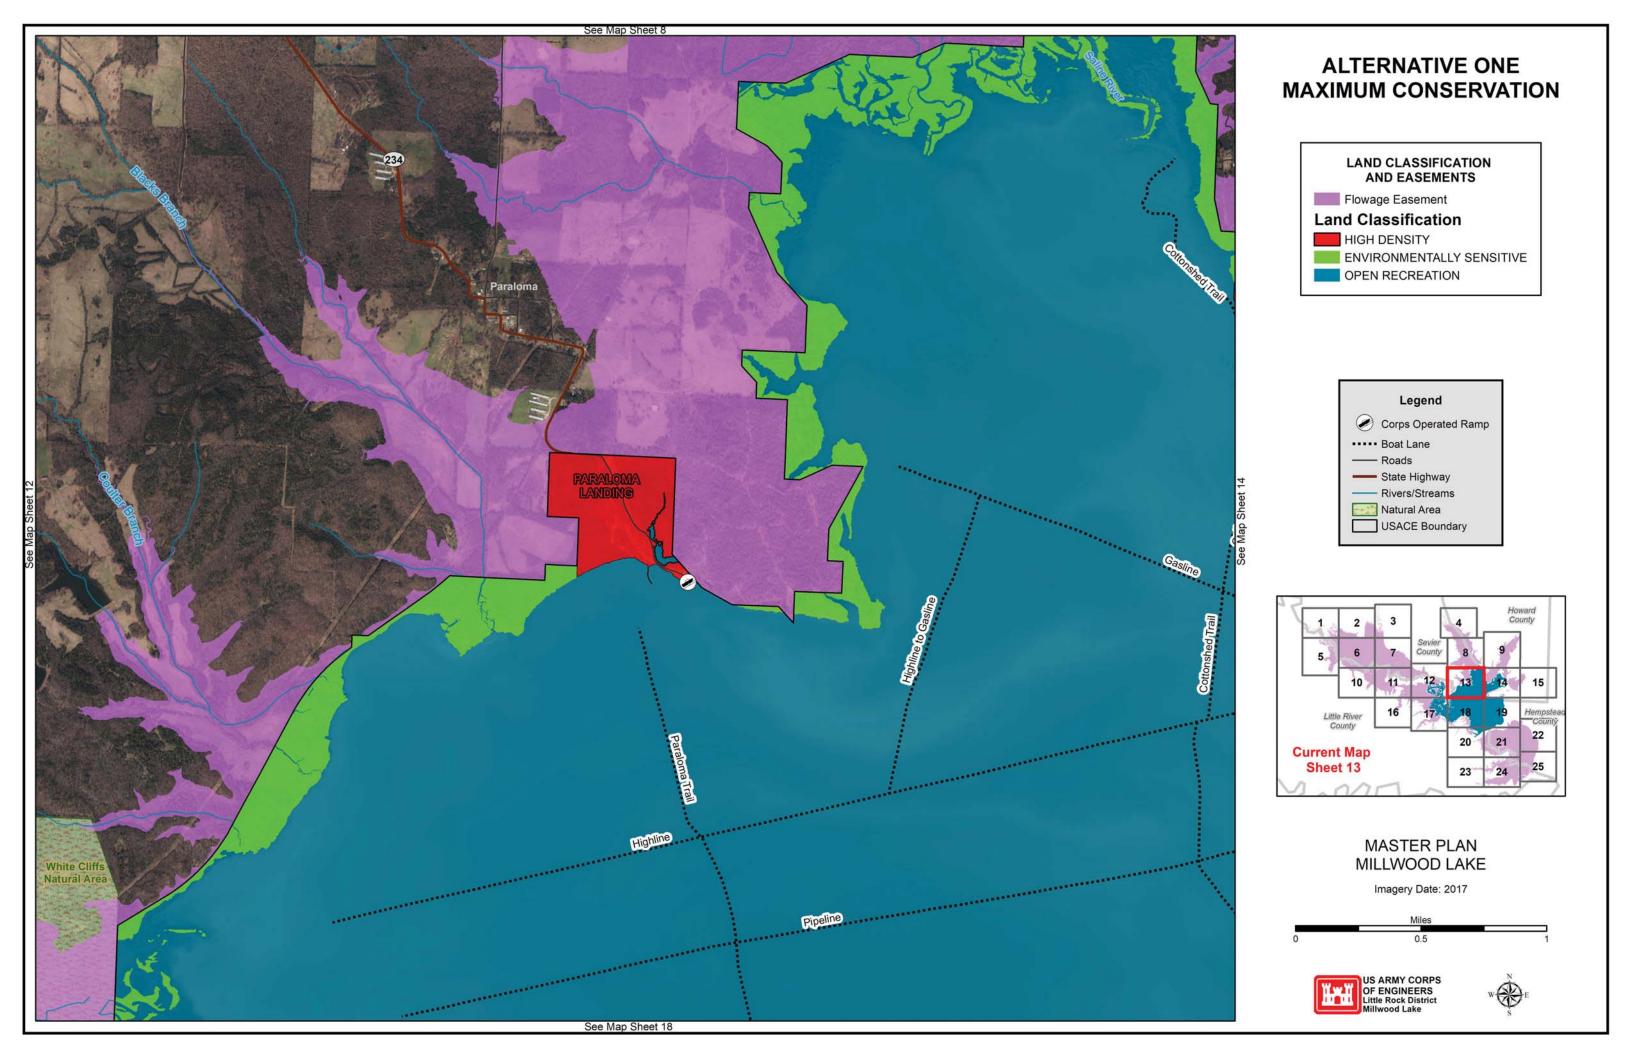

# ALTERNATIVE ONE MAXIMUM CONSERVATION

# LAND CLASSIFICATION AND EASEMENTS

Flowage Easement

### Land Classification

HIGH DENSITY

- ENVIRONMENTALLY SENSITIVE
- OPEN RECREATION

#### Legend

Corps Operated Ramp

- ••••• Boat Lane —— Roads
- State Highway
- Rivers/Streams
- USACE Boundary