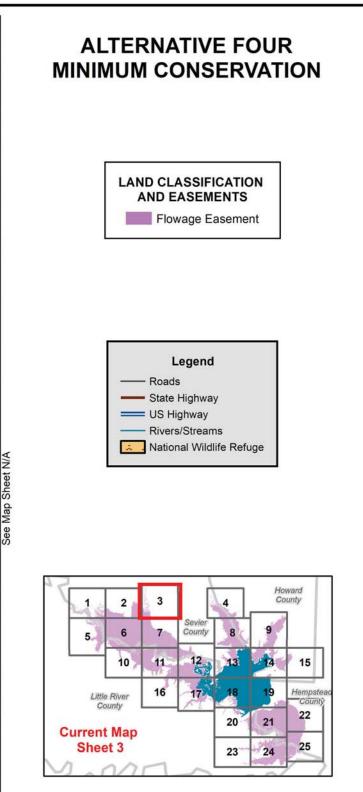

# **ALTERNATIVE FOUR** MINIMUM CONSERVATION LAND CLASSIFICATION AND EASEMENTS

- Operation Easement Flowage Easement
- Land Classification
- HIGH DENSITY
- LOW DENSITY
- WILDLIFE MANAGEMENT
- ENVIRONMENTALLY SENSITIVE
- PROJECT OPERATIONS
- OPEN RECREATION

#### Legend

- Corps Operated Ramp
- ····· Boat Lane
- ----- Roads
- ----- State Highway - Rivers/Streams
- USACE Boundary