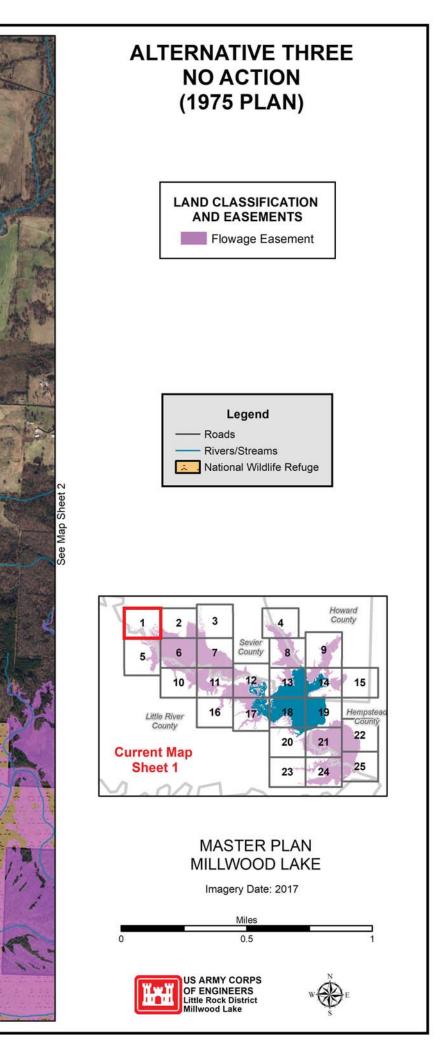

### **ALTERNATIVE THREE** NO ACTION (1975 PLAN)

# LAND CLASSIFICATION AND EASEMENTS

### Land Classification

HIGH DENSITY WILDLIFE MANAGEMENT ENVIRONMENTALLY SENSITIVE NO ALLOCATION OPEN RECREATION Flowage Easement

MASTER PLAN MILLWOOD LAKE