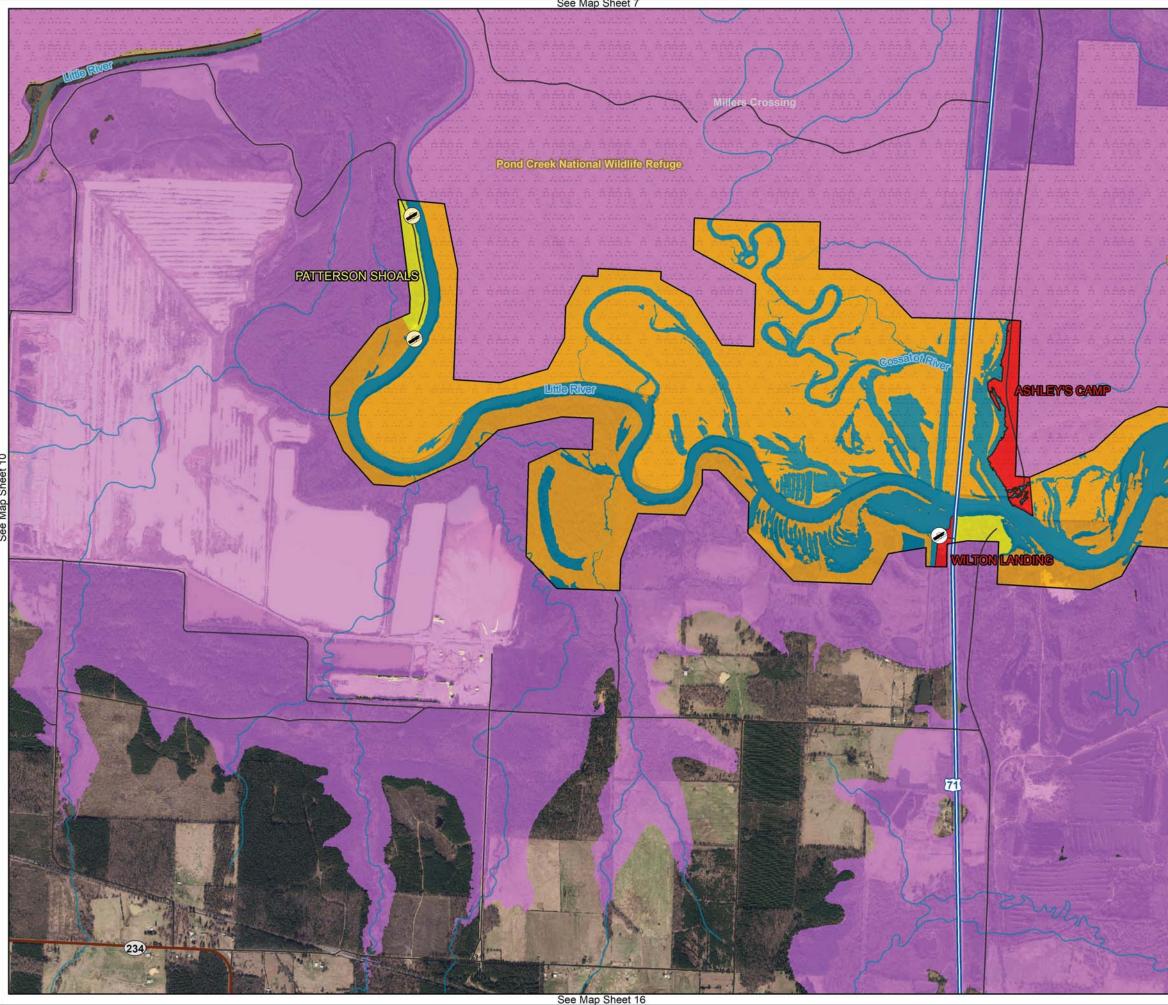

# <section-header> ALTERNATIVE FOUR JUNICOUSCIENCIALISA LAND CLASSIFICATION AND EASEMENTS Image Fasement

MASTER PLAN MILLWOOD LAKE

Imagery Date: 2017

see Map Sheet N

# **ALTERNATIVE FOUR** MINIMUM CONSERVATION LAND CLASSIFICATION AND EASEMENTS

- Operation Easement Flowage Easement
- Land Classification
- HIGH DENSITY
- LOW DENSITY
- WILDLIFE MANAGEMENT
- ENVIRONMENTALLY SENSITIVE
- PROJECT OPERATIONS
- OPEN RECREATION