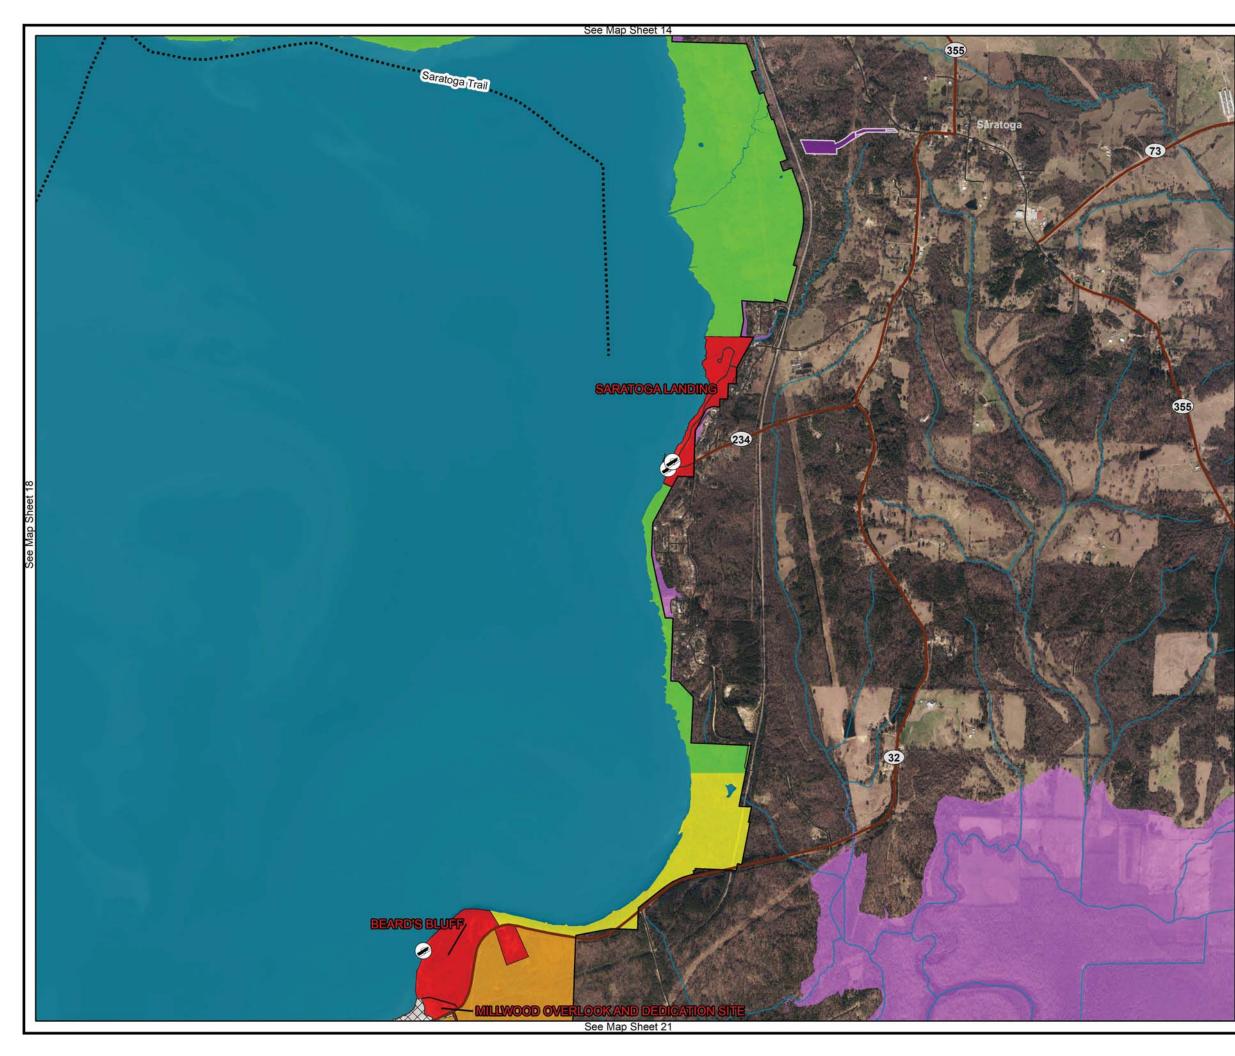

NS
 RESTRICTED
 OPEN RECREATION

#### Legend

Corps Operated Ramp

- ••••• Boat Lane —— Roads
- State Highway
- Rivers/Streams
- USACE Boundary



### MASTER PLAN MILLWOOD LAKE

Imagery Date: 2017









# LAND CLASSIFICATION AND EASEMENTS

Flowage Easement

Land Classification

HIGH DENSITY

LOW DENSITY

ENVIRONMENTALLY SENSITIVE

PROJECT OPERATIONS

OPEN RECREATION





## MASTER PLAN MILLWOOD LAKE





#### LAND CLASSIFICATION AND EASEMENTS

Flowage Easement

## Land Classification

- HIGH DENSITY
- LOW DENSITY
- ENVIRONMENTALLY SENSITIVE
- PROJECT OPERATIONS
- **ZZZ** RESTRICTED
- OPEN RECREATION

#### Legend

County Operated Ramp

Boat Lane
 Proposed Boat Lane
 Roads
 State Highway
 Rivers/Streams
 Natural Area
 USACE Boundary



### MASTER PLAN MILLWOOD LAKE

Imagery Date: 2017





#### LAND CLASSIFICATION AND EASEMENTS

Flowage Easement

Operation Easement

## Land Classification

HIGH DENSITY

LOW DENSITY

WILDLIFE MANAGEMENT

ENVIRONMENTALLY SENSITIVE

PROJECT OPERATIONS

OPEN RECREATION

#### Legend

Corps Operated Ramp
 Boat Lane
 Roads
 State Highway
 Rivers/Streams
 USACE Boundary



### MASTER PLAN MILLWOOD LAKE

Imagery Date: 2017



See Map Sheet N/A



# LAND CLASSIFICATION AND EASEMENTS

Flowage Easement

Land Classification

HIGH DENSITY

WILDLIFE MANAGEMENT

VEGETATIVE MANAGEMENT

ENVIRONMENTALLY SENSITIVE

ROJECT OPERATIONS

- **ZZZ** RESTRICTED
- OPEN RECREATION





MASTER PLAN MILLWOOD LAKE





### LAND CLASSIFICATION AND EASEMENTS

Flowage Easement

Land Classification

HIGH DENSITY
WILDLIFE MANAGEMENT
ENVIRONMENTALLY SENSITIVE

PROJECT OPERATIO