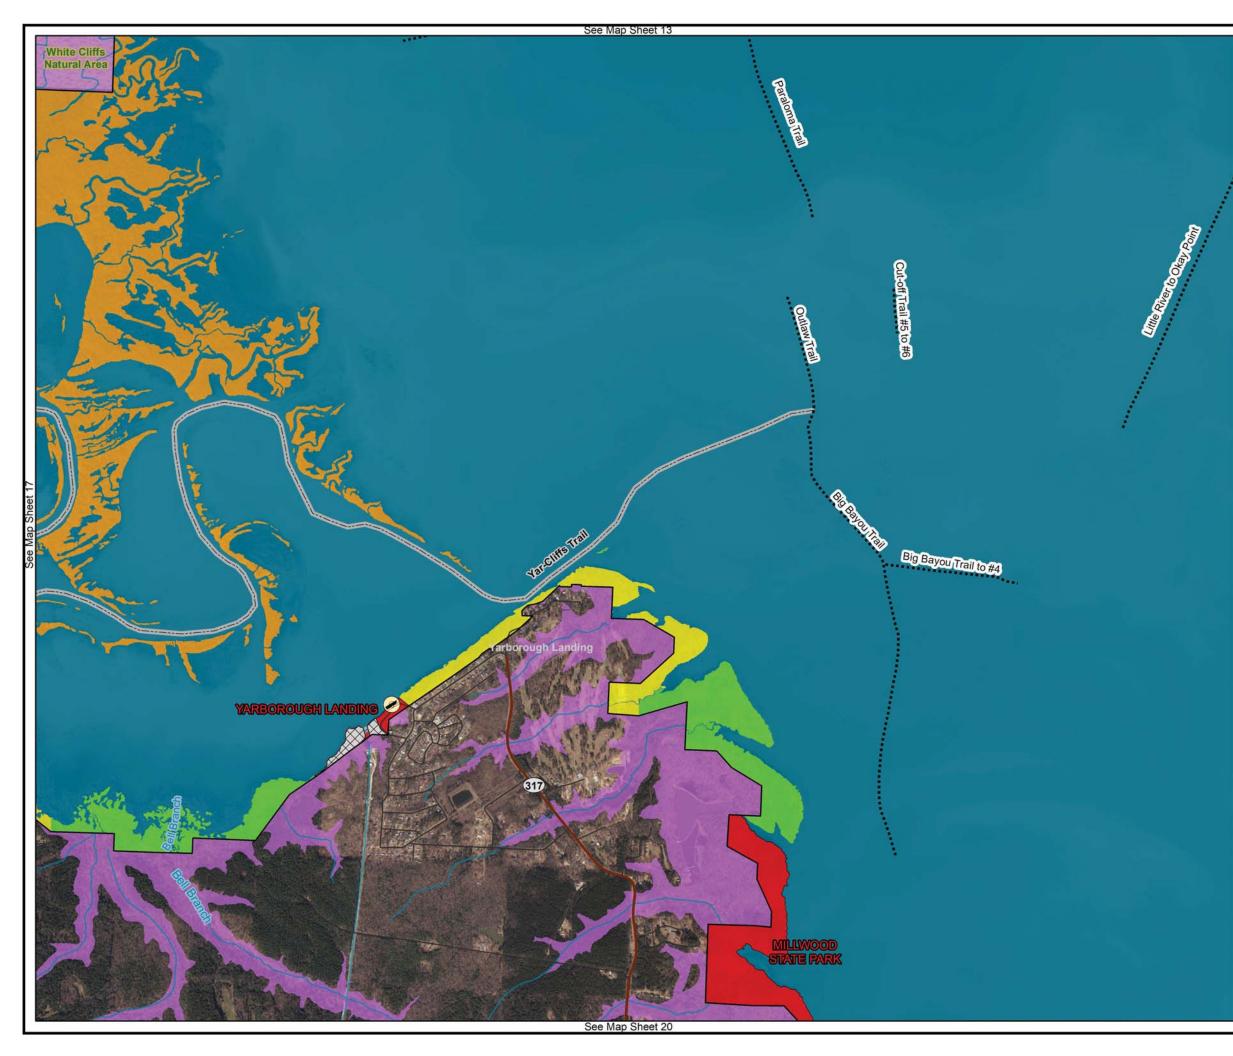

tion

- HIGH DENSITY
- LOW DENSITY
  - WILDLIFE MANAGEMENT
- ENVIRONMENTALLY SENSITIVE
- OPEN RECREATION





#### MASTER PLAN MILLWOOD LAKE

Imagery Date: 2017



te Map Sheet 13







Operation Easement

Flowage Easement

#### Land Classification

HIGH DENSITY

LOW DENSITY

WILDLIFE MANAGEMENT

- ENVIRONMENTALLY SENSITIVE
- PROJECT OPERATIONS
- RESTRICTED
- OPEN RECREATION

#### Legend





#### MASTER PLAN MILLWOOD LAKE











#### LAND CLASSIFICATION AND EASEMENTS

Flowage Easement

#### Land Classification

- HIGH DENSITY
- LOW DENSITY
- WILDLIFE MANAGEMENT
- ENVIRONMENTALLY SENSITIVE
- PROJECT OPERATIONS
- OPEN RECREATION

#### Legend County Operated Ramp Proposed Boat Lane Roads Rivers/Streams Natural Area USACE Boundary



#### MASTER PLAN MILLWOOD LAKE

Imagery Date: 2017





#### LAND CLASSIFICATION AND EASEMENTS

- Flowage Easement
- Land Classification
- HIGH DENSITY
  - LOW DENSITY
- WILDLIFE MANAGEMENT
- ENVIRONMENTALLY SENSITIVE
- PROJECT OPERATIONS
- **KESTRICTED**
- OPEN RECREATION

#### Legend

County Operated Ramp Boat Lane Proposed Boat Lane Roads State Highway Rivers/Streams Natural Area USACE Boundary



#### MASTER PLAN MILLWOOD LAKE

Imagery Date: 2017





# **ALTERNATIVE FOUR** MINIMUM CONSERVATION LAND CLASSIFICATION AND EASEMENTS

- Operation Easement Flowage Easement
- Land Classification
- HIGH DENSITY
- LOW DENSITY
- WILDLIFE MANAGEMENT
- ENVIRONMENTALLY SENSITIVE
- PROJECT OPERATIONS
- OPEN RECREATION

#### Legend

- Corps Operated Ramp
- ····· Boat Lane
- ----- Roads
- ----- State Highway - Rivers/Streams
- USACE Boundary



#### MASTE