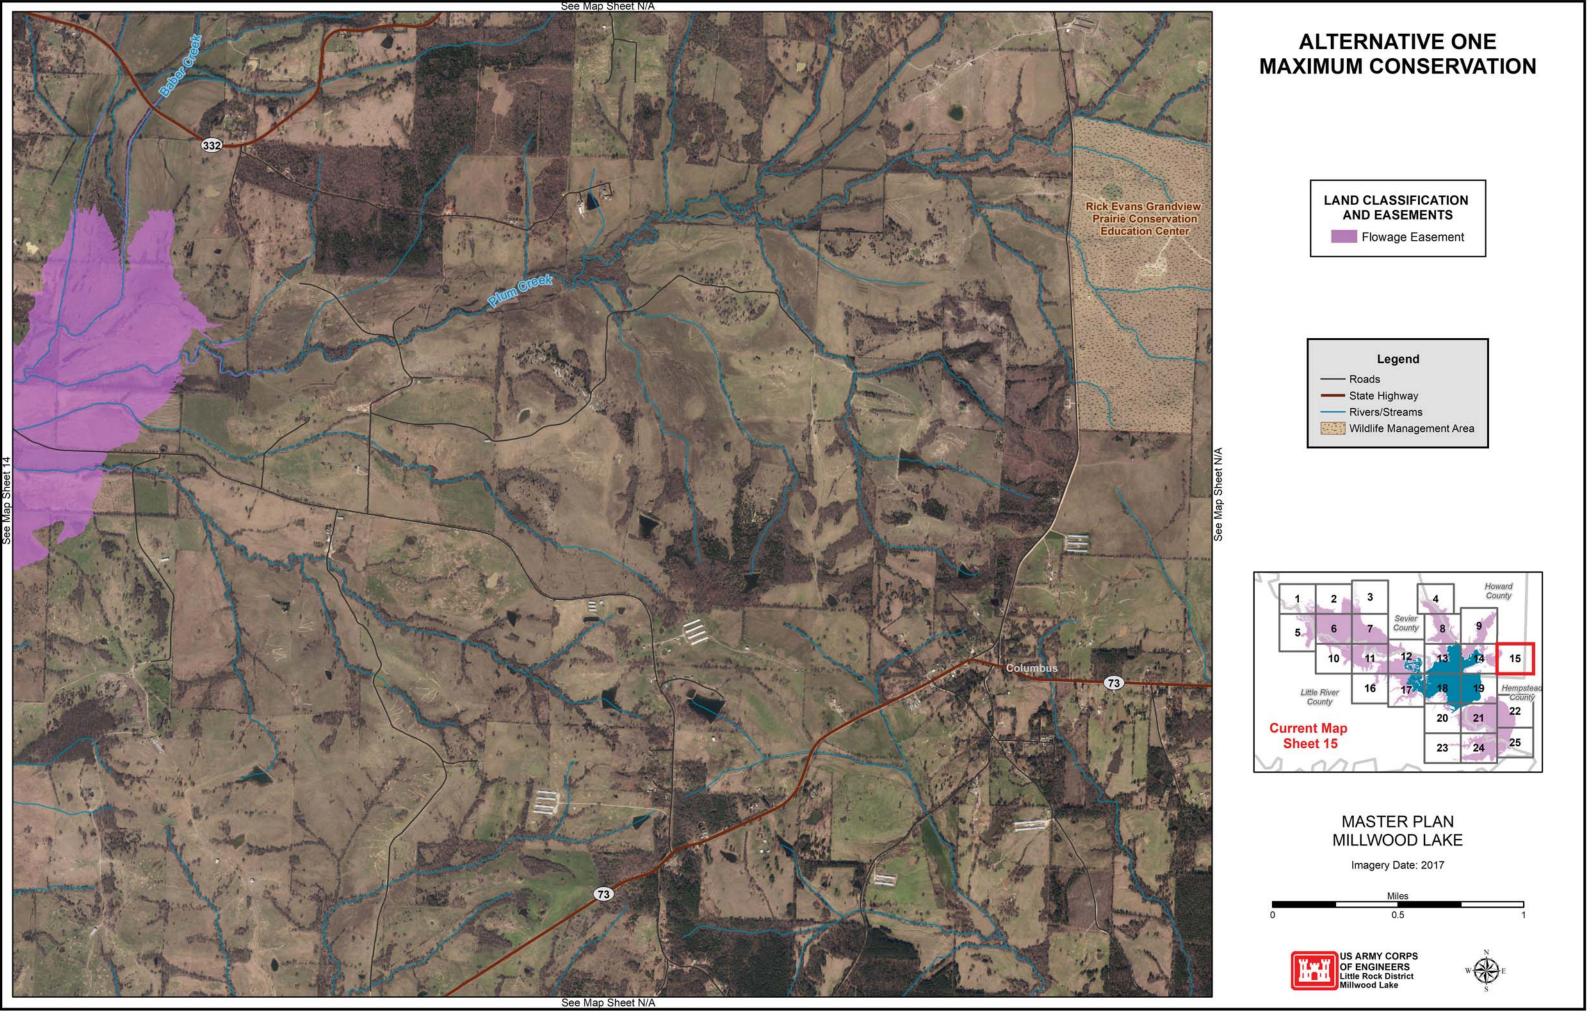

# ALTERNATIVE ONE MAXIMUM CONSERVATION

# LAND CLASSIFICATION AND EASEMENTS

Flowage Easement