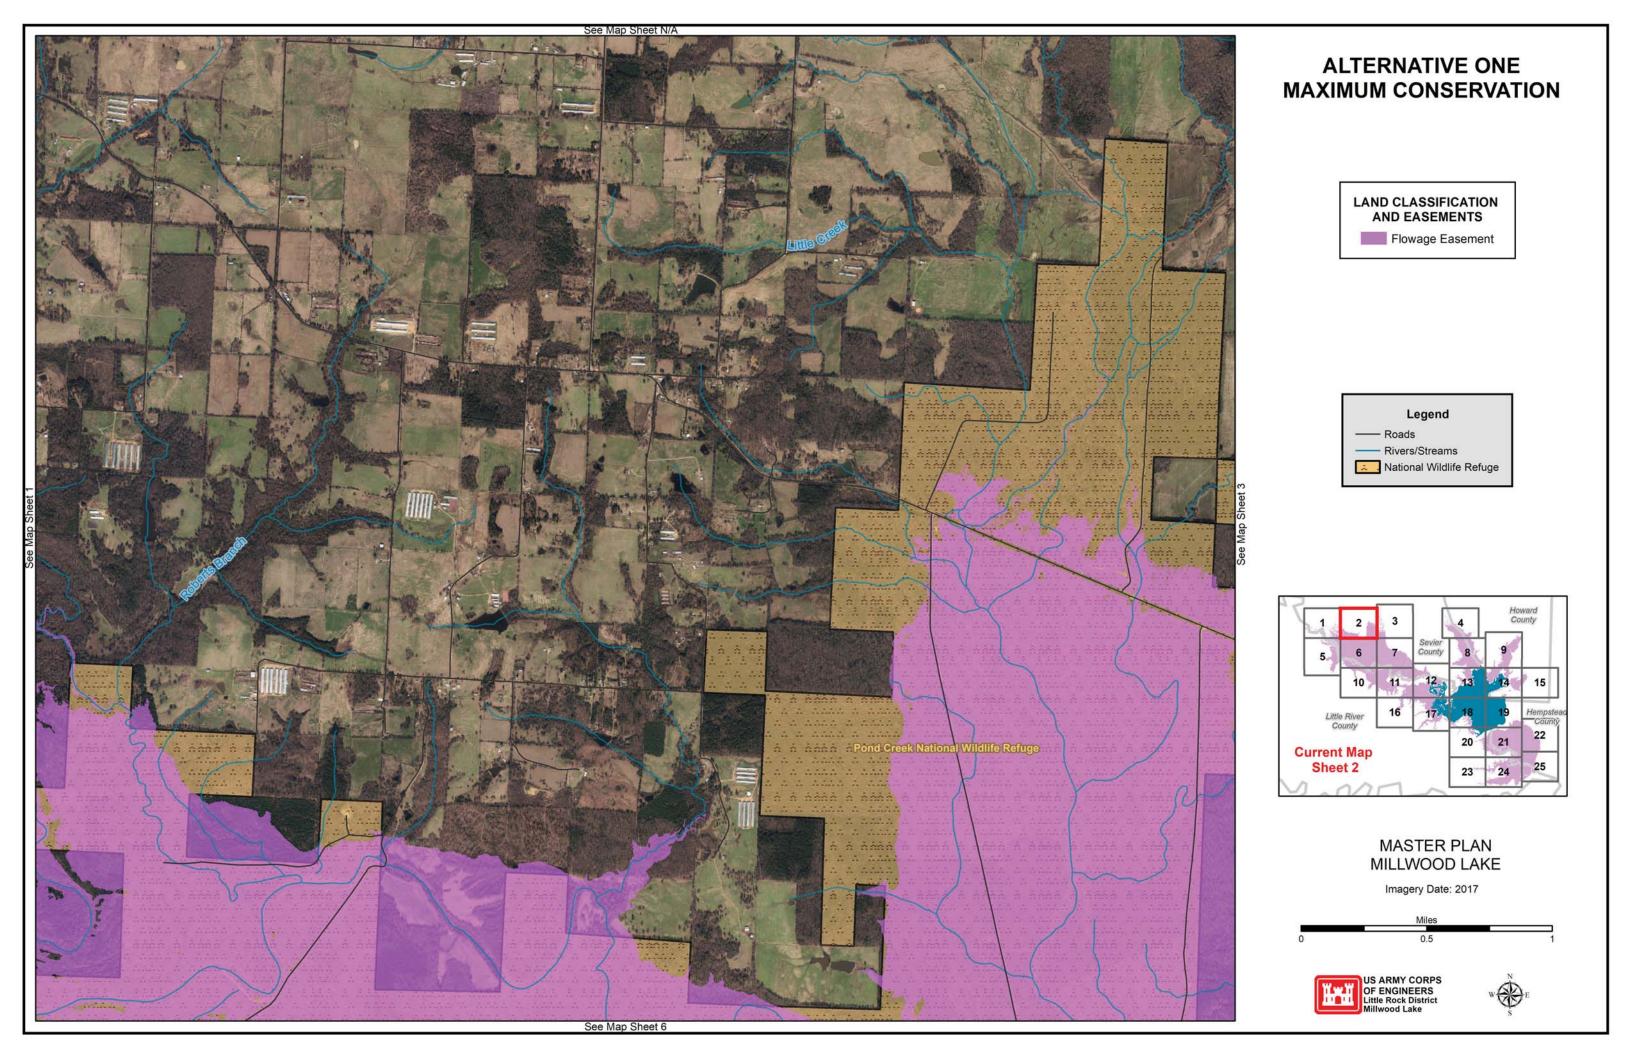

# ALTERNATIVE ONE MAXIMUM CONSERVATION

# LAND CLASSIFICATION AND EASEMENTS

Flowage Easement