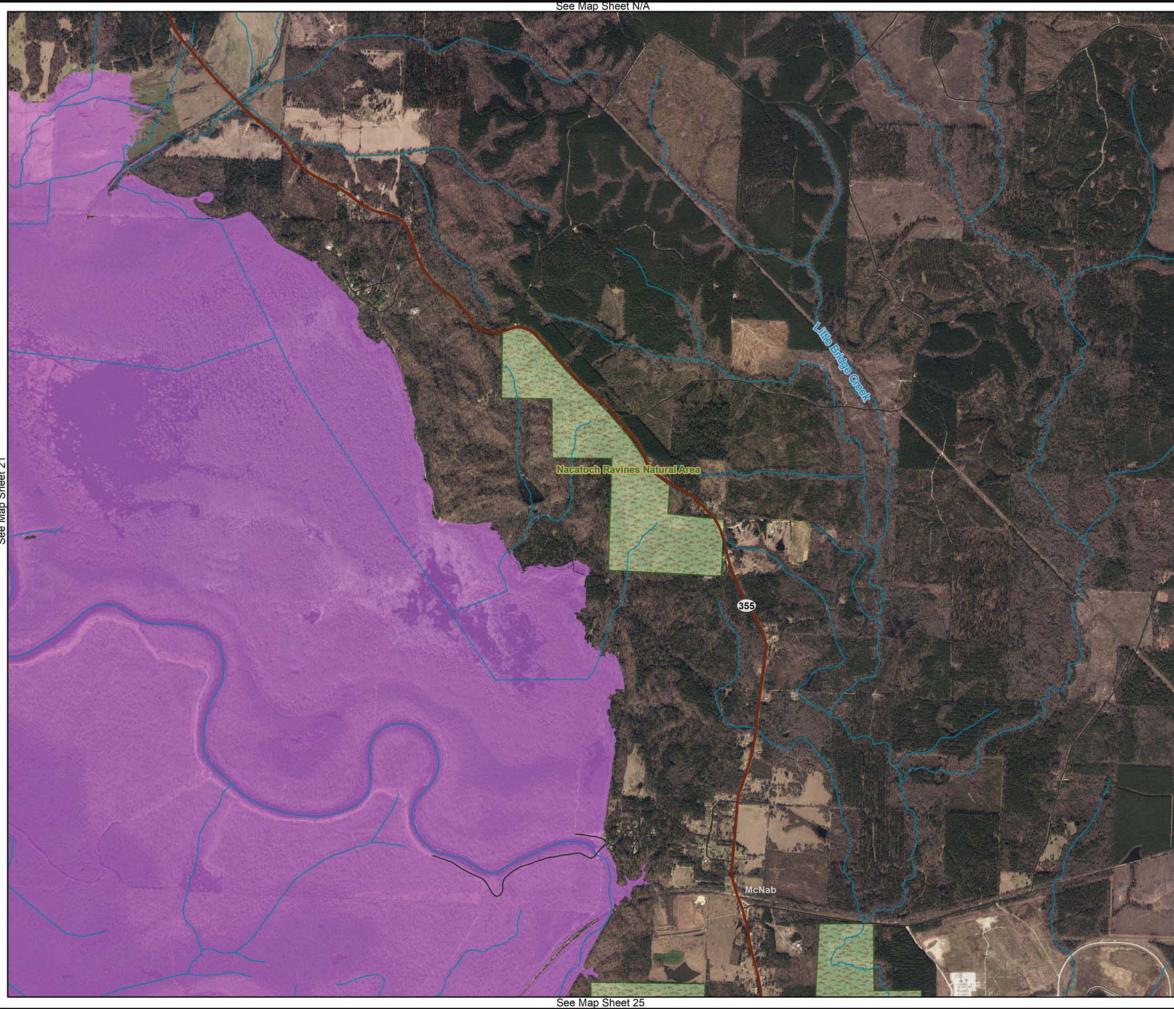

# <section-header> ALTERNATIVE FOUR JUNICOUSCIENCIALISA LAND CLASSIFICATION AND EASEMENTS Image Fasement

MASTER PLAN MILLWOOD LAKE

Imagery Date: 2017

see Map Sheet N

# LAND CLASSIFICATION AND EASEMENTS

Flowage Easement

Land Classification

ENVIRONMENTALLY SENSITIVE

OPEN RECREATION

#### MASTER PLAN MILLWOOD LAKE

#### LAND CLASSIFICATION AND EASEMENTS

Flowage Easement

#### Land Classification

WILDLIFE MANAGEMENT

ENVIRONMENTALLY SENSITIVE

PROJECT OPERATIONS

OPEN RECREATION

#### MASTER PLAN MILLWOOD LAKE

Imagery Date: 2017

ee Map Sheet N/A

State Highway
 Rivers/Streams
 National Wildlife Refuge

MASTER PLAN MILLWOOD LAKE