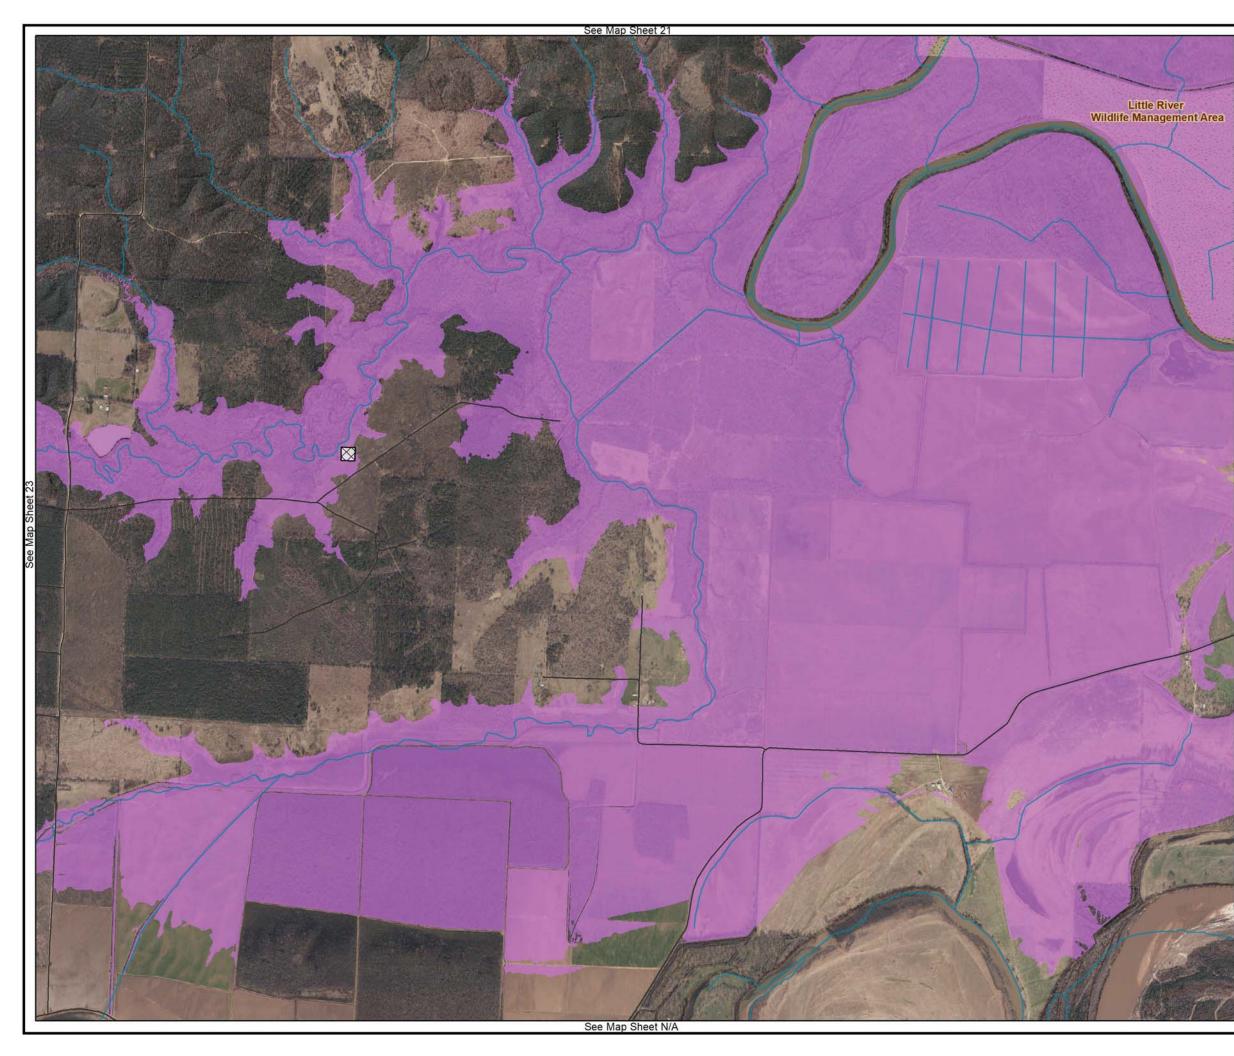

# LAND CLASSIFICATION AND EASEMENTS

Flowage Easement

Land Classification

HIGH DENSITY

WILDLIFE MANAGEMENT

VEGETATIVE MANAGEMENT

ENVIRONMENTALLY SENSITIVE

ROJECT OPERATIONS

- **ZZZ** RESTRICTED
- OPEN RECREATION

MASTER PLAN MILLWOOD LAKE

### LAND CLASSIFICATION AND EASEMENTS

Flowage Easement

Land Classification

HIGH DENSITY
WILDLIFE MANAGEMENT
ENVIRONMENTALLY SENSITIVE

PROJECT OPERATIONS

**ZZZ** RESTRICTED

OPEN RECREATION

#### Legend

| Ø | Corps Operated Ramp      |
|---|--------------------------|
|   | Roads                    |
| - | State Highway            |
|   | Rivers/Streams           |
|   | Wildlife Management Area |
|   | USACE Boundary           |
|   |                          |

MASTER PLAN MILLWOOD LAKE

Imagery Date: 2017

See Map Sheet N/A