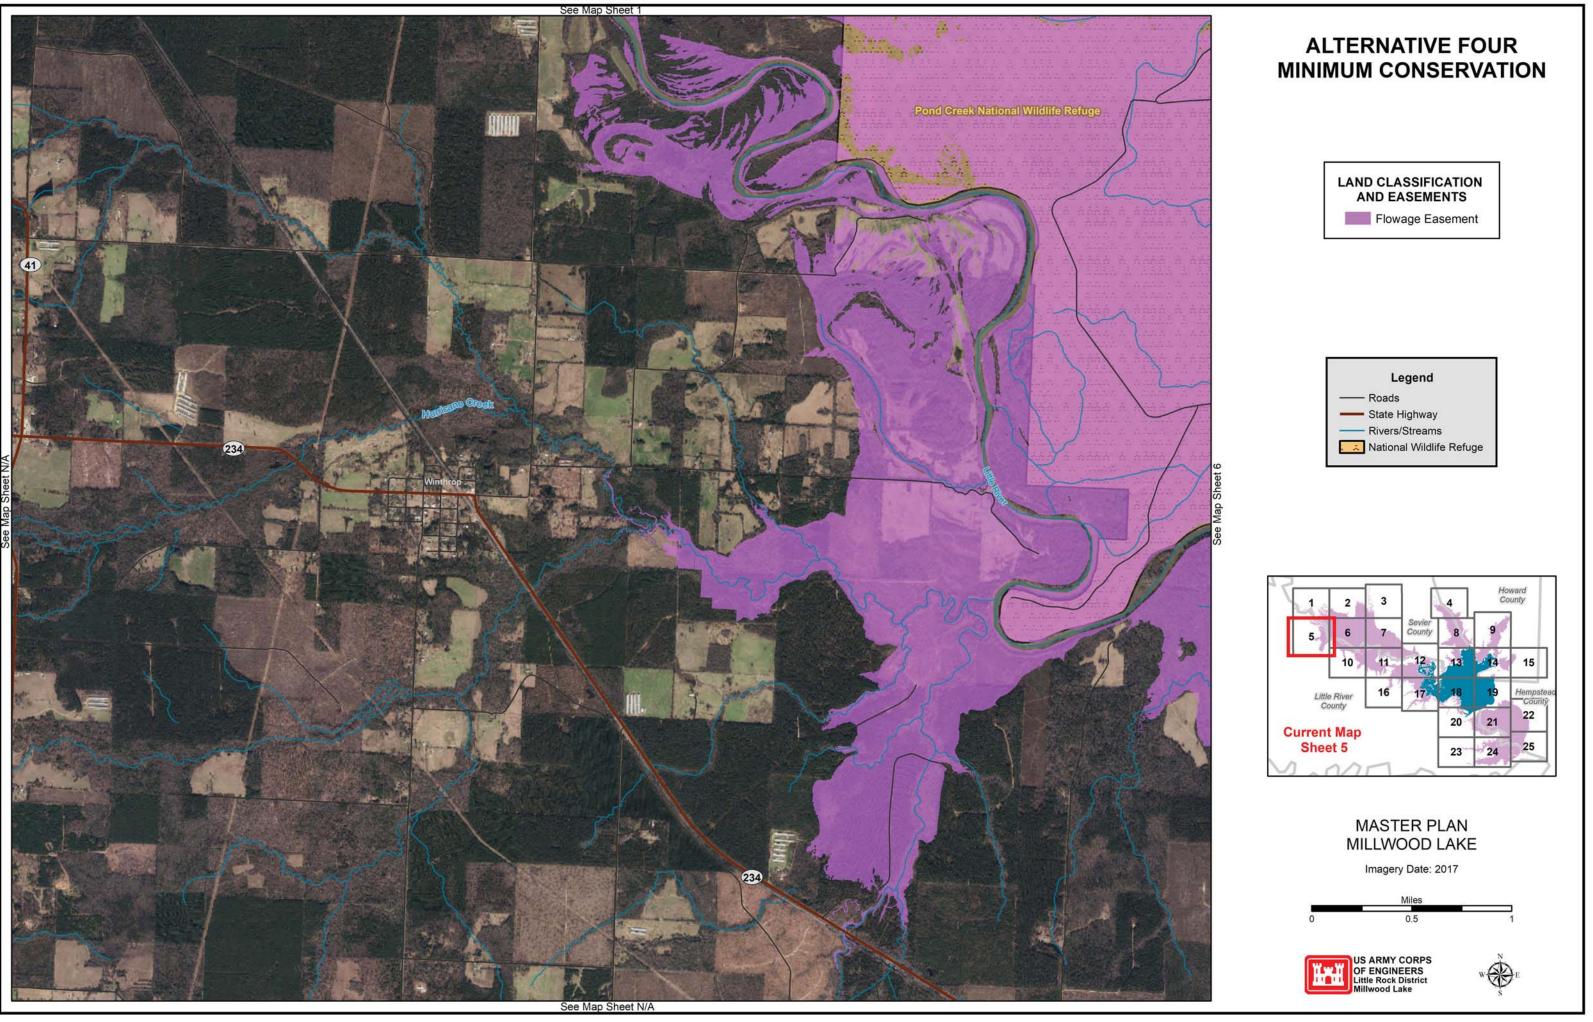

# **ALTERNATIVE FOUR** MINIMUM CONSERVATION LAND CLASSIFICATION AND EASEMENTS

- Operation Easement Flowage Easement
- Land Classification
- HIGH DENSITY
- LOW DENSITY
- WILDLIFE MANAGEMENT
- ENVIRONMENTALLY SENSITIVE
- PROJECT OPERATIONS
- OPEN RECREATION