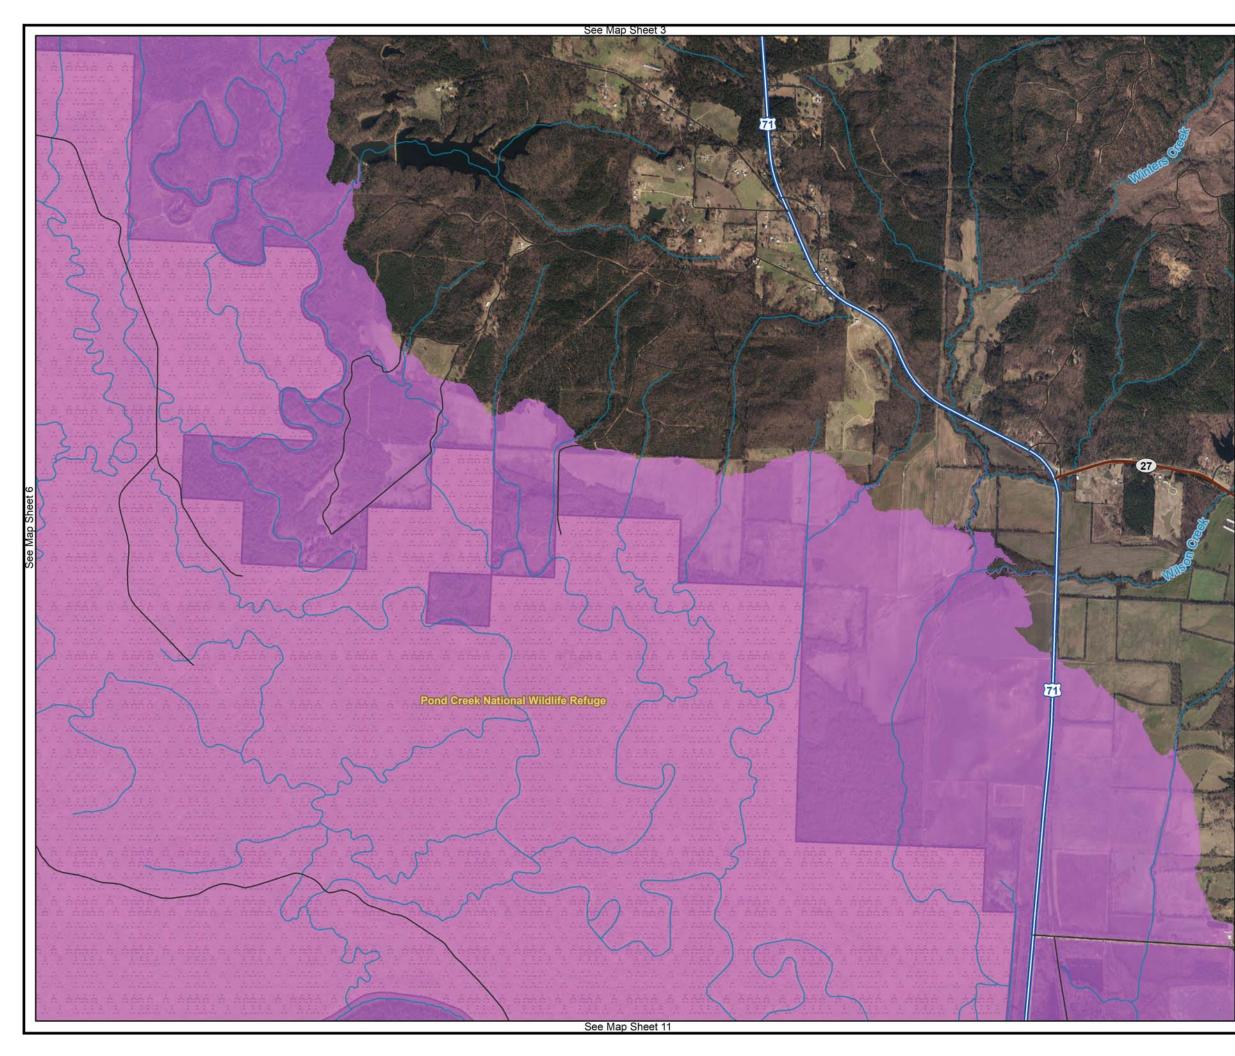

# LAND CLASSIFICATION AND EASEMENTS

### Land Classification

HIGH DENSITY WILDLIFE MANAGEMENT ENVIRONMENTALLY SENSITIVE NO ALLOCATION OPEN RECREATION Flowage Easement

MASTER PLAN MILLWOOD LAKE