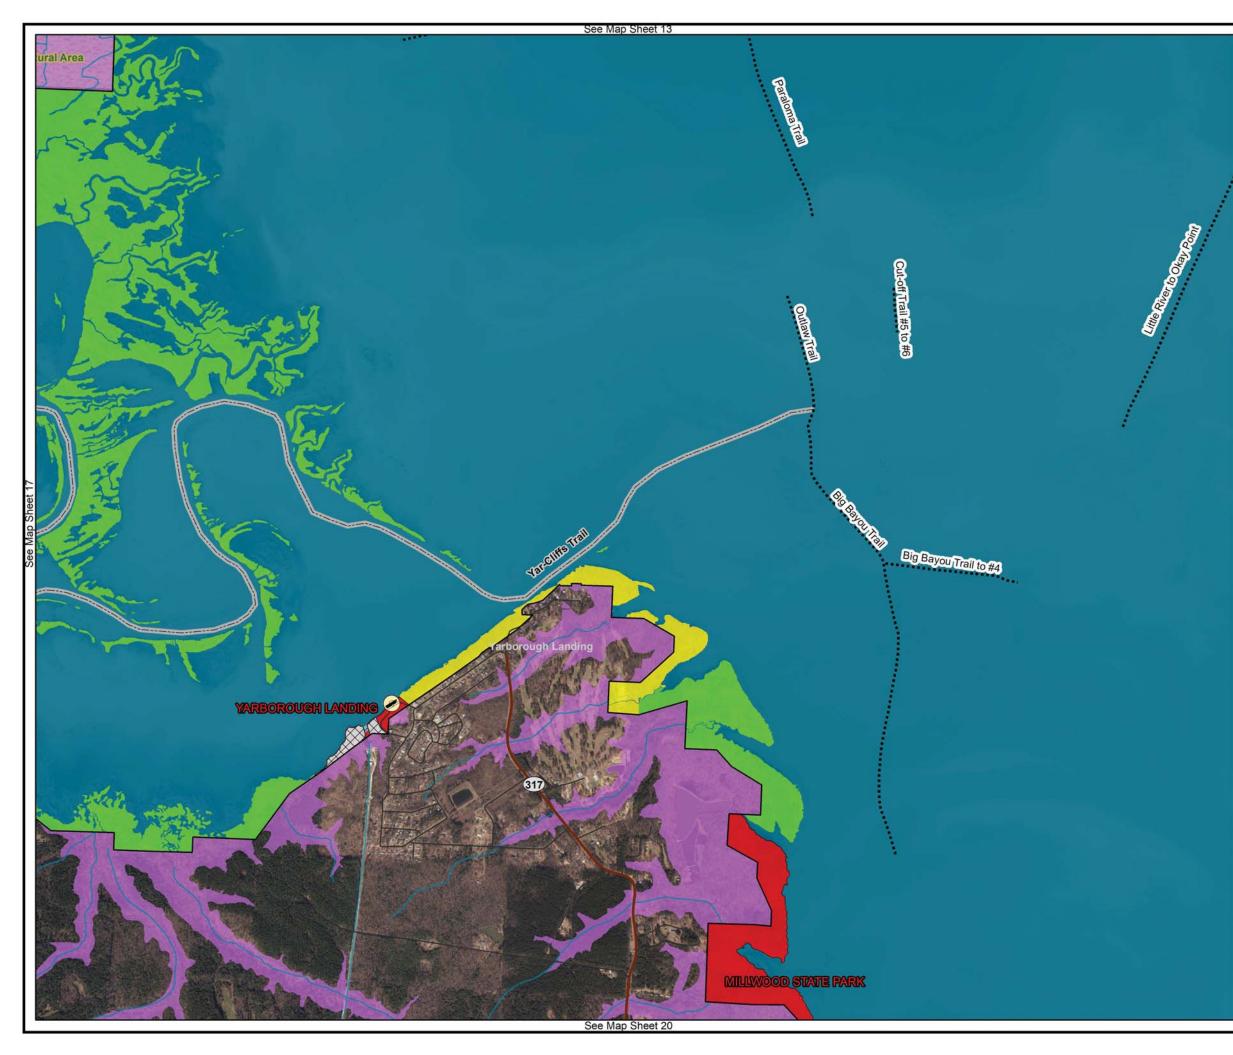

#### Legend

Corps Operated Ramp

- ••••• Boat Lane —— Roads
- State Highway
- Rivers/Streams
- USACE Boundary

### MASTER PLAN MILLWOOD LAKE

Imagery Date: 2017