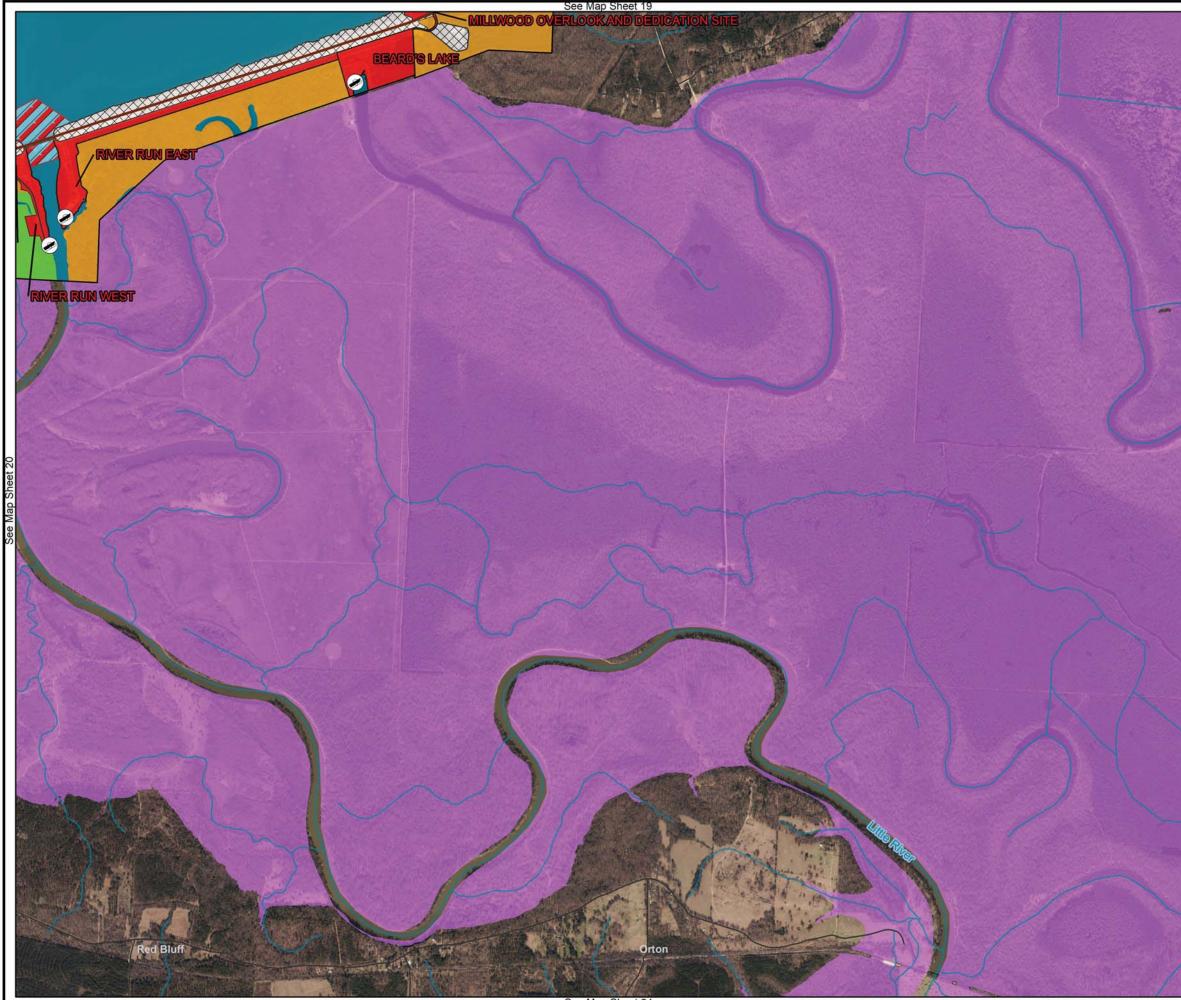

Boat Lane
 Proposed Boat Lane
 Roads
 State Highway
 Rivers/Streams
 Natural Area
 USACE Boundary



### MASTER PLAN MILLWOOD LAKE

Imagery Date: 2017





#### LAND CLASSIFICATION AND EASEMENTS

Flowage Easement

Operation Easement

## Land Classification

HIGH DENSITY

LOW DENSITY

WILDLIFE MANAGEMENT

ENVIRONMENTALLY SENSITIVE

PROJECT OPERATIONS

OPEN RECREATION

#### Legend

Corps Operated Ramp
 Boat Lane
 Roads
 State Highway
 Rivers/Streams
 USACE Boundary



### MASTER PLAN MILLWOOD LAKE

Imagery Date: 2017



See Map Sheet N/A



# LAND CLASSIFICATION AND EASEMENTS

Flowage Easement

Land Classification

HIGH DENSITY

WILDLIFE MANAGEMENT

VEGETATIVE MANAGEMENT

ENVIRONMENTALLY SENSITIVE

ROJECT OPERATIONS

- **ZZZ** RESTRICTED
- OPEN RECREATION





MASTER PLAN MILLWOOD LAKE





### LAND CLASSIFICATION AND EASEMENTS

Flowage Easement

Land Classification

HIGH DENSITY
WILDLIFE MANAGEMENT
ENVIRONMENTALLY SENSITIVE

PROJECT OPERATIONS

**ZZZ** RESTRICTED

OPEN RECREATION

#### Legend

| Ø | Corps Operated Ramp      |
|---|--------------------------|
|   | Roads                    |
| - | State Highway            |
|   | Rivers/Streams           |
|   | Wildlife Management Area |
|   | USACE Boundary           |
|   |                          |



MASTER PLAN MILLWOOD LAKE

Imagery Date: 2017













See Map Sheet N/A

# ALTERNATIVE ONE MAXIMUM CONSERVATION

# LAND CLASSIFICATION AND EASEMENTS

Flowage Easement

Land Classification

PROJECT OPERATIONS





MASTER PLAN MILLWOOD LAKE





LAND CLASSIFICATION AND EASEMENTS

Flowage Easement





MASTER PLAN MILLW