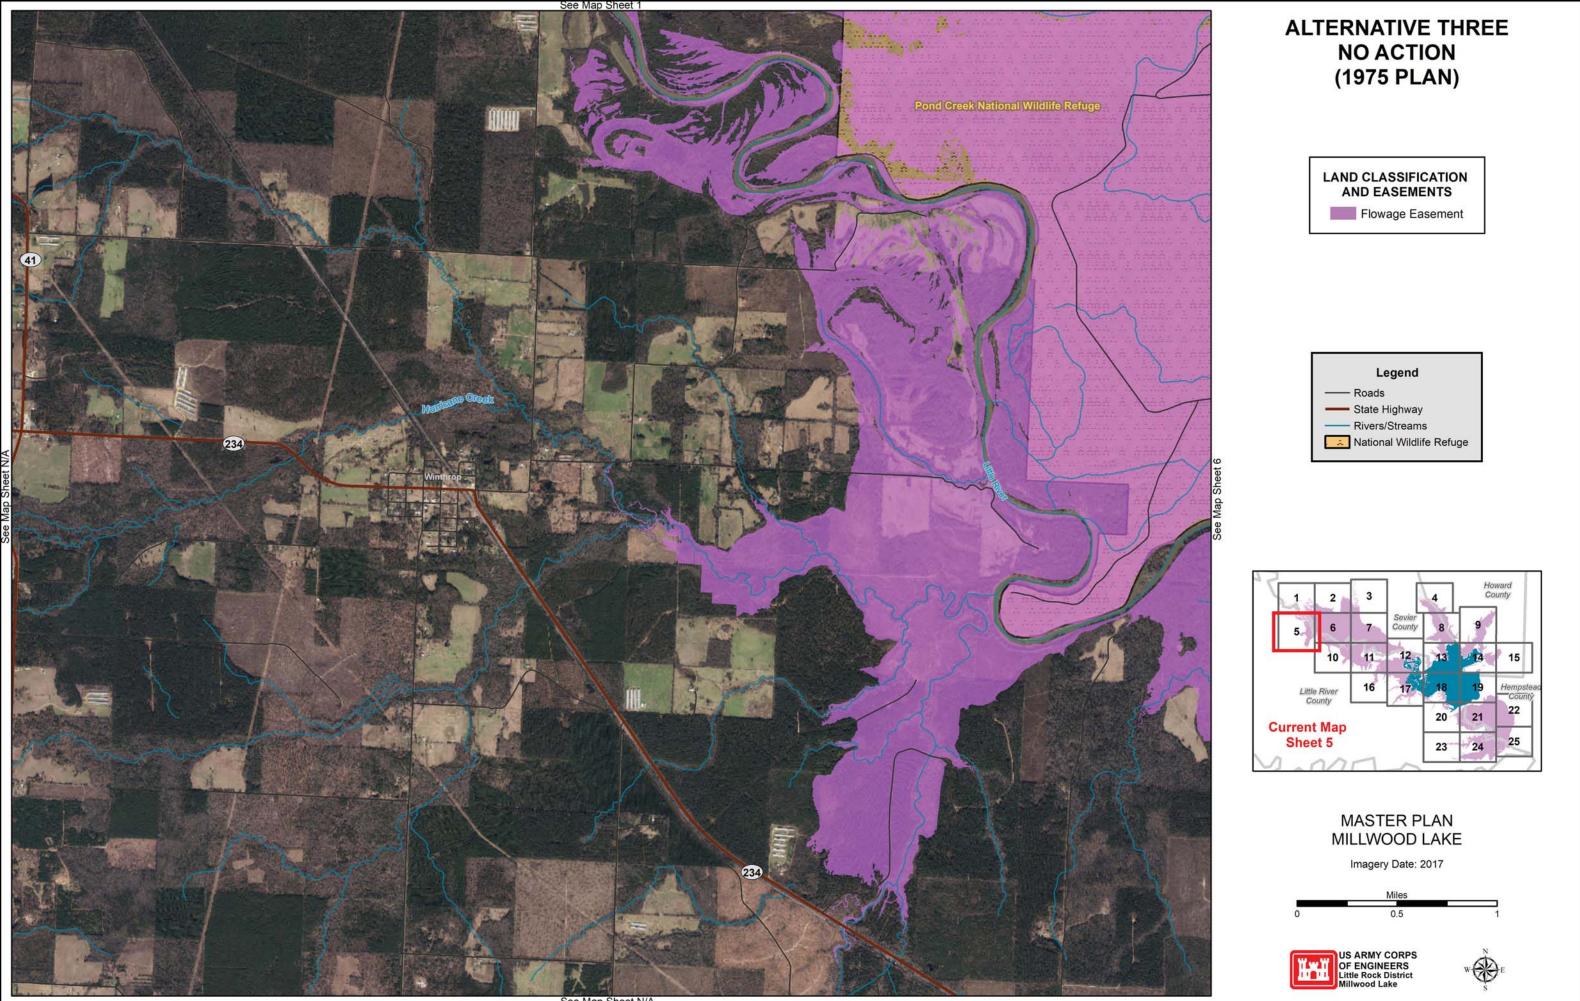

### **ALTERNATIVE THREE** NO ACTION (1975 PLAN)

# LAND CLASSIFICATION AND EASEMENTS

### Land Classification

HIGH DENSITY WILDLIFE MANAGEMENT ENVIRONMENTALLY SENSITIVE NO ALLOCATION OPEN RECREATION Flowage Easement

MASTER PLAN MILLWOOD LAKE