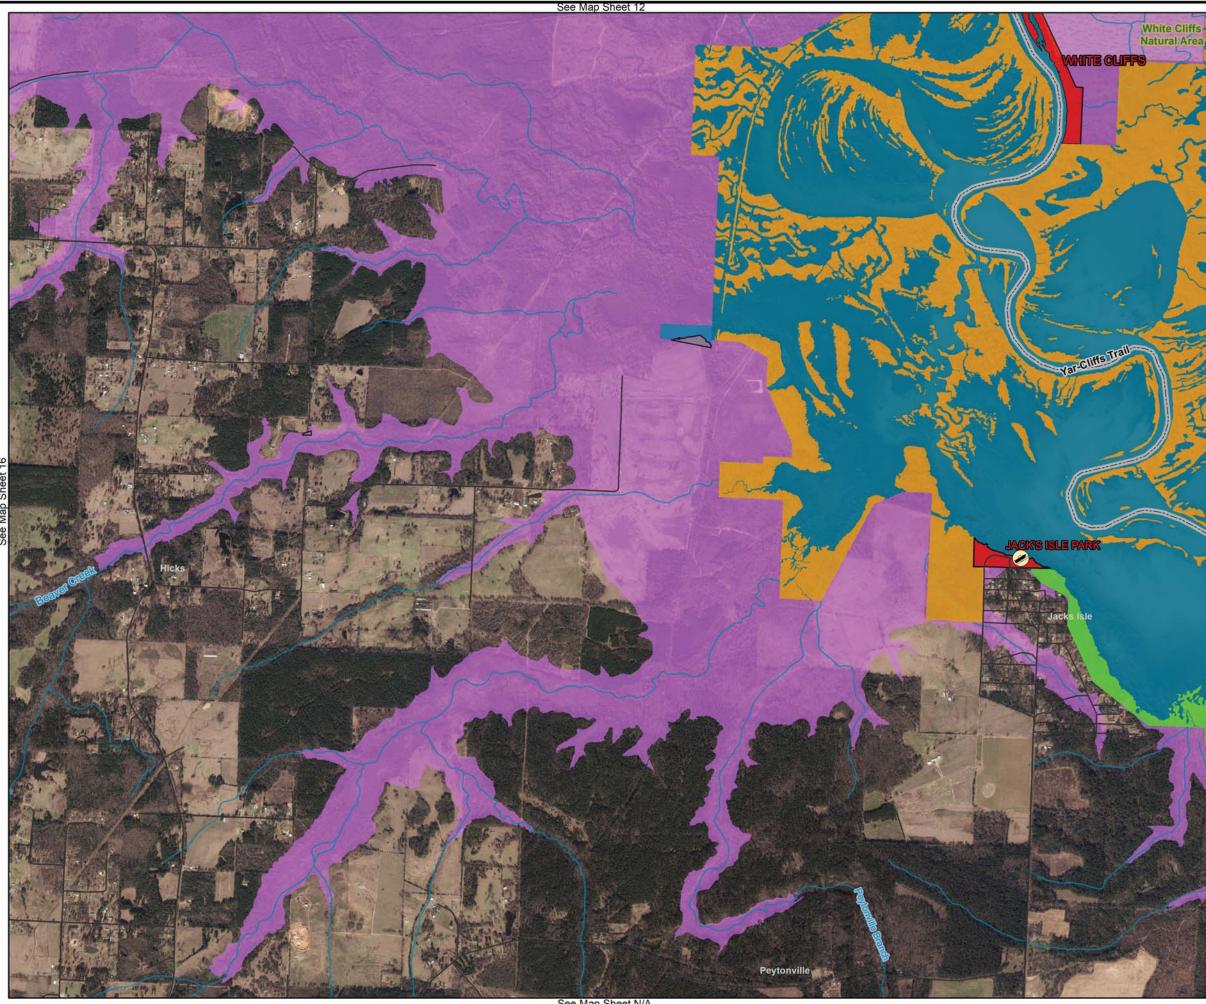

MILLWOOD LAKE





#### LAND CLASSIFICATION AND EASEMENTS

### Land Classification

HIGH DENSITY WILDLIFE MANAGEMENT OPEN RECREATION Flowage Easement





### MASTER PLAN MILLWOOD LAKE

Imagery Date: 2017



e Map Sheet 13



# LAND CLASSIFICATION AND EASEMENTS

### Land Classification

HIGH DENSITY

WILDLIFE MANAGEMENT

ENVIRONMENTALLY SENSITIVE

NO ALLOCATION

OPEN RECREATION

Flowage Easement

#### Legend

Corps Operated Ramp

- ••••• Boat Lane USACE Boundary ----- Roads State Highway - Rivers/Streams
- Natural Area



#### MASTER PLAN MILLWOOD LAKE





#### LAND CLASSIFICATION AND EASEMENTS

Land Classification



#### Legend

Corps Operated Ramp Boat Lane USACE Boundary Roads State Highway Rivers/Streams



#### MASTER PLAN MILLWOOD LAKE

Imagery Date: 2017



tee Map Sheet 15







See Map Sheet N/A

### **ALTERNATIVE THREE** NO ACTION (1975 PLAN)

# LAND CLASSIFICATION AND EASEMENTS

### Land Classification

HIGH DENSITY WILDLIFE MANAGEMENT ENVIRONMENTALLY SENSITIVE NO ALLOCATION OPEN RECREATION Flowage Easement





MASTER PLAN MILLWOOD LAKE







#### LAND CLASSIFICATION AND EASEMENTS

### Land Classification

- HIGH DENSITY
- ENVIRONMENTALLY SENSITIVE
- **ZZZ** RESTRICTED
- OPEN RECREATION
- Flowage Easement

#### Legend

| Ø  | County Operated Ramp |
|----|----------------------|
|    | Boat Lane            |
|    | Proposed Boat Lane   |
|    | Roads                |
|    | State Highway        |
|    | Rivers/Streams       |
| 35 | Natural Area         |
|    |                      |



#### MASTER PLAN MILLWOOD LAKE

Imagery Date: 2017



See Map Sheet 19