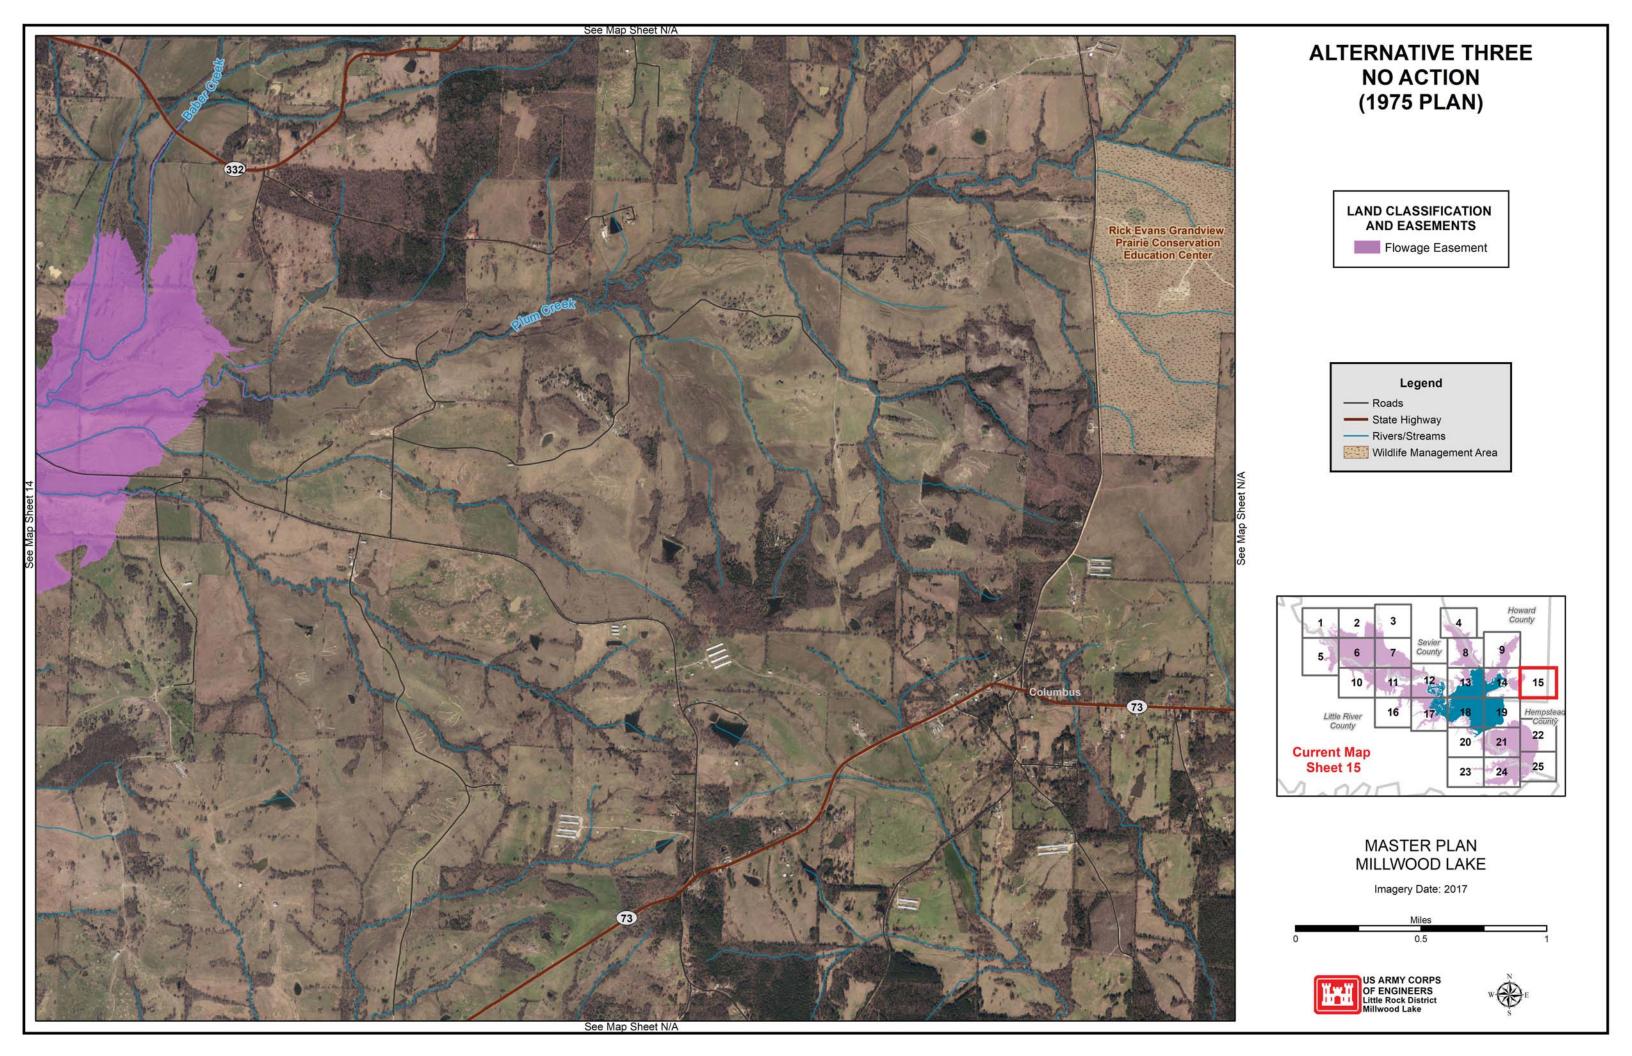

### **ALTERNATIVE THREE** NO ACTION (1975 PLAN)

# LAND CLASSIFICATION AND EASEMENTS

### Land Classification

HIGH DENSITY WILDLIFE MANAGEMENT ENVIRONMENTALLY SENSITIVE NO ALLOCATION OPEN RECREATION Flowage Easement

MASTER PLAN MILLWOOD LAKE