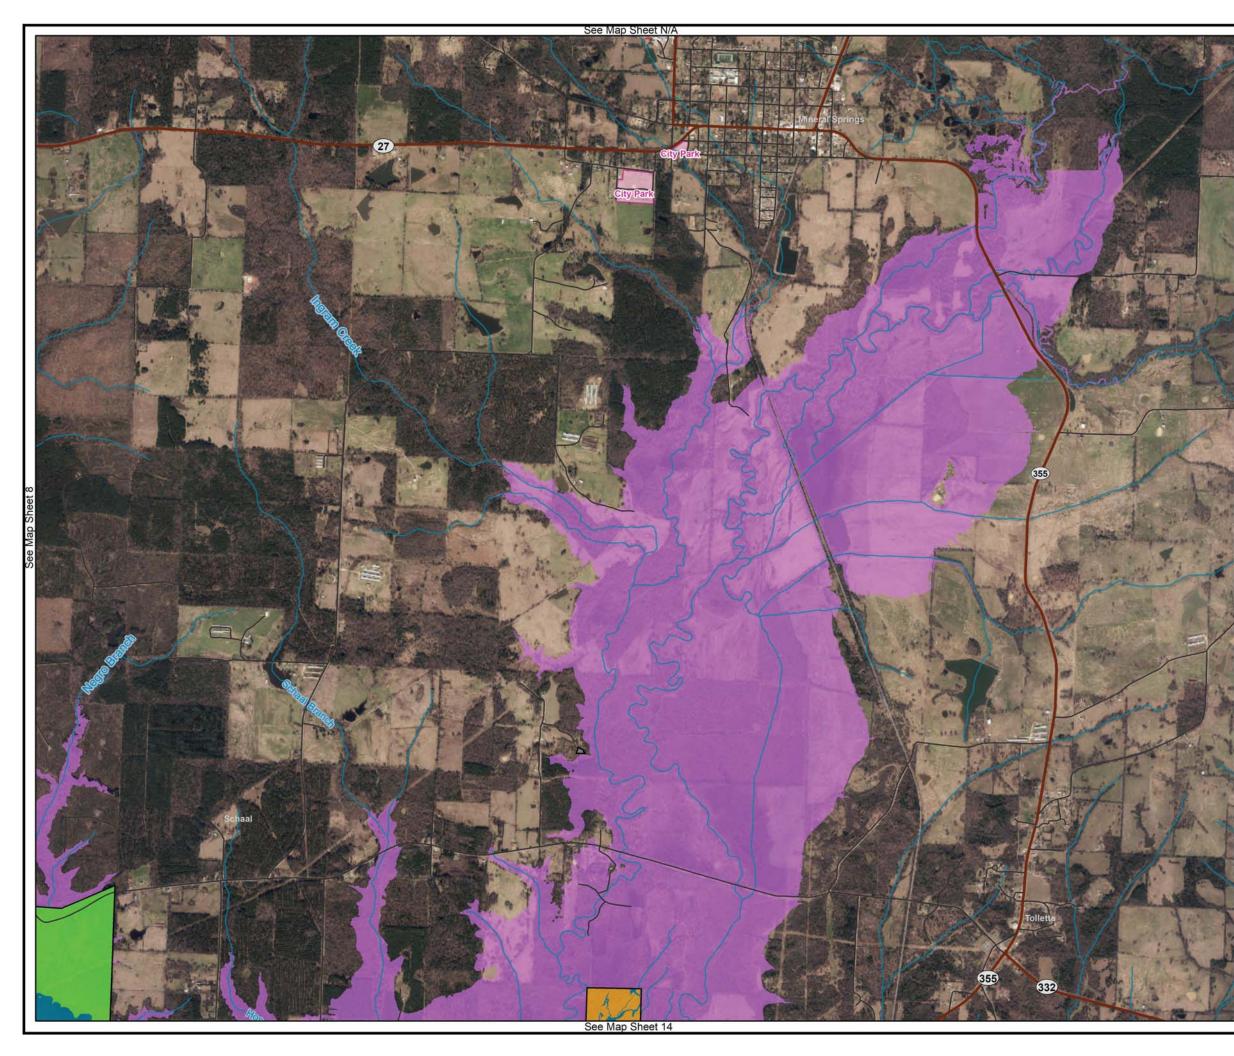

### **ALTERNATIVE THREE** NO ACTION (1975 PLAN)

# LAND CLASSIFICATION AND EASEMENTS

### Land Classification

HIGH DENSITY WILDLIFE MANAGEMENT ENVIRONMENTALLY SENSITIVE NO ALLOCATION OPEN RECREATION Flowage Easement

MASTER PLAN MILLWOOD LAKE